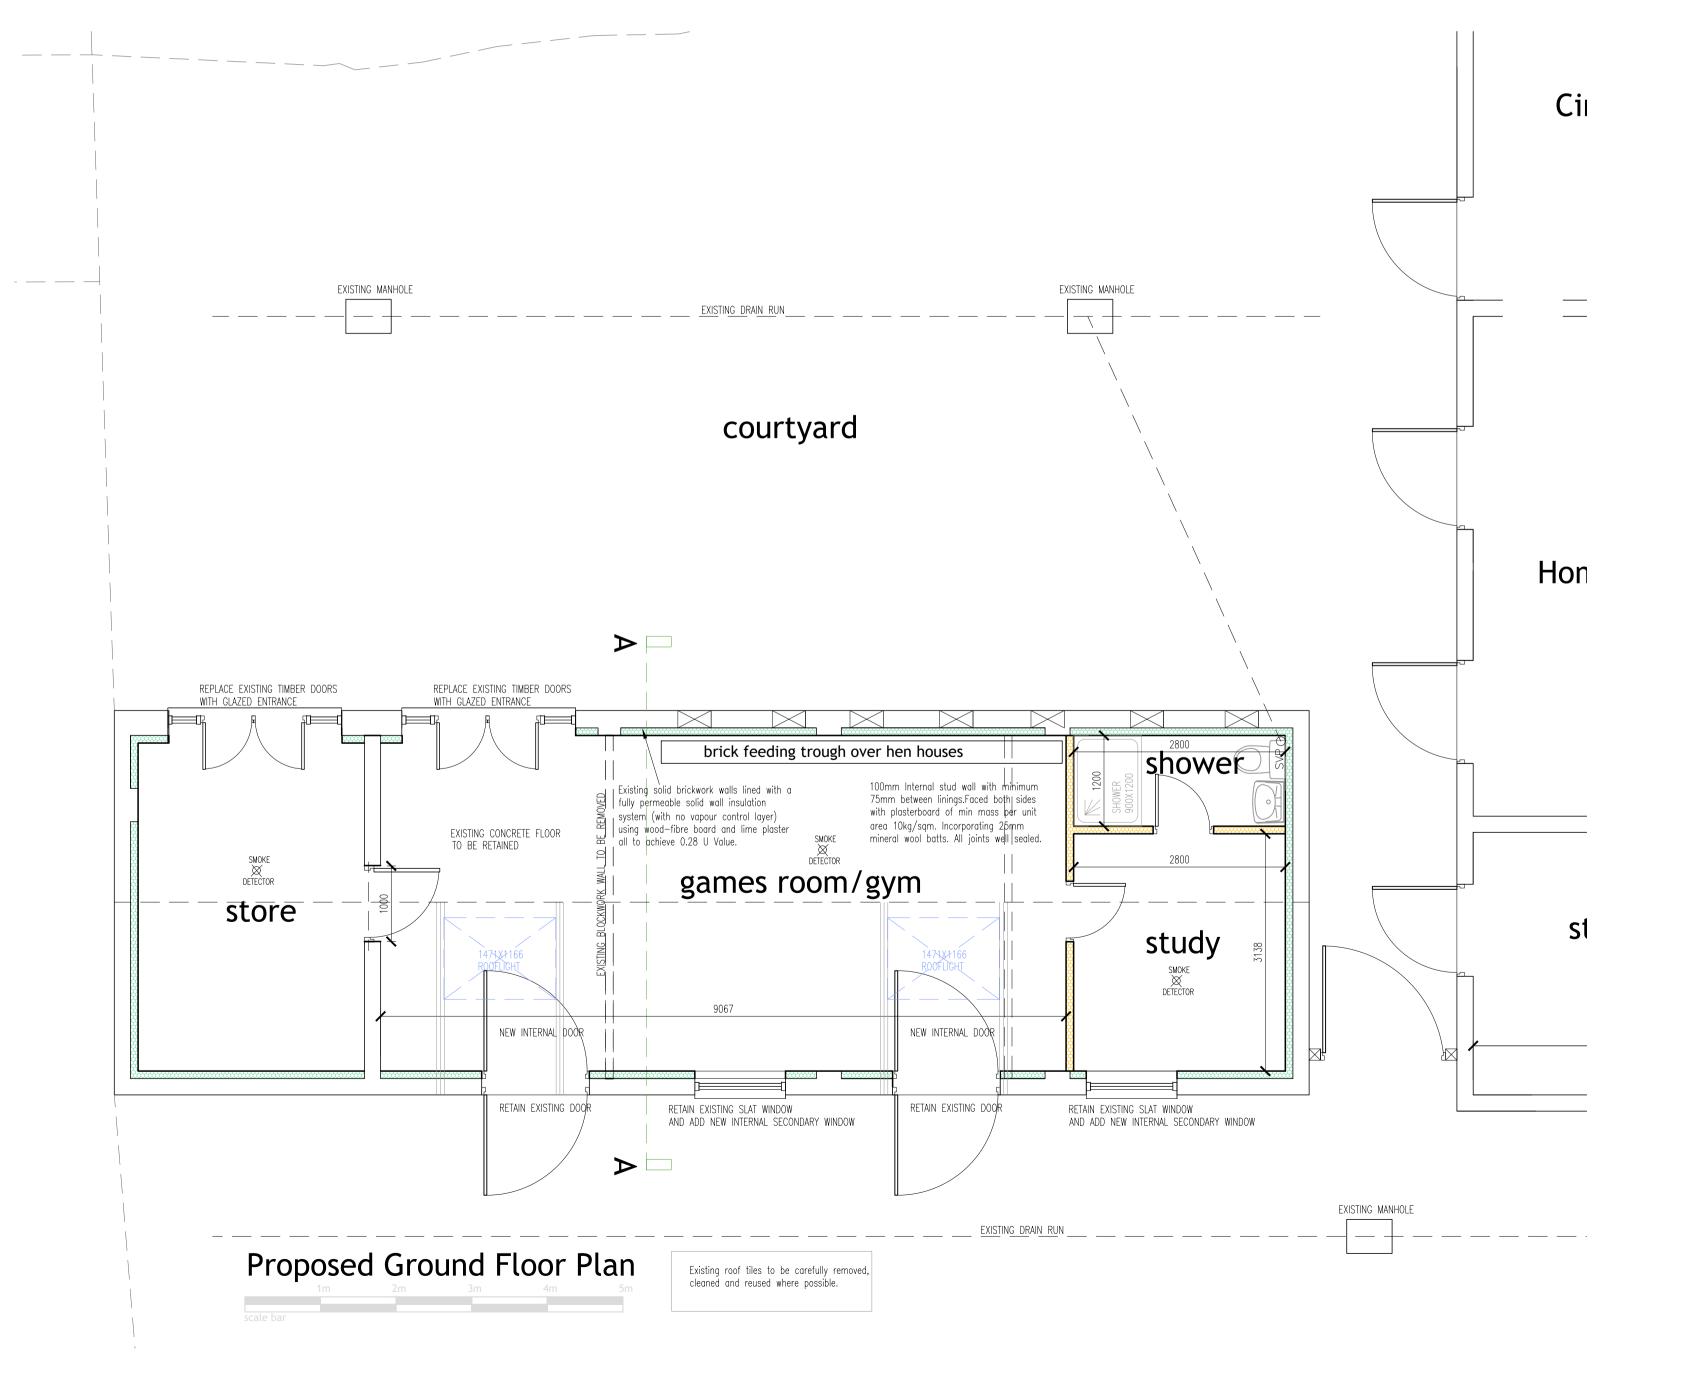

Approved Drawings

These drawings have been prepared solely for Plan

These drawings have been prepared solely for Planning and Building Regulation Applications only. Any amendments by the contractor to the approved design must be agreed on site with the Local Building Inspector before works are undertaken.

Before works begin

Contractors must verify all dimensions on site before commencing works on site. Any discrepancies must be reported to Vasia Architecture before works are undertaken or materials are ordered.

## Telephone 01926 679561

roject

Conversion of existing barns Grove Farm House Grove Lane Ashow

drawing

Proposed Floor Plans

ale 1:50/1:100 date June 2020 drawn aph

Job no 4005-03F

Copyright