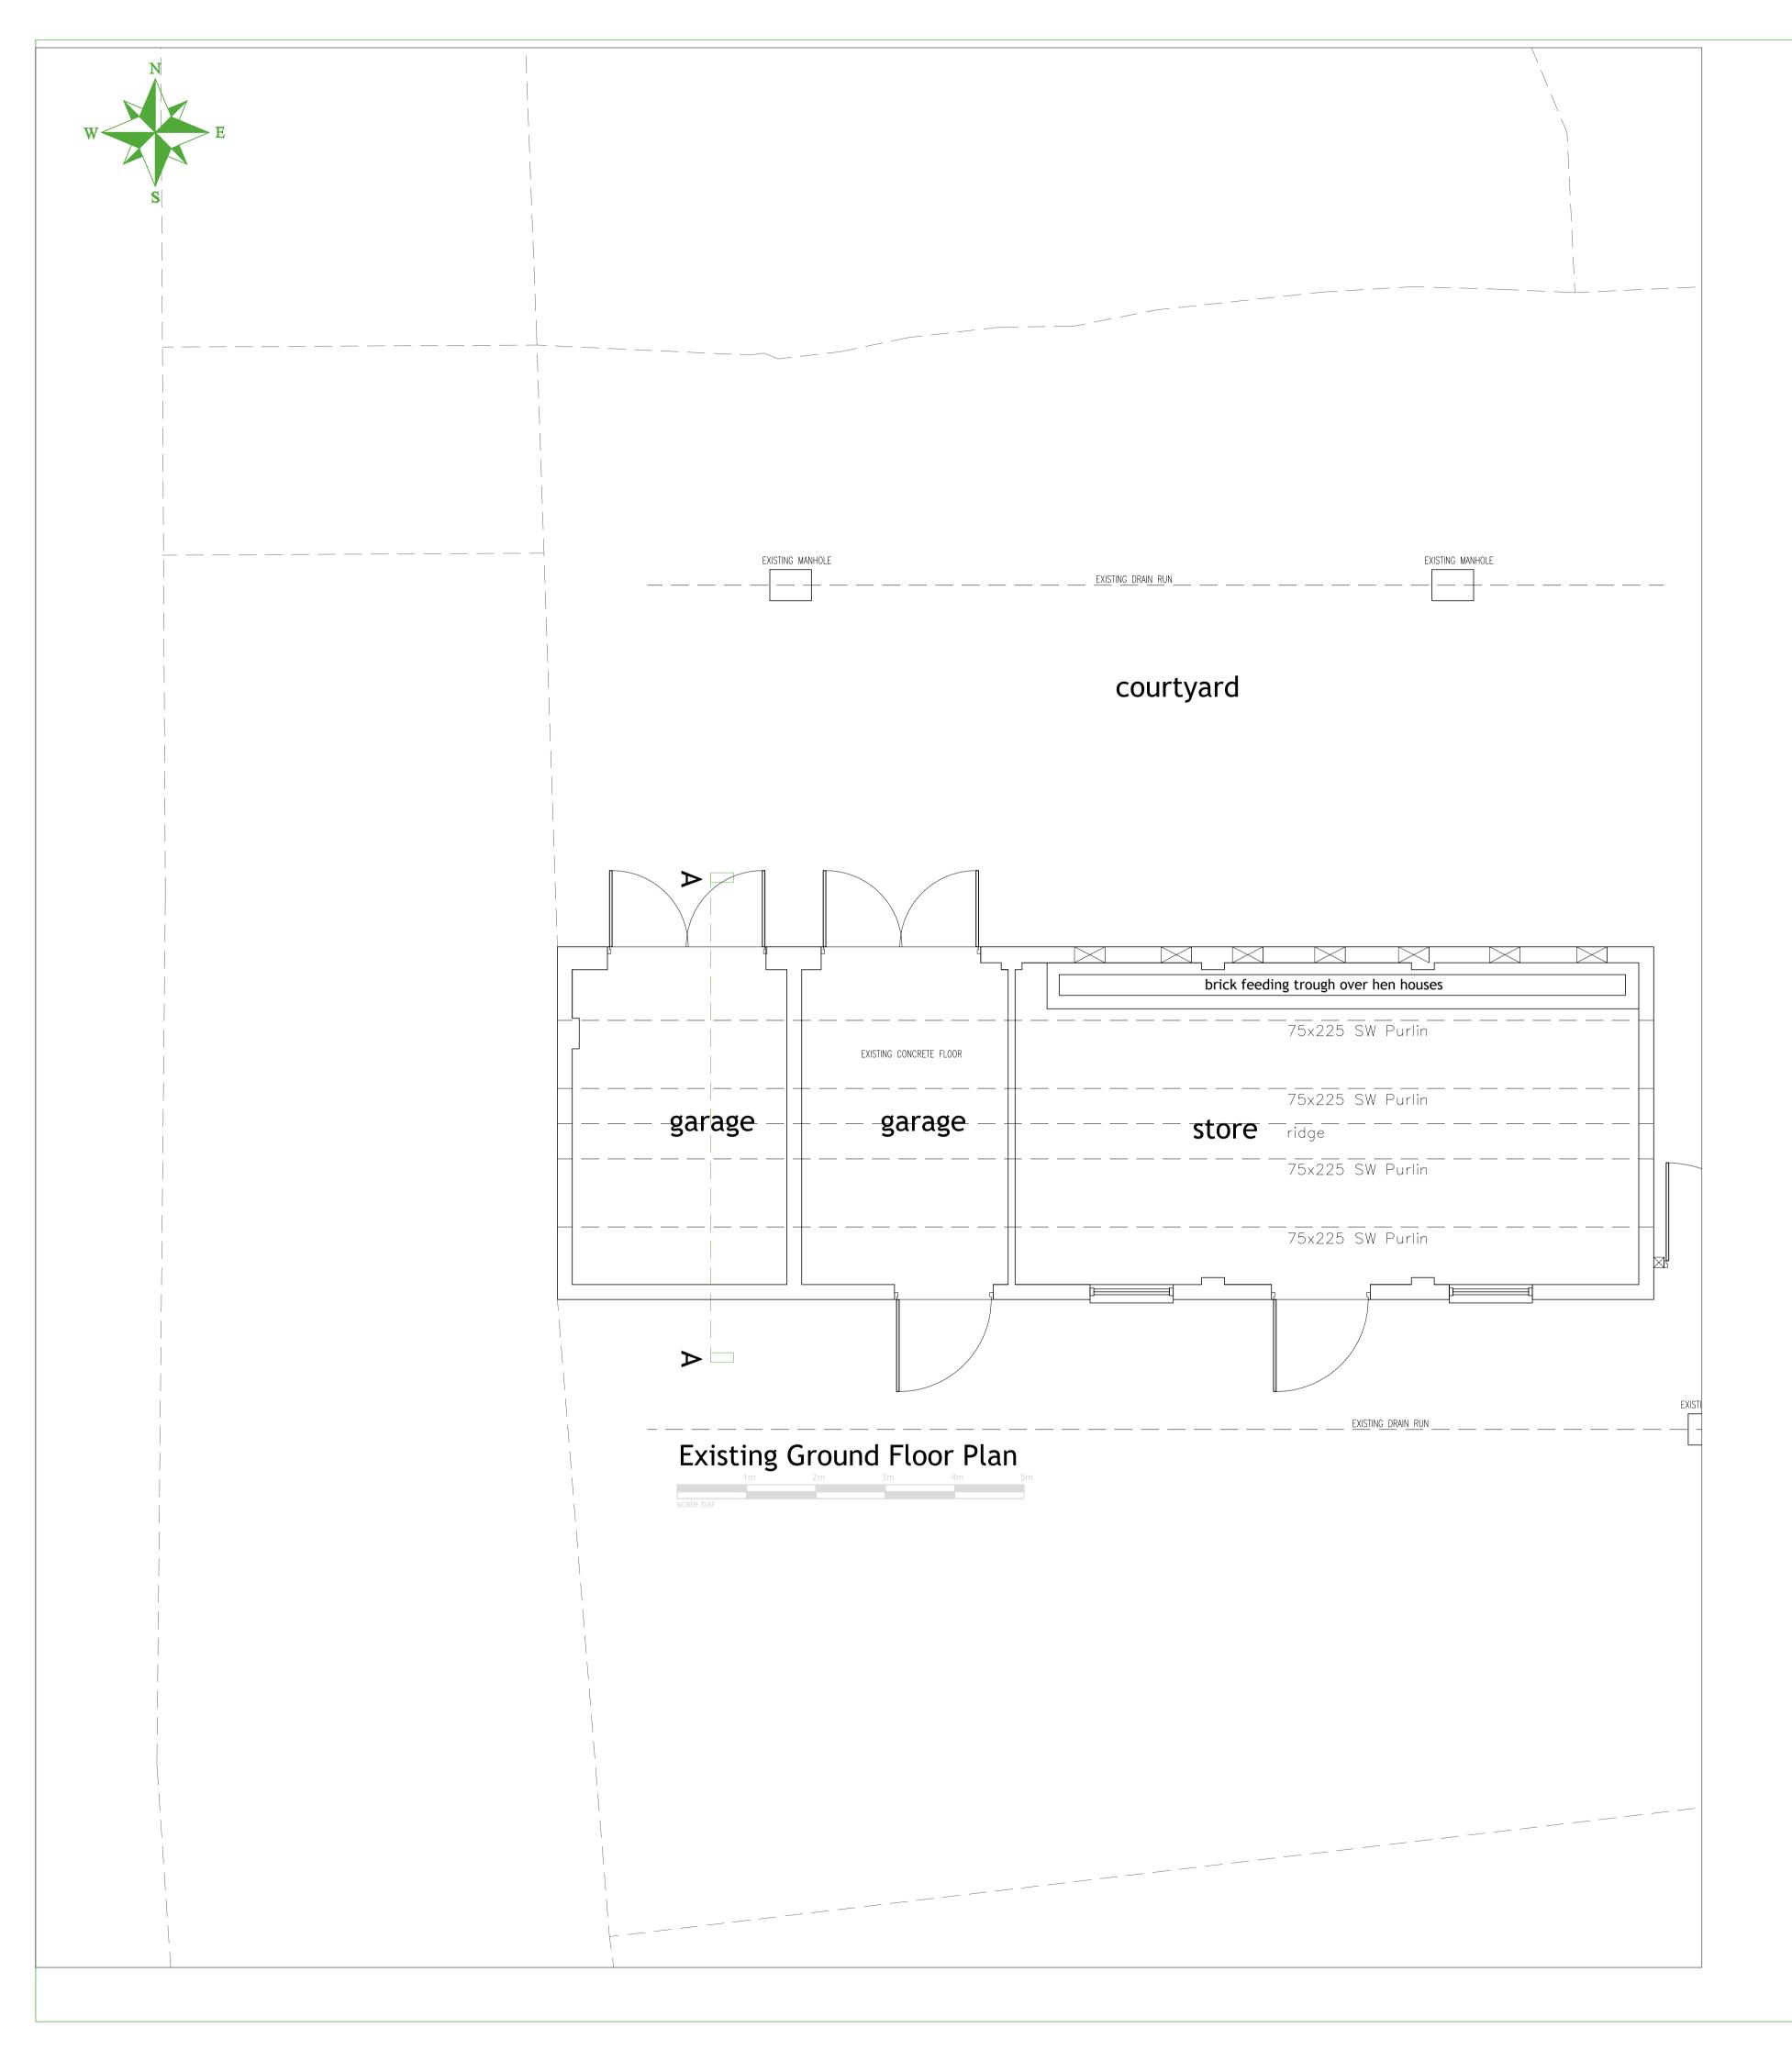

Approved Drawings

These drawings have been prepared solely for Planning and Building Regulation Applications only. Any amendments by the contractor to the approved design must be agreed on site with the Local Building Inspector before works are undertaken.

| Before works begin<br>Contractors must verify all dimensions on site before commencing<br>works on site. Any discrepancies must be reported to Vasia<br>Architecture before works are undertaken or materials are ordered. |
|----------------------------------------------------------------------------------------------------------------------------------------------------------------------------------------------------------------------------|
|                                                                                                                                                                                                                            |
|                                                                                                                                                                                                                            |
| Lake View House Wilton Drive Tournament Fields Warwick CV34 6RG                                                                                                                                                            |
| Telephone 07834 411985                                                                                                                                                                                                     |
| project                                                                                                                                                                                                                    |
| Conversion of Existing Barns<br>Grove Farm House<br>Grove Lane<br>Ashow                                                                                                                                                    |
| drawing                                                                                                                                                                                                                    |
| Existing Floor Plans                                                                                                                                                                                                       |
| scale 1:50/1:100 date May 2020 drawn aph                                                                                                                                                                                   |
| Job no 4005-01C                                                                                                                                                                                                            |
| <b>Copyright</b><br>This drawing is the copyright of Vasia Architecture Limited and must not be<br>reproduced in part or whole withour prior written consent.                                                              |
| www.vasia.co.uk                                                                                                                                                                                                            |