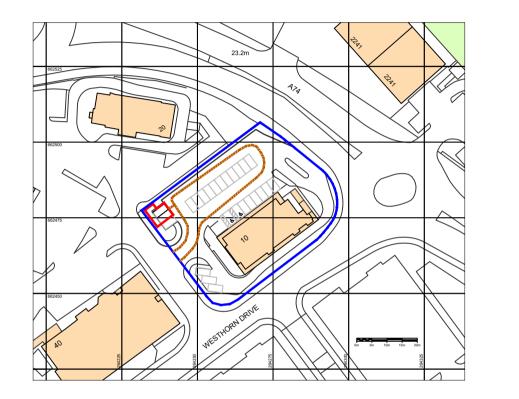

## Ordnance Survey, (c) Crown Copyright 2021. All rights reserved. Licence number 100022432

| COMMENTS         |       | REV. | DESCRIPTION        | REV. BY | APP. | DATE     | ADDRESS<br>McDonald's,<br>Westhorn Drive,<br>Glasgow East<br>Investment Park,<br>Glasgow,<br>G32 8YX | PROJECT NAME                   |                                                                                   |      |
|------------------|-------|------|--------------------|---------|------|----------|------------------------------------------------------------------------------------------------------|--------------------------------|-----------------------------------------------------------------------------------|------|
|                  |       | А    | Issued for comment | AE      | RK   | 15/07/21 |                                                                                                      |                                | INSTAVOLT                                                                         |      |
|                  |       |      |                    |         |      |          |                                                                                                      |                                |                                                                                   |      |
|                  |       |      |                    |         |      |          |                                                                                                      | DRAWING TITLE<br>LOCATION PLAN |                                                                                   |      |
|                  |       |      |                    |         |      |          |                                                                                                      |                                | InstaVolt Ltd, 6 Cedarwood, Crockford Lane,<br>Chineham Park, Hampshire, RG24 8WD |      |
|                  |       |      |                    |         |      |          |                                                                                                      | DRAWING NO.                    |                                                                                   | REV. |
| SCALE (@A4) DRAV | WN BY |      |                    |         |      |          |                                                                                                      | 10376 - 0122_02                | © InstaVolt Ltd. 2020                                                             |      |
| 1:1250           | ΑE    |      |                    |         |      |          |                                                                                                      |                                |                                                                                   |      |