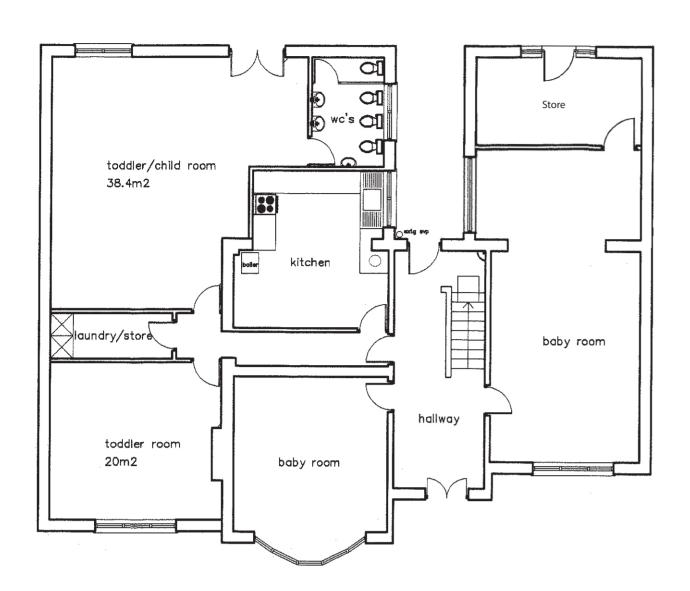

Existing Ground Floor Plan

**Existing First Floor Plan** 

Proposed Ground Floor Plan

Proposed First Floor Plan

| Existing and Proposed Floor Plans Printed to Scale at A2 |     |       |     |            | Project: Irlam Road Day Nursery  Client: Irlam Road Day Nursery |      |
|----------------------------------------------------------|-----|-------|-----|------------|-----------------------------------------------------------------|------|
| Planning Application                                     | Dwn | Scale | Ckd | Date       | Dwg No.                                                         | Rev. |
|                                                          | AK  | 1:100 | CC  | 21/07/2021 | IRL16/1-003                                                     |      |