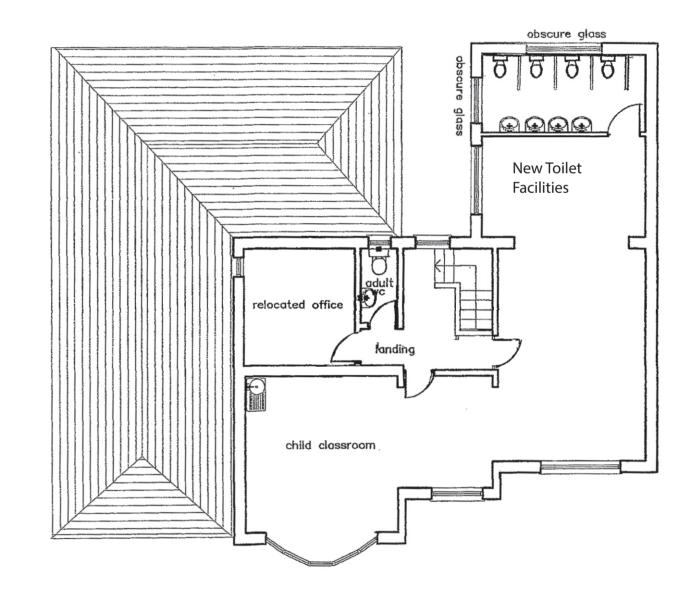

Existing Ground Floor Plan

**Existing First Floor Plan** 

Proposed Ground Floor Plan

Proposed First Floor Plan

| Existing and Proposed Floor Plans Printed to Scale at A2 |     |       |     |            | Project: Irlam Road Day Nursery  Client: Irlam Road Day Nursery |      |
|----------------------------------------------------------|-----|-------|-----|------------|-----------------------------------------------------------------|------|
| Planning Application                                     | Dwn | Scale | Ckd | Date       | Dwg No.                                                         | Rev. |
|                                                          | AK  | 1:100 | CC  | 21/07/2021 | IRL16/1-003                                                     |      |