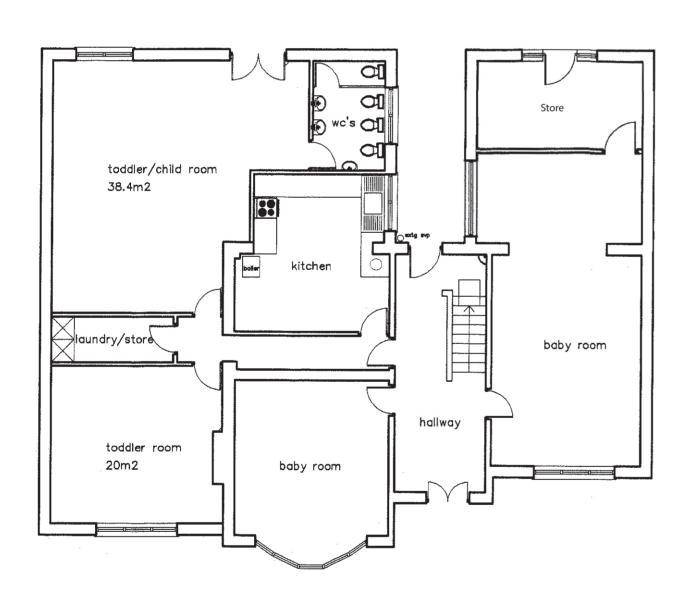

Existing Ground Floor Plan

**Existing First Floor Plan** 

Proposed Ground Floor Plan

Proposed First Floor Plan

| Existing and Proposed Floor Plans Printed to Scale at A2 |     |       |     |            | Project: Irlam Road Day Nursery  Client: Irlam Road Day Nursery |      |
|----------------------------------------------------------|-----|-------|-----|------------|-----------------------------------------------------------------|------|
| Planning Application                                     | Dwn | Scale | Ckd | Date       | Dwg No.                                                         | Rev. |
|                                                          | AK  | 1:100 | CC  | 21/07/2021 | IRL16/1-003                                                     |      |