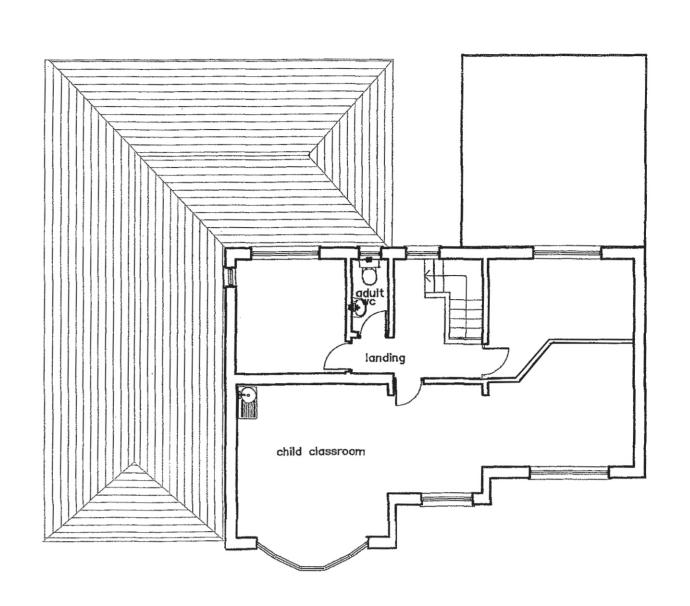

Existing Ground Floor Plan

**Existing First Floor Plan** 

Proposed Ground Floor Plan

Proposed First Floor Plan

| Existing and Proposed Floor Plans Printed to Scale at A2 |     |       |     |            | Project: Irlam Road Day Nursery  Client: Irlam Road Day Nursery |      |
|----------------------------------------------------------|-----|-------|-----|------------|-----------------------------------------------------------------|------|
| Planning Application                                     | Dwn | Scale | Ckd | Date       | Dwg No.                                                         | Rev. |
|                                                          | AK  | 1:100 | CC  | 21/07/2021 | IRL16/1-003                                                     |      |