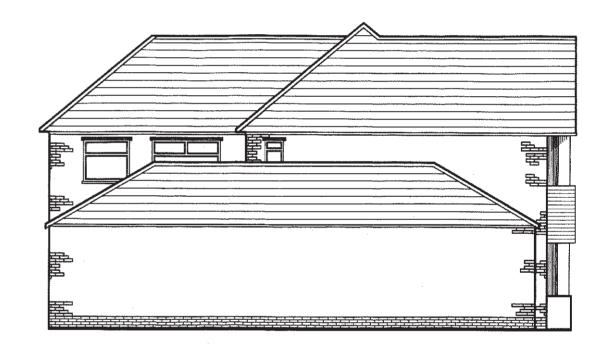

## West Elevation

Æ

East Elevation (internal)

| 0m        | 5m | 10m |
|-----------|----|-----|
| Scale Bar |    |     |

| Drawing Title:<br>Proposed Eleva<br>Printed to Scale |           |                |           |                 | Project:<br>Irlam Road Day Nursery<br>Client:<br>Irlam Road Day Nursery |      | <b>Knights</b> OC                                                                                                |  |  |  |  |
|------------------------------------------------------|-----------|----------------|-----------|-----------------|-------------------------------------------------------------------------|------|------------------------------------------------------------------------------------------------------------------|--|--|--|--|
| Planning Application                                 | Dwn<br>AK | Scale<br>1:100 | Ckd<br>CC | Date 21/07/2021 | Dwg No.                                                                 | Rev. | The Brampton, Newcastle-under-Lyme, Staffordshire, ST5 0QW<br>T: 01782 619225 F: 01782 712522 www.knightsplc.com |  |  |  |  |