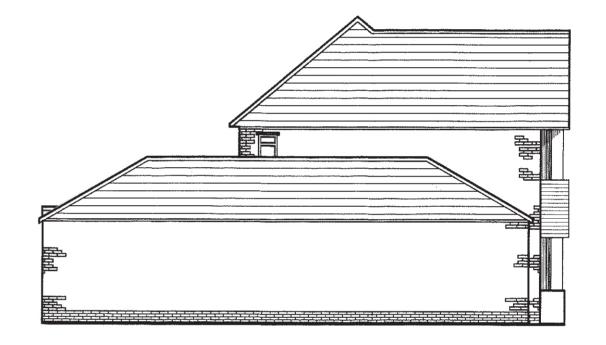

## East Elevation of existing single storey extension

|   | Drawing Title:<br>Existing Elevations<br>Printed to Scale at A2 |           |                |           |                 | Project:<br>Irlam Road Day Nursery<br>Client:<br>Irlam Road Day Nursery |      | <b>Knights</b> OC                                                                                                |
|---|-----------------------------------------------------------------|-----------|----------------|-----------|-----------------|-------------------------------------------------------------------------|------|------------------------------------------------------------------------------------------------------------------|
| - | Planning Application                                            | Dwn<br>AK | Scale<br>1:100 | Ckd<br>CC | Date 21/07/2021 | Dwg No.<br>IRL16/1-004                                                  | Rev. | The Brampton, Newcastle-under-Lyme, Staffordshire, ST5 0QW<br>T: 01782 619225 F: 01782 712522 www.knightsplc.com |