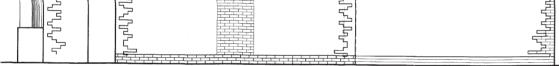

This drawing to be used for planning application purposes only All dimensions are to be checked on site

North Elevation

South Elevation

West Elevation

## East Elevation of existing single storey extension

|   | Drawing Title:<br>Existing Elevations<br>Printed to Scale at A2 |           |                |           |                 | Project:<br>Irlam Road Day Nursery<br>Client:<br>Irlam Road Day Nursery |      | <b>Knights</b> OC                                                                                                |
|---|-----------------------------------------------------------------|-----------|----------------|-----------|-----------------|-------------------------------------------------------------------------|------|------------------------------------------------------------------------------------------------------------------|
| - | Planning Application                                            | Dwn<br>AK | Scale<br>1:100 | Ckd<br>CC | Date 21/07/2021 | Dwg No.<br>IRL16/1-004                                                  | Rev. | The Brampton, Newcastle-under-Lyme, Staffordshire, ST5 0QW<br>T: 01782 619225 F: 01782 712522 www.knightsplc.com |