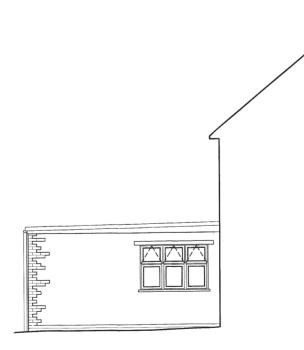

## East Elevation of existing single storey extension

|   | Drawing Title:<br>Existing Elevations<br>Printed to Scale at A2 |           |                |           |                 | Project:<br>Irlam Road Day Nursery<br>Client:<br>Irlam Road Day Nursery |      | <b>Knights</b> OC                                                                                                |
|---|-----------------------------------------------------------------|-----------|----------------|-----------|-----------------|-------------------------------------------------------------------------|------|------------------------------------------------------------------------------------------------------------------|
| - | Planning Application                                            | Dwn<br>AK | Scale<br>1:100 | Ckd<br>CC | Date 21/07/2021 | Dwg No.<br>IRL16/1-004                                                  | Rev. | The Brampton, Newcastle-under-Lyme, Staffordshire, ST5 0QW<br>T: 01782 619225 F: 01782 712522 www.knightsplc.com |