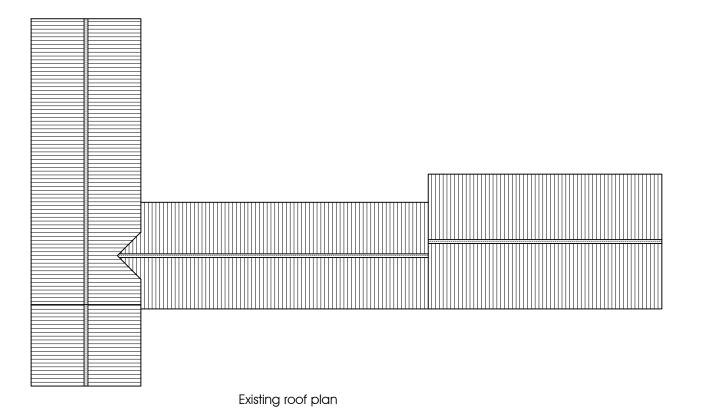

DRAWING TITLE

EXISTING AND PROPOSED ROOF PLANS

| DATE       | 1 MAY 2021    |
|------------|---------------|
| SCALE      | 1 to 100 @ A1 |
|            | 1 to 200 @ A3 |
| DRAWING No | 3526/5        |
|            |               |