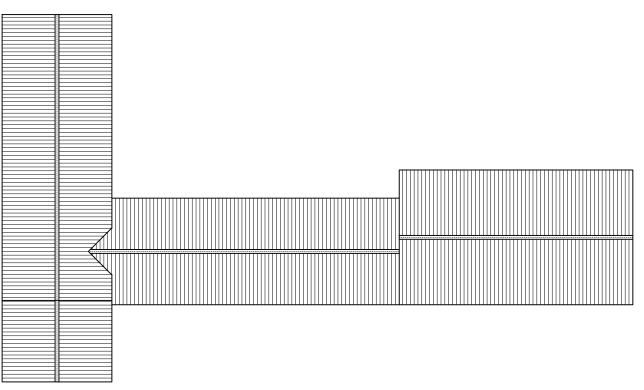

## Proposed roof plan

PROJECT

PROPOSED CONVERSION OF EXISTING REDUNDANT BARNS TO A SINGLE DWELLING WITH ASSOCIATED GARAGING AND OUTBUILDING FIELD HOUSE FARM, MAIN STREET, ASSELBY DN14 7HE

CLIENT

MR. & MRS. J. MALONE

DRAWING TITLE

EXISTING AND PROPOSED ROOF PLANS

| DATE       | 1 MAY 2021    |
|------------|---------------|
| SCALE      | 1 to 100 @ A1 |
|            | 1 to 200 @ A3 |
| DRAWING No | 3526/5        |
|            |               |