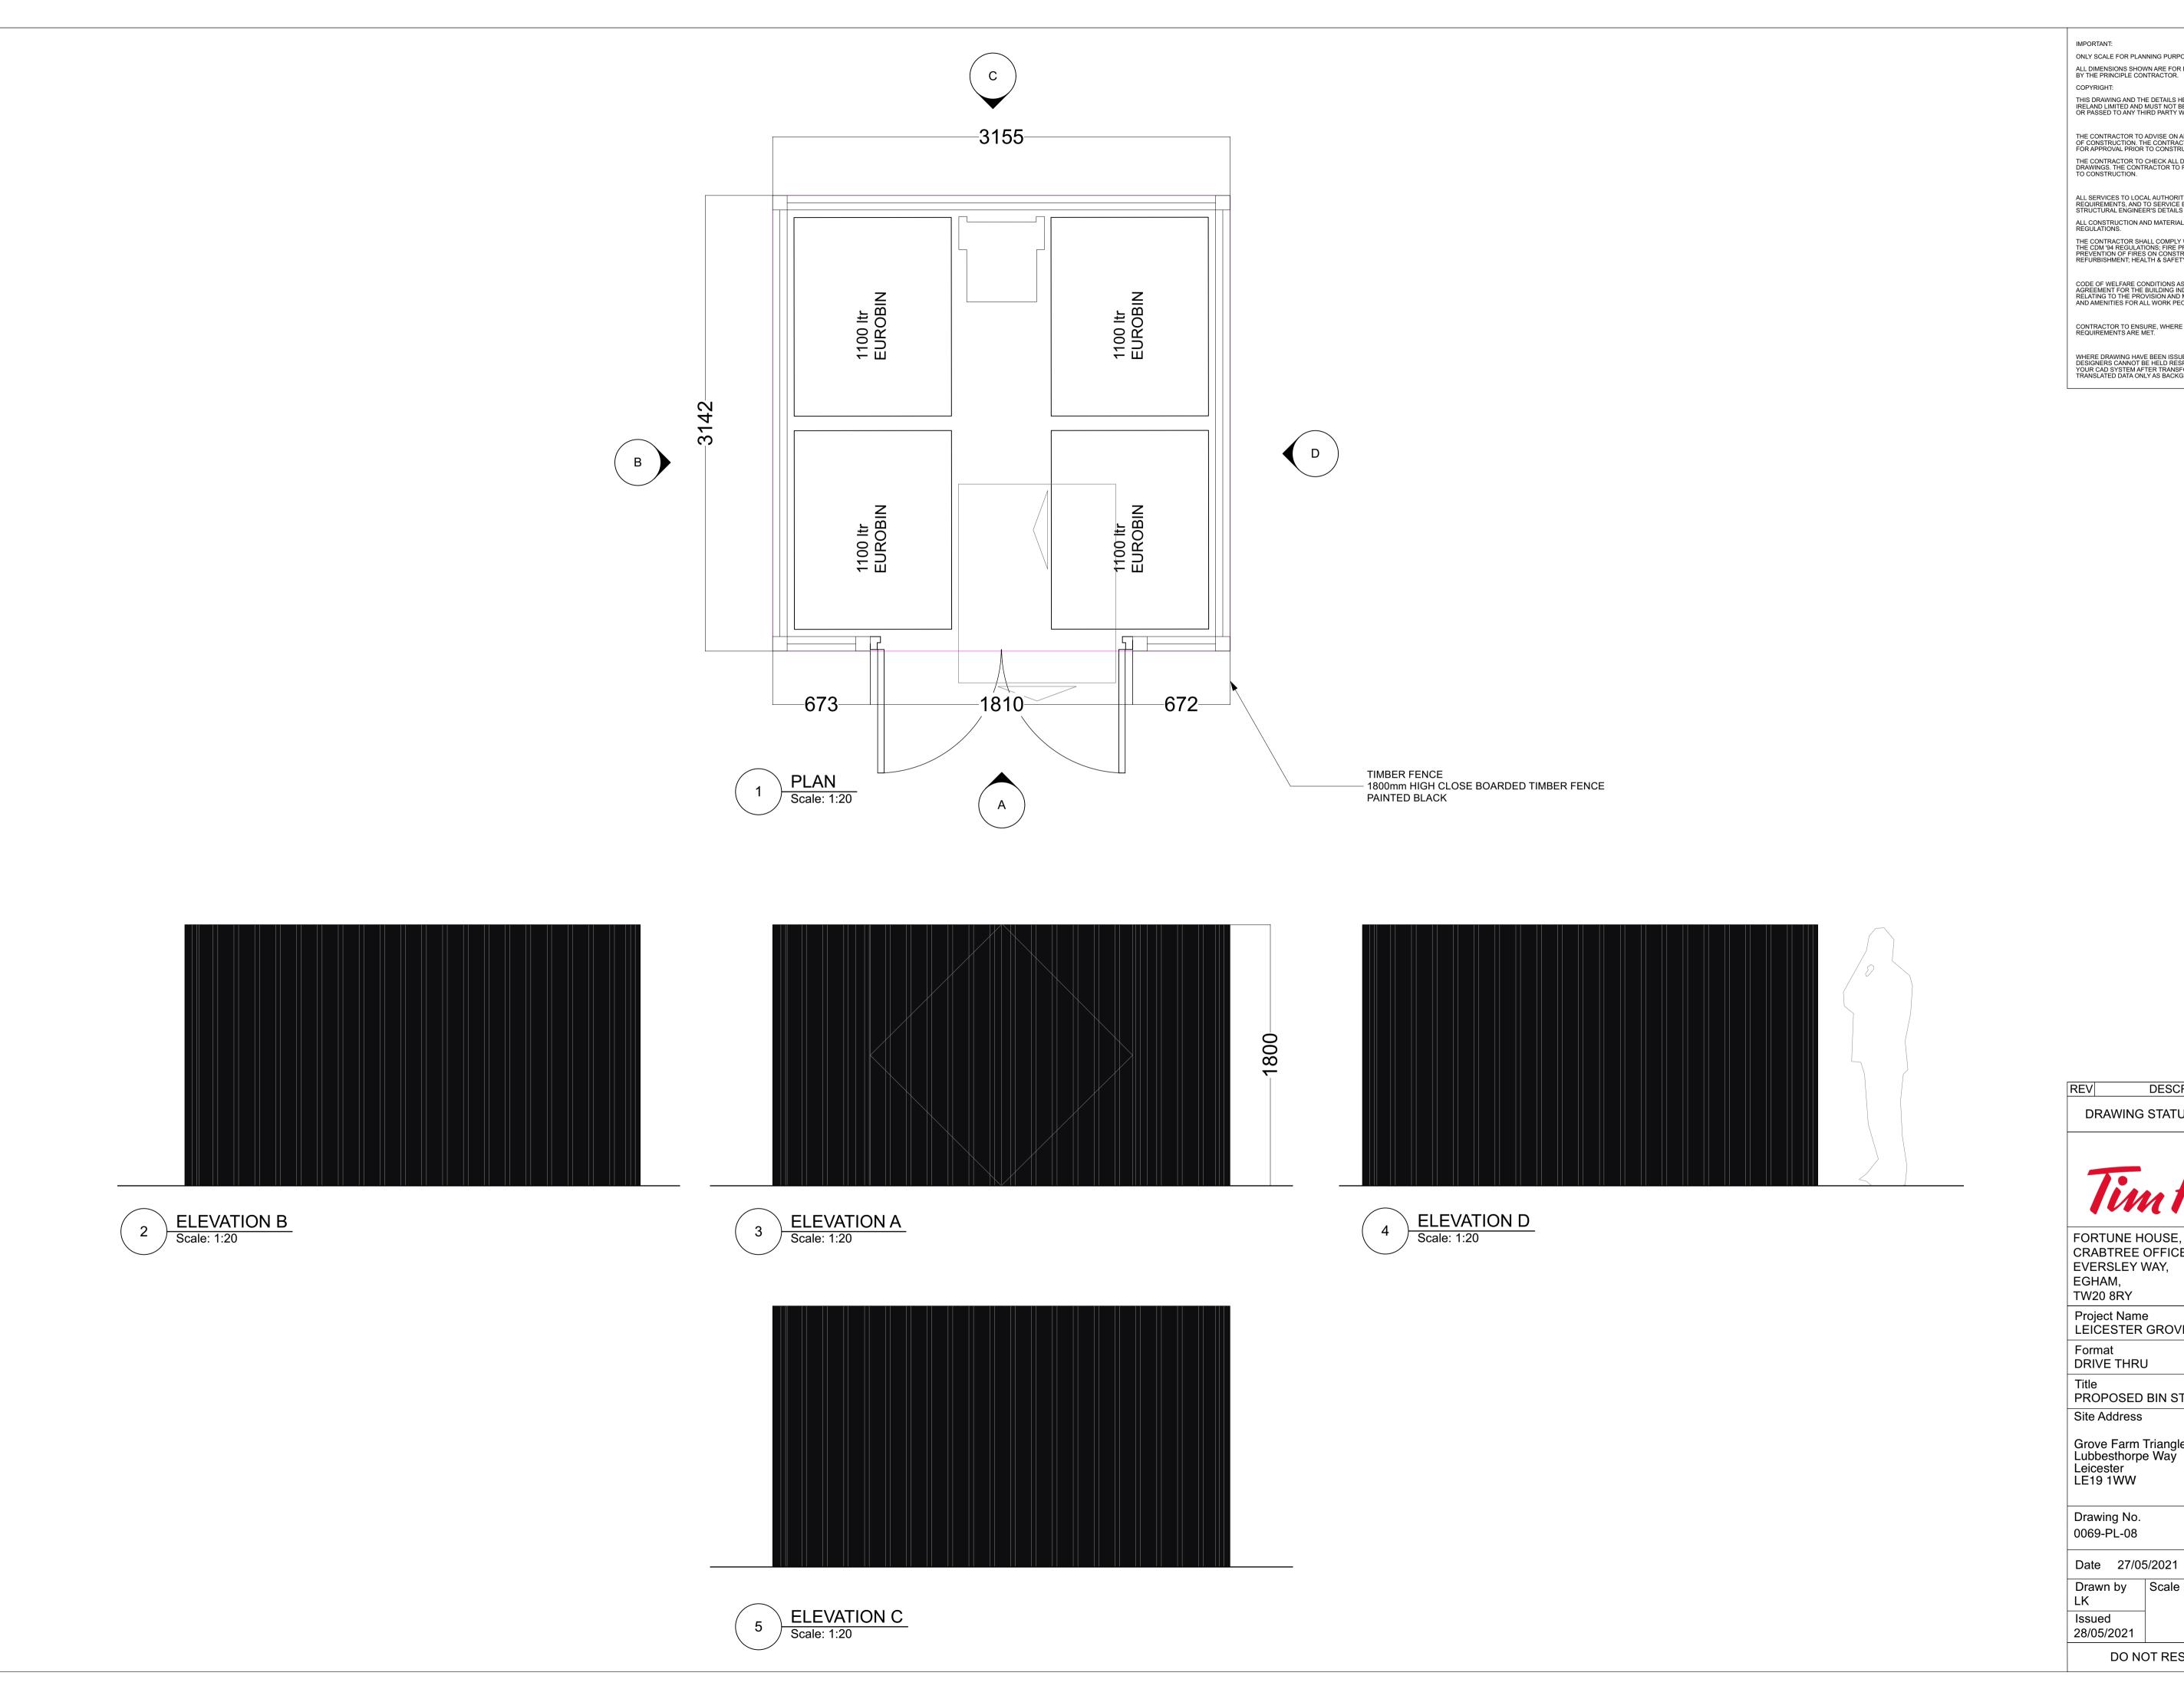

DESCRIPTION DATE NAME DRAWING STATUS PLANNING

FORTUNE HOUSE, CRABTREE OFFICE VILLAGE, EVERSLEY WAY, EGHAM,

Project Name

LEICESTER GROVE FARM TRIANGLE

PROPOSED BIN STORAGE

Grove Farm Triangle Lubbesthorpe Way Leicester LE19 1WW

0069-PL-08

Rev.

@ A1

Scale 1:20 Drawn by Scale Bar

DO NOT RESCALE THIS DRAWING