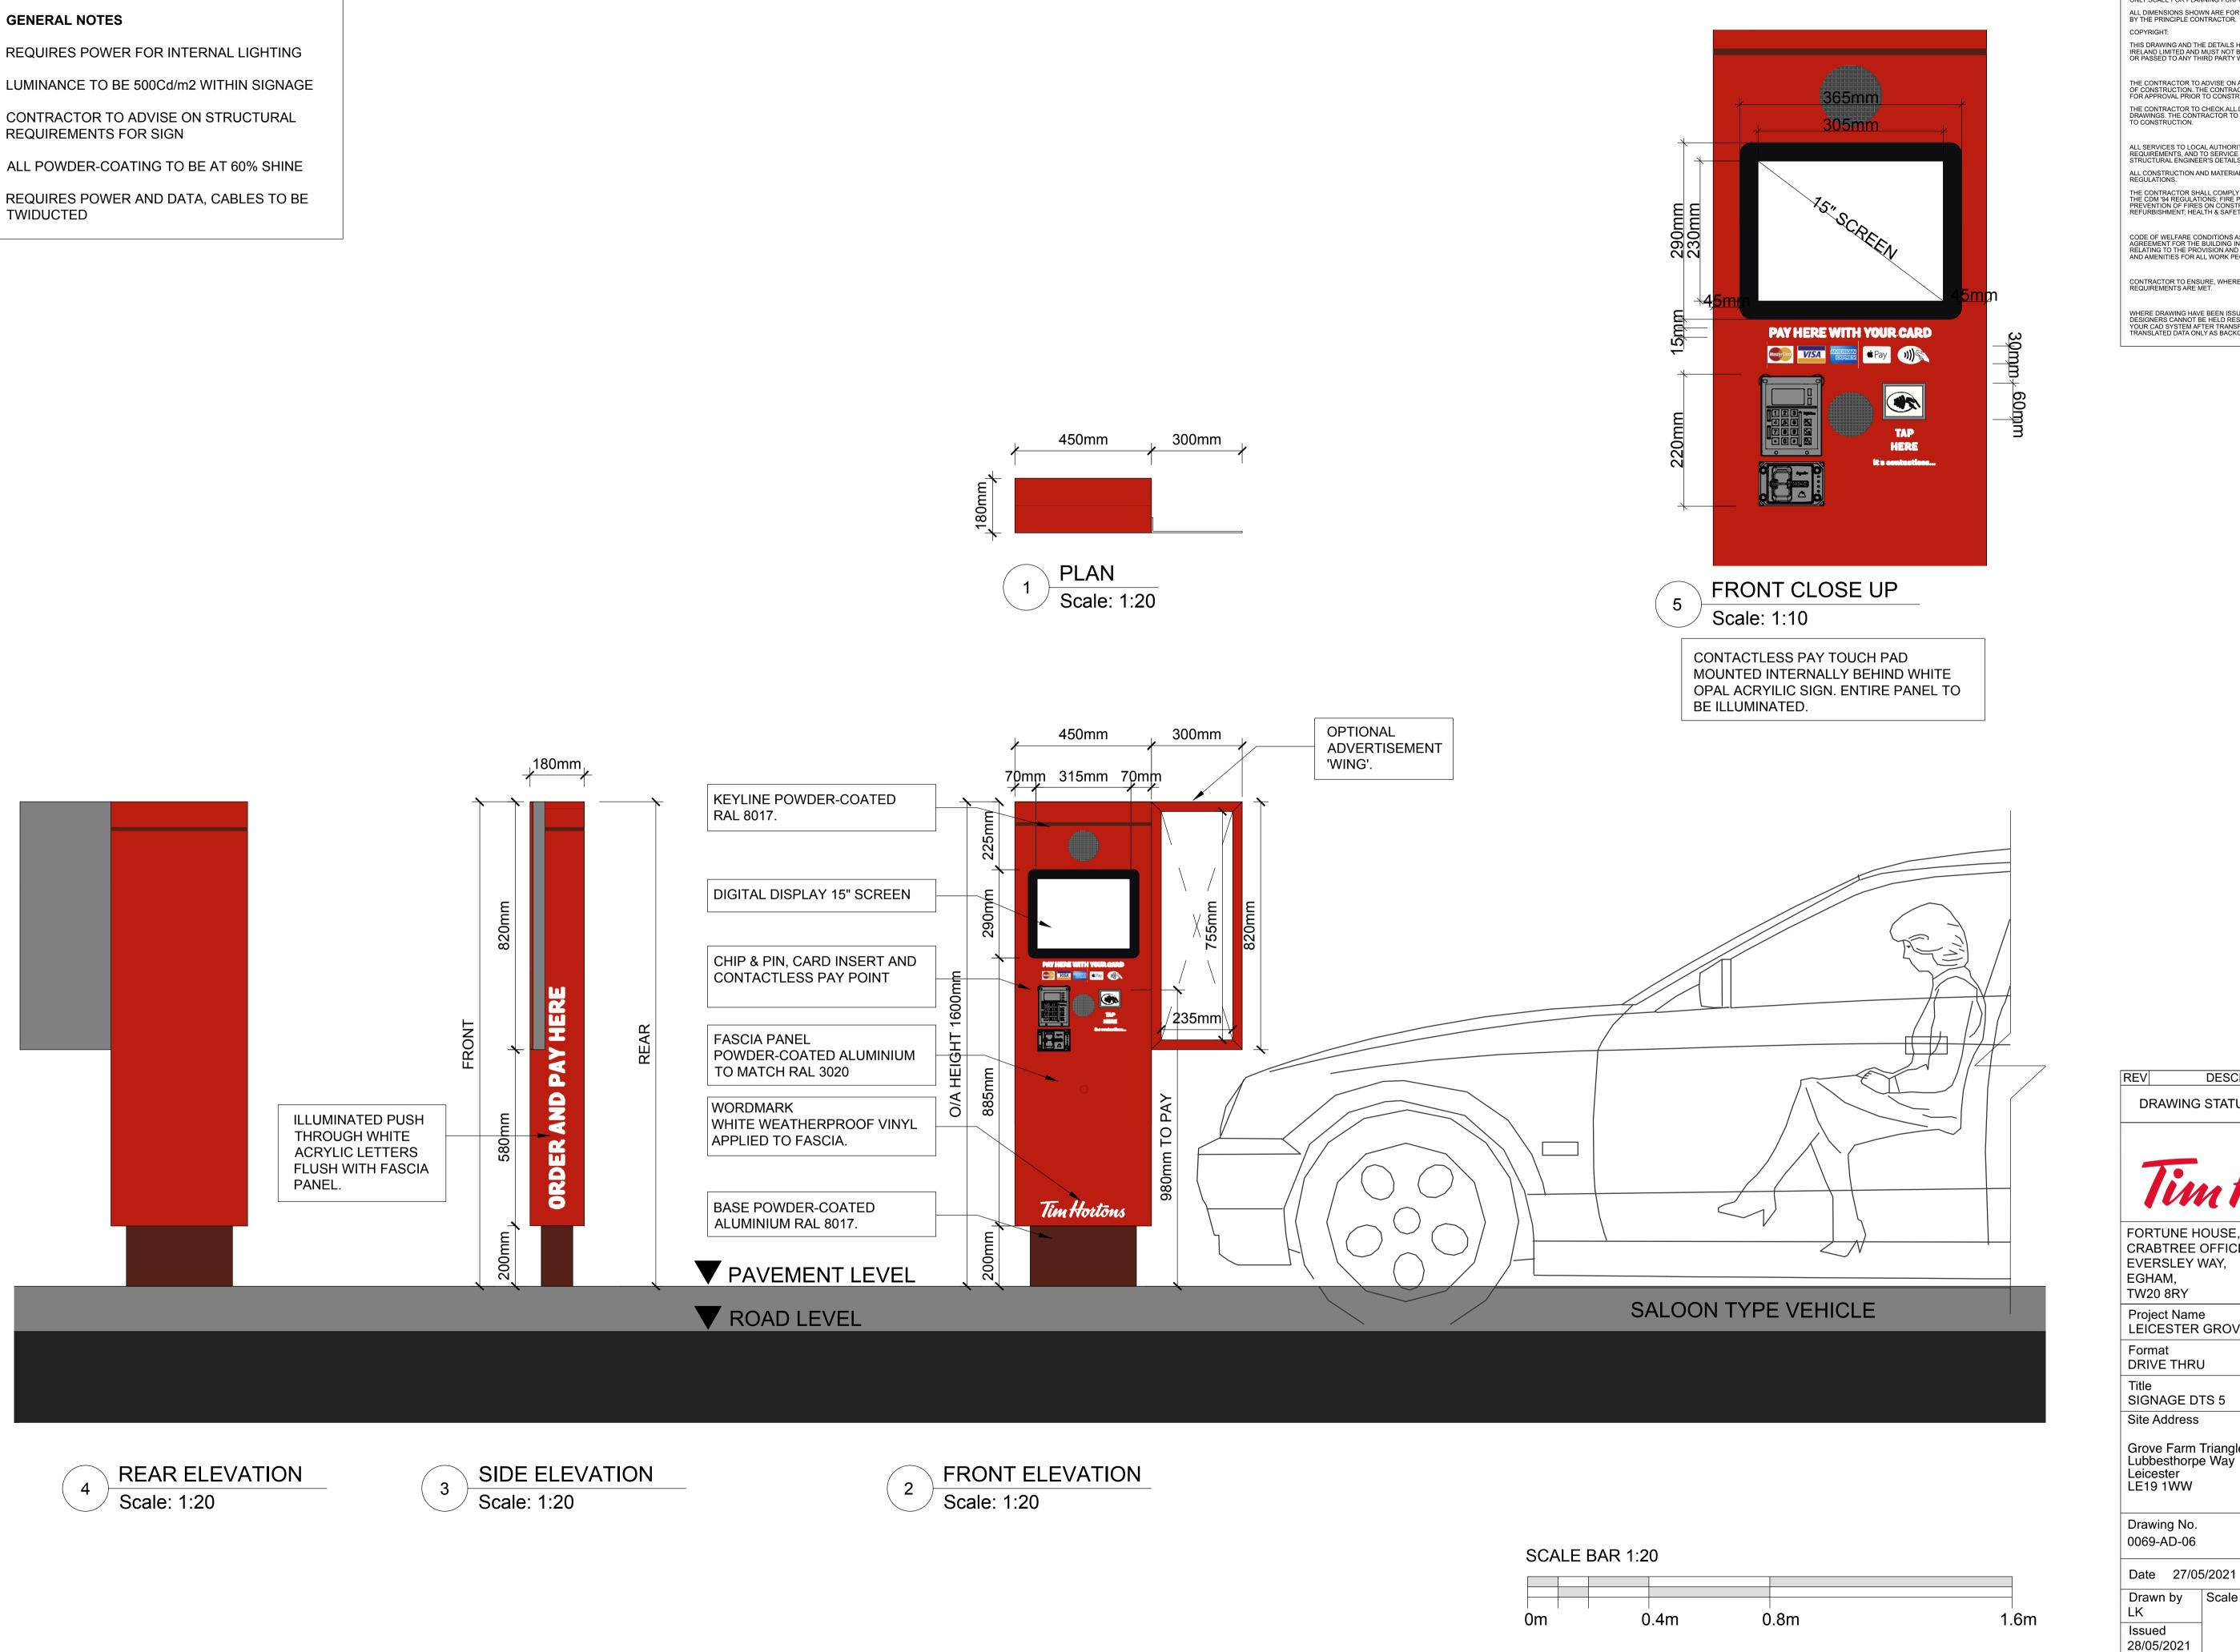

## Tim Hortons.

FORTUNE HOUSE, CRABTREE OFFICE VILLAGE, EVERSLEY WAY,

Project Name LEICESTER GROVE FARM TRIANGLE

DRIVE THRU

SIGNAGE DTS 5

Site Address

Grove Farm Triangle Lubbesthorpe Way Leicester LE19 1WW