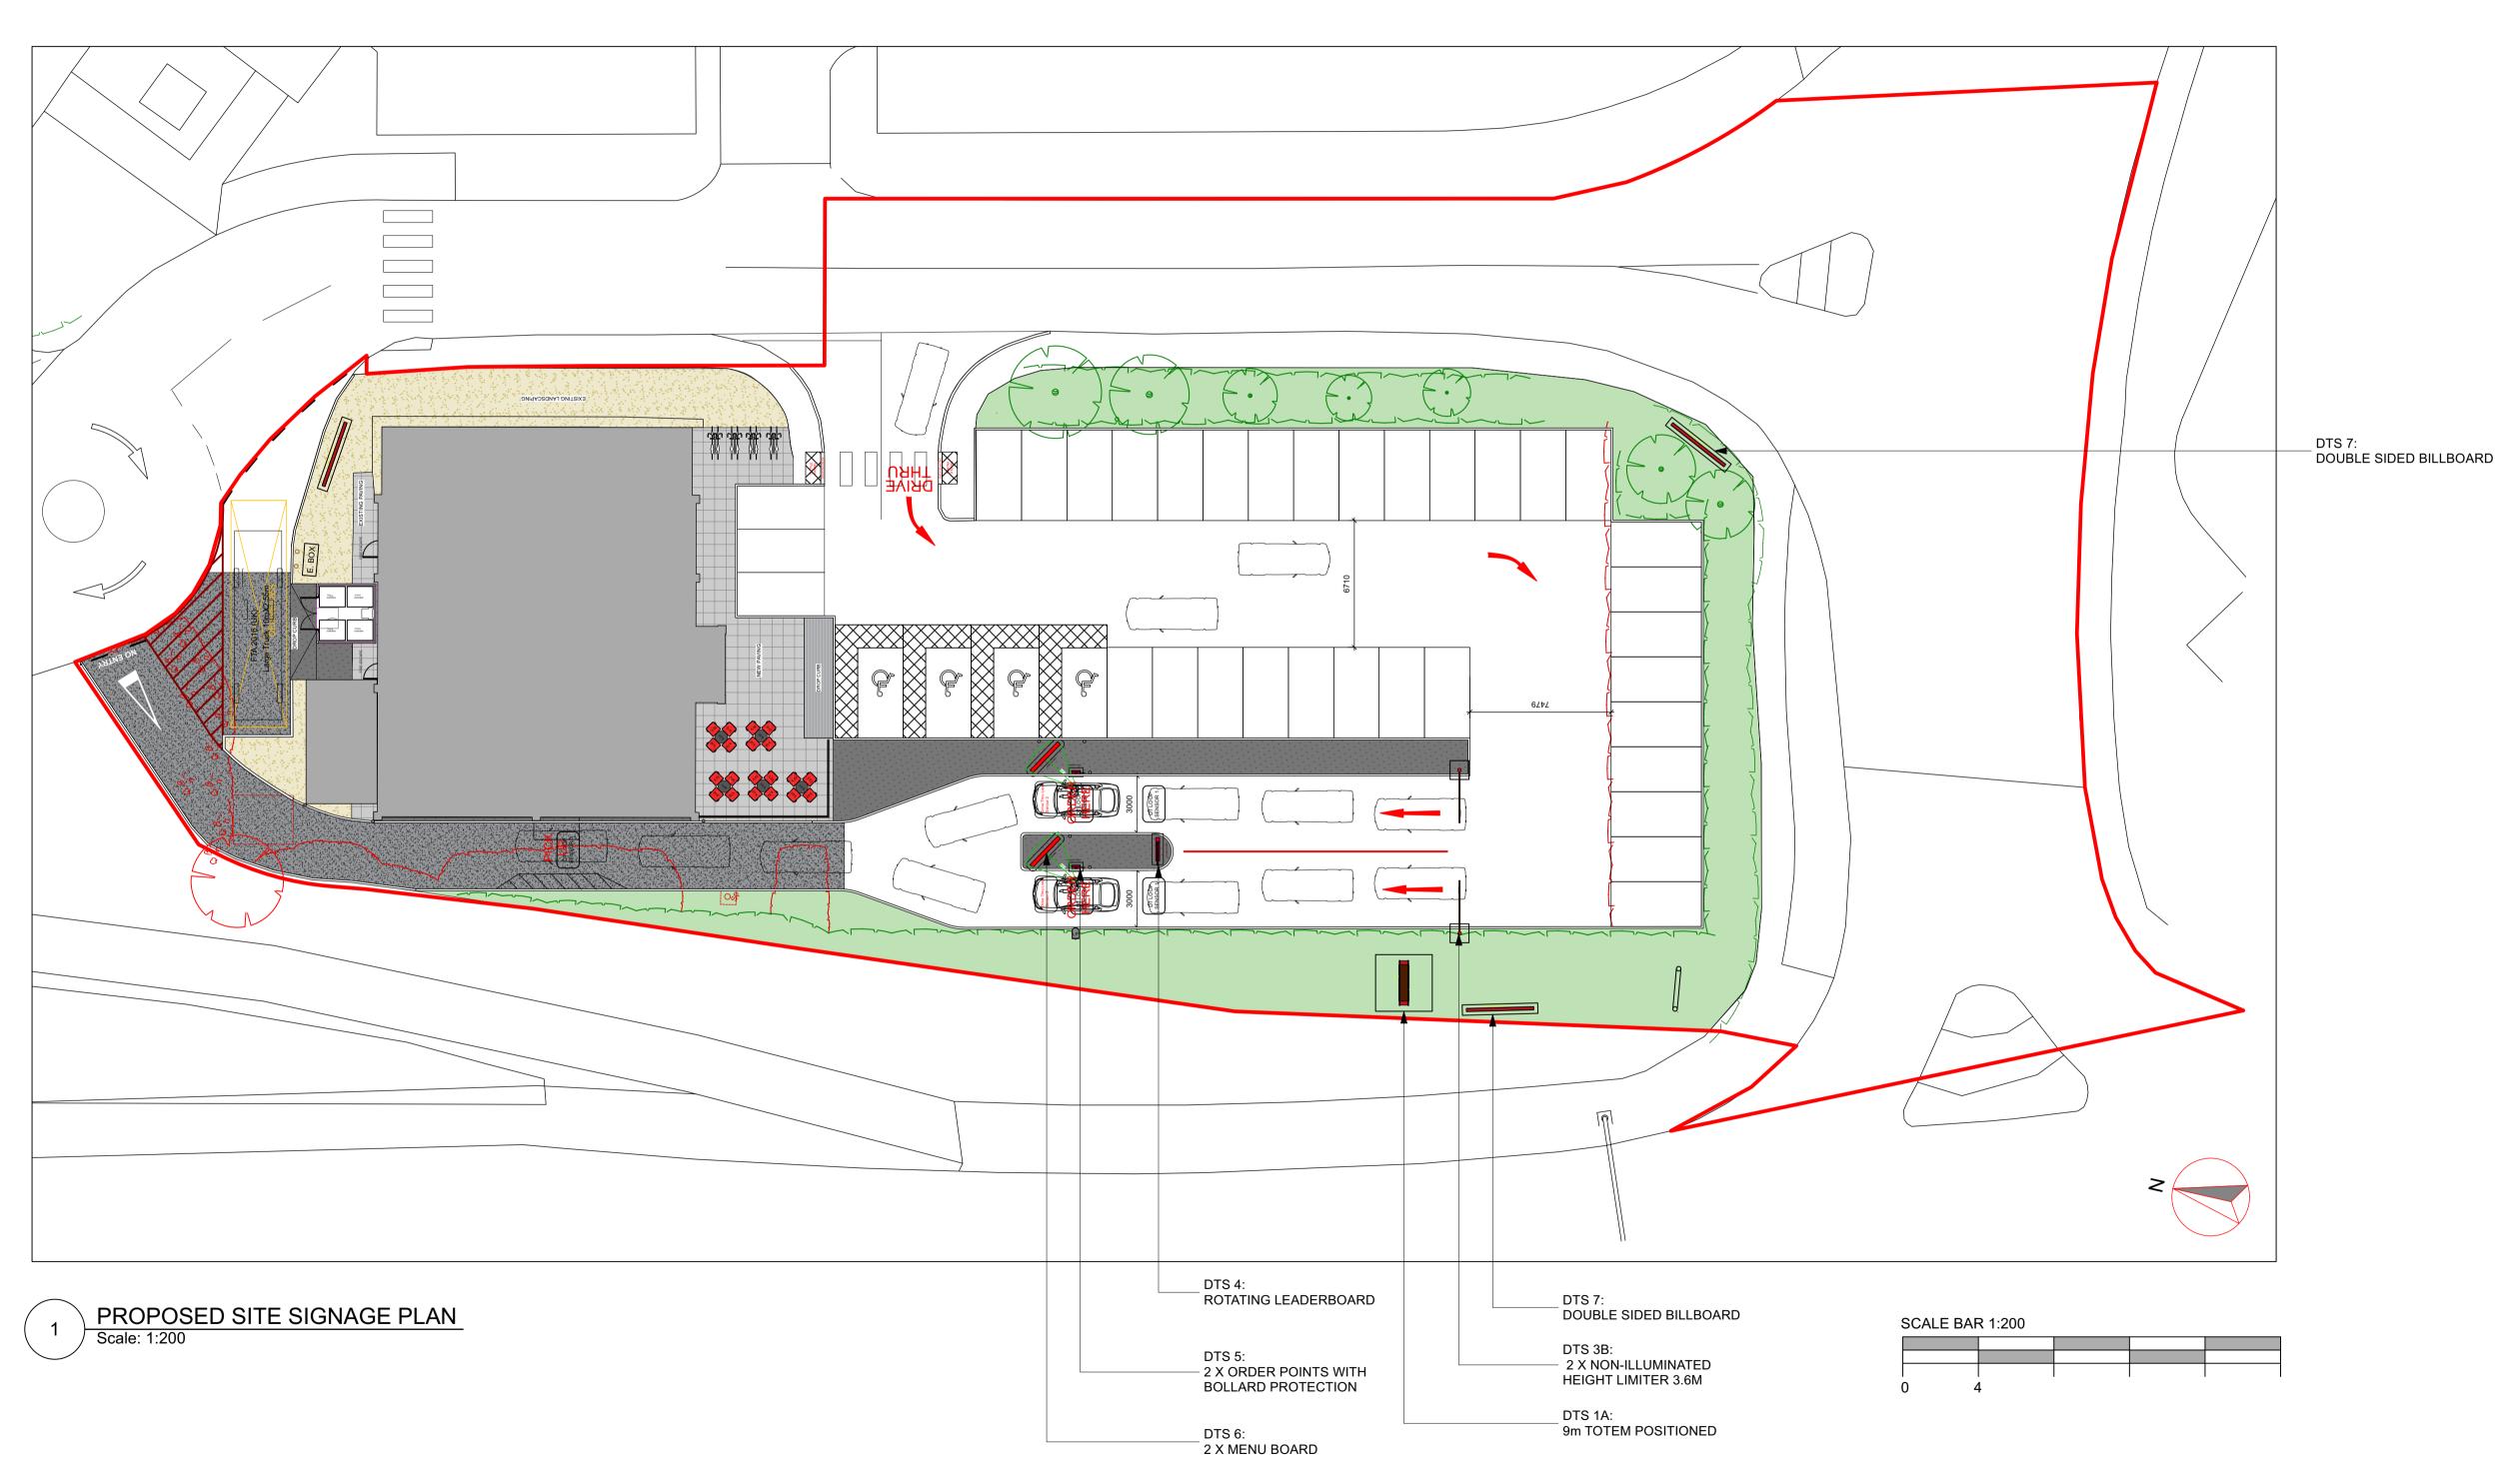

## Tim Hortons.

FORTUNE HOUSE, CRABTREE OFFICE VILLAGE, EVERSLEY WAY, EGHAM, TW20 8RY

Project Name
LEICESTER GROVE FARM TRIANGLE

Format DRIVE THRU

PROPOSED SITE SIGNAGE PLAN
Site Address

Grove Farm Triangle Lubbesthorpe Way Leicester LE19 1WW