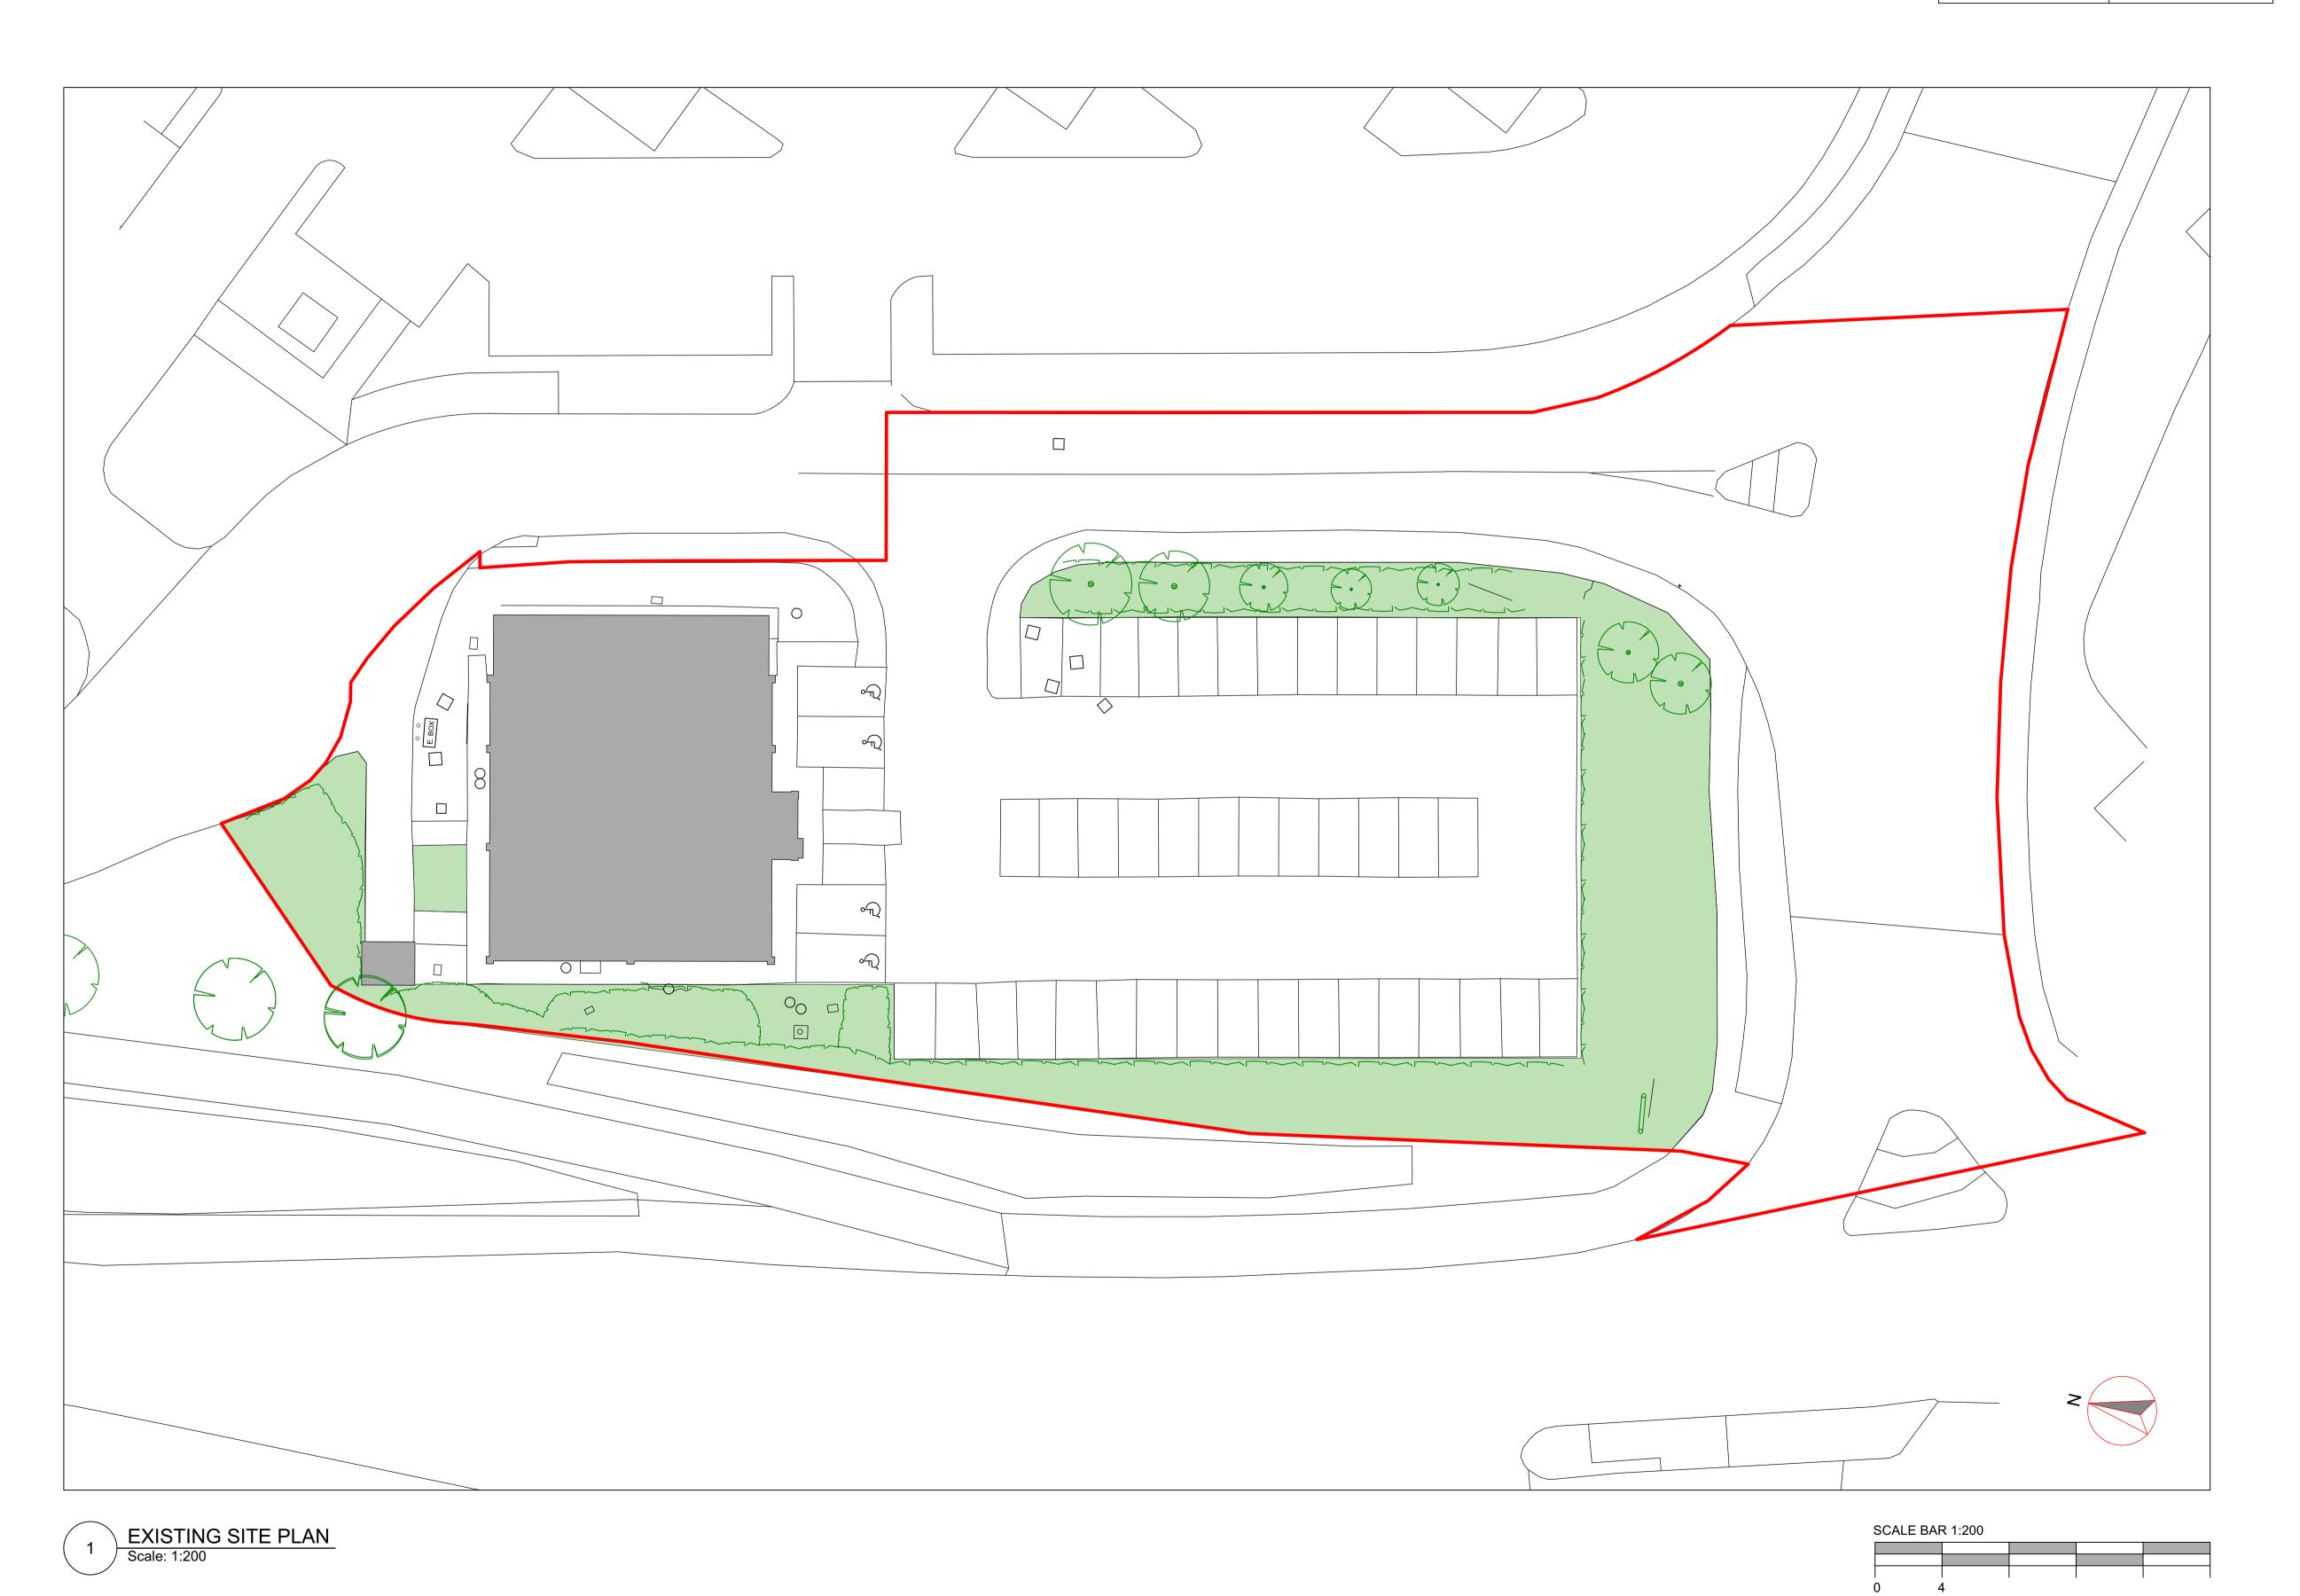

SCHEDULE OF ACCOMMODATION SITE AREA ——— 0.404 Hectare 354 / 322 Sqm EXISTING BUILDING (GEA/GIA) = 3812 / 3471 Sqft

354 / 322 Sqm

3812 / 3471 Sqft

PROPOSED BUILDING (GEA/GIA) =

| PARKING NUMBERS   |    |  |  |  |
|-------------------|----|--|--|--|
| BICYCLE           | 0  |  |  |  |
| CARS (STANDARD)   | 43 |  |  |  |
| CARS (ACCESSIBLE) | 4  |  |  |  |
| CARS TOTAL        | 47 |  |  |  |

FORTUNE HOUSE, CRABTREE OFFICE VILLAGE, EVERSLEY WAY, EGHAM, TW20 8RY

Project Name LEICESTER GROVE FARM TRIANGLE Format DRIVE THRU

Issued

EXISTING SITE PLAN Site Address GROVE FARM TRIANGLE LUBBESTHORPE WAY LEICESTER LE19 1WW