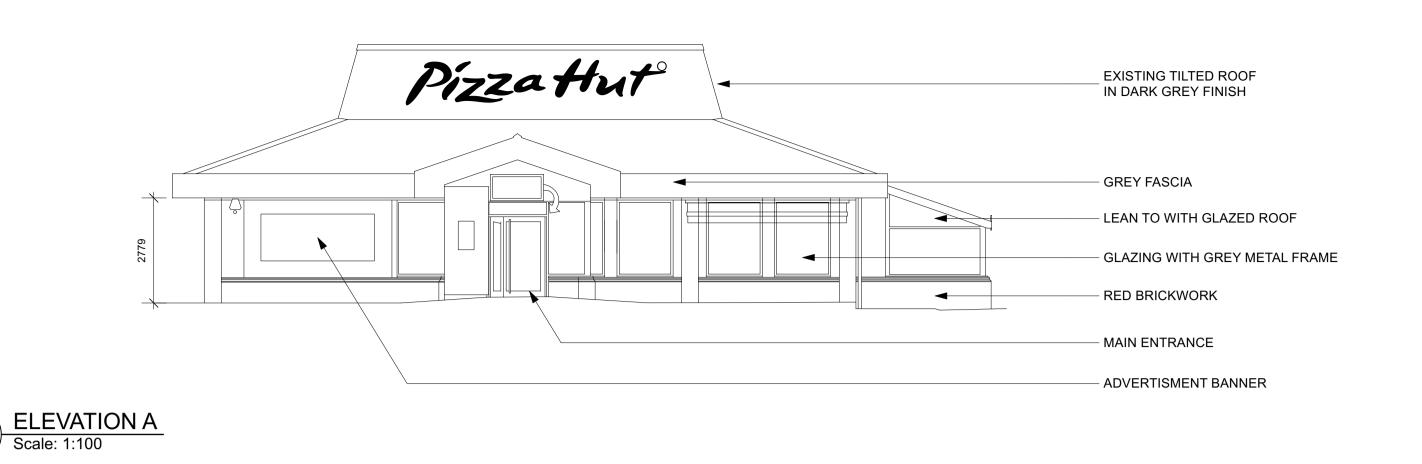

DESCRIPTION DRAWING STATUS FORTUNE HOUSE, CRABTREE OFFICE VILLAGE, EVERSLEY WAY, EGHAM, TW20 8RY Project Name LEICESTER GROVE FARM TRIANGLE Format DRIVE THRU **EXISTING ELEVATIONS** Site Address GROVE FARM TRIANGLE LUBBESTHORPE WAY LEICESTER LE19 1WW Drawing No. 0069-PL-03 Date 05/05/2021