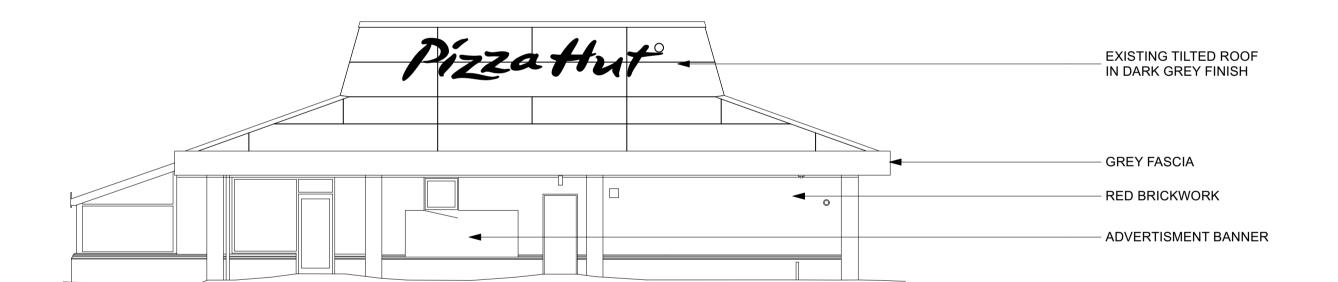

DESCRIPTION DRAWING STATUS FORTUNE HOUSE, CRABTREE OFFICE VILLAGE, EVERSLEY WAY, EGHAM, TW20 8RY Project Name LEICESTER GROVE FARM TRIANGLE Format DRIVE THRU **EXISTING ELEVATIONS** Site Address GROVE FARM TRIANGLE LUBBESTHORPE WAY LEICESTER LE19 1WW Drawing No. 0069-PL-03 Date 05/05/2021