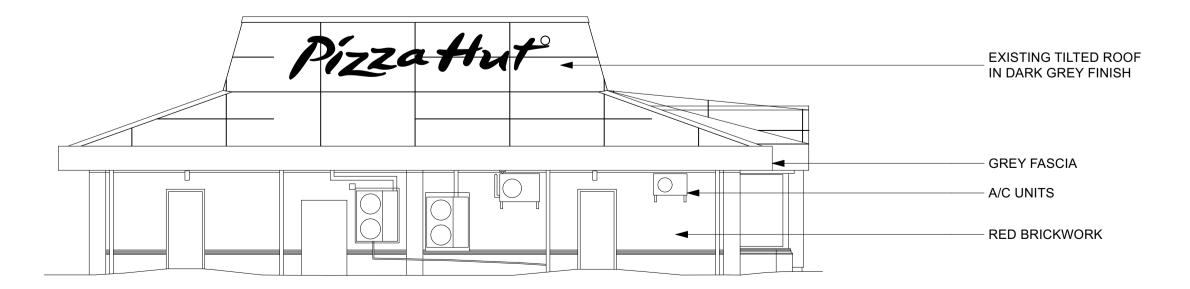

DESCRIPTION DRAWING STATUS FORTUNE HOUSE, CRABTREE OFFICE VILLAGE, EVERSLEY WAY, EGHAM, TW20 8RY Project Name LEICESTER GROVE FARM TRIANGLE Format DRIVE THRU **EXISTING ELEVATIONS** Site Address GROVE FARM TRIANGLE LUBBESTHORPE WAY LEICESTER LE19 1WW Drawing No. 0069-PL-03 Date 05/05/2021