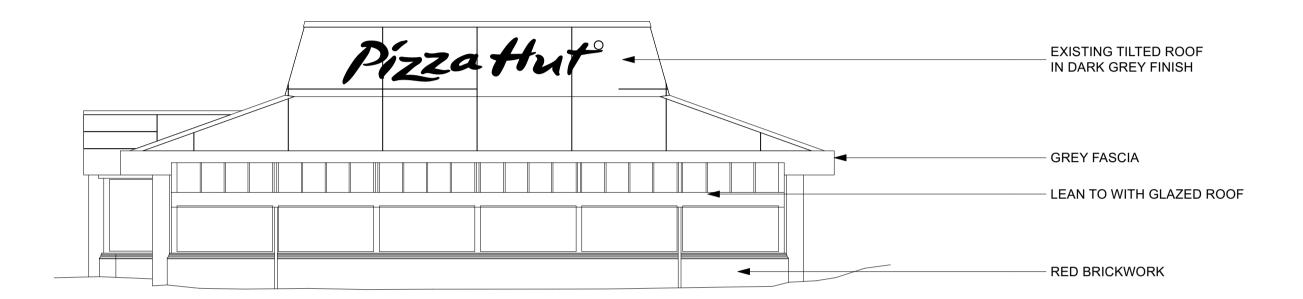

DESCRIPTION DRAWING STATUS FORTUNE HOUSE, CRABTREE OFFICE VILLAGE, EVERSLEY WAY, EGHAM, TW20 8RY Project Name LEICESTER GROVE FARM TRIANGLE Format DRIVE THRU **EXISTING ELEVATIONS** Site Address GROVE FARM TRIANGLE LUBBESTHORPE WAY LEICESTER LE19 1WW Drawing No. 0069-PL-03 Date 05/05/2021