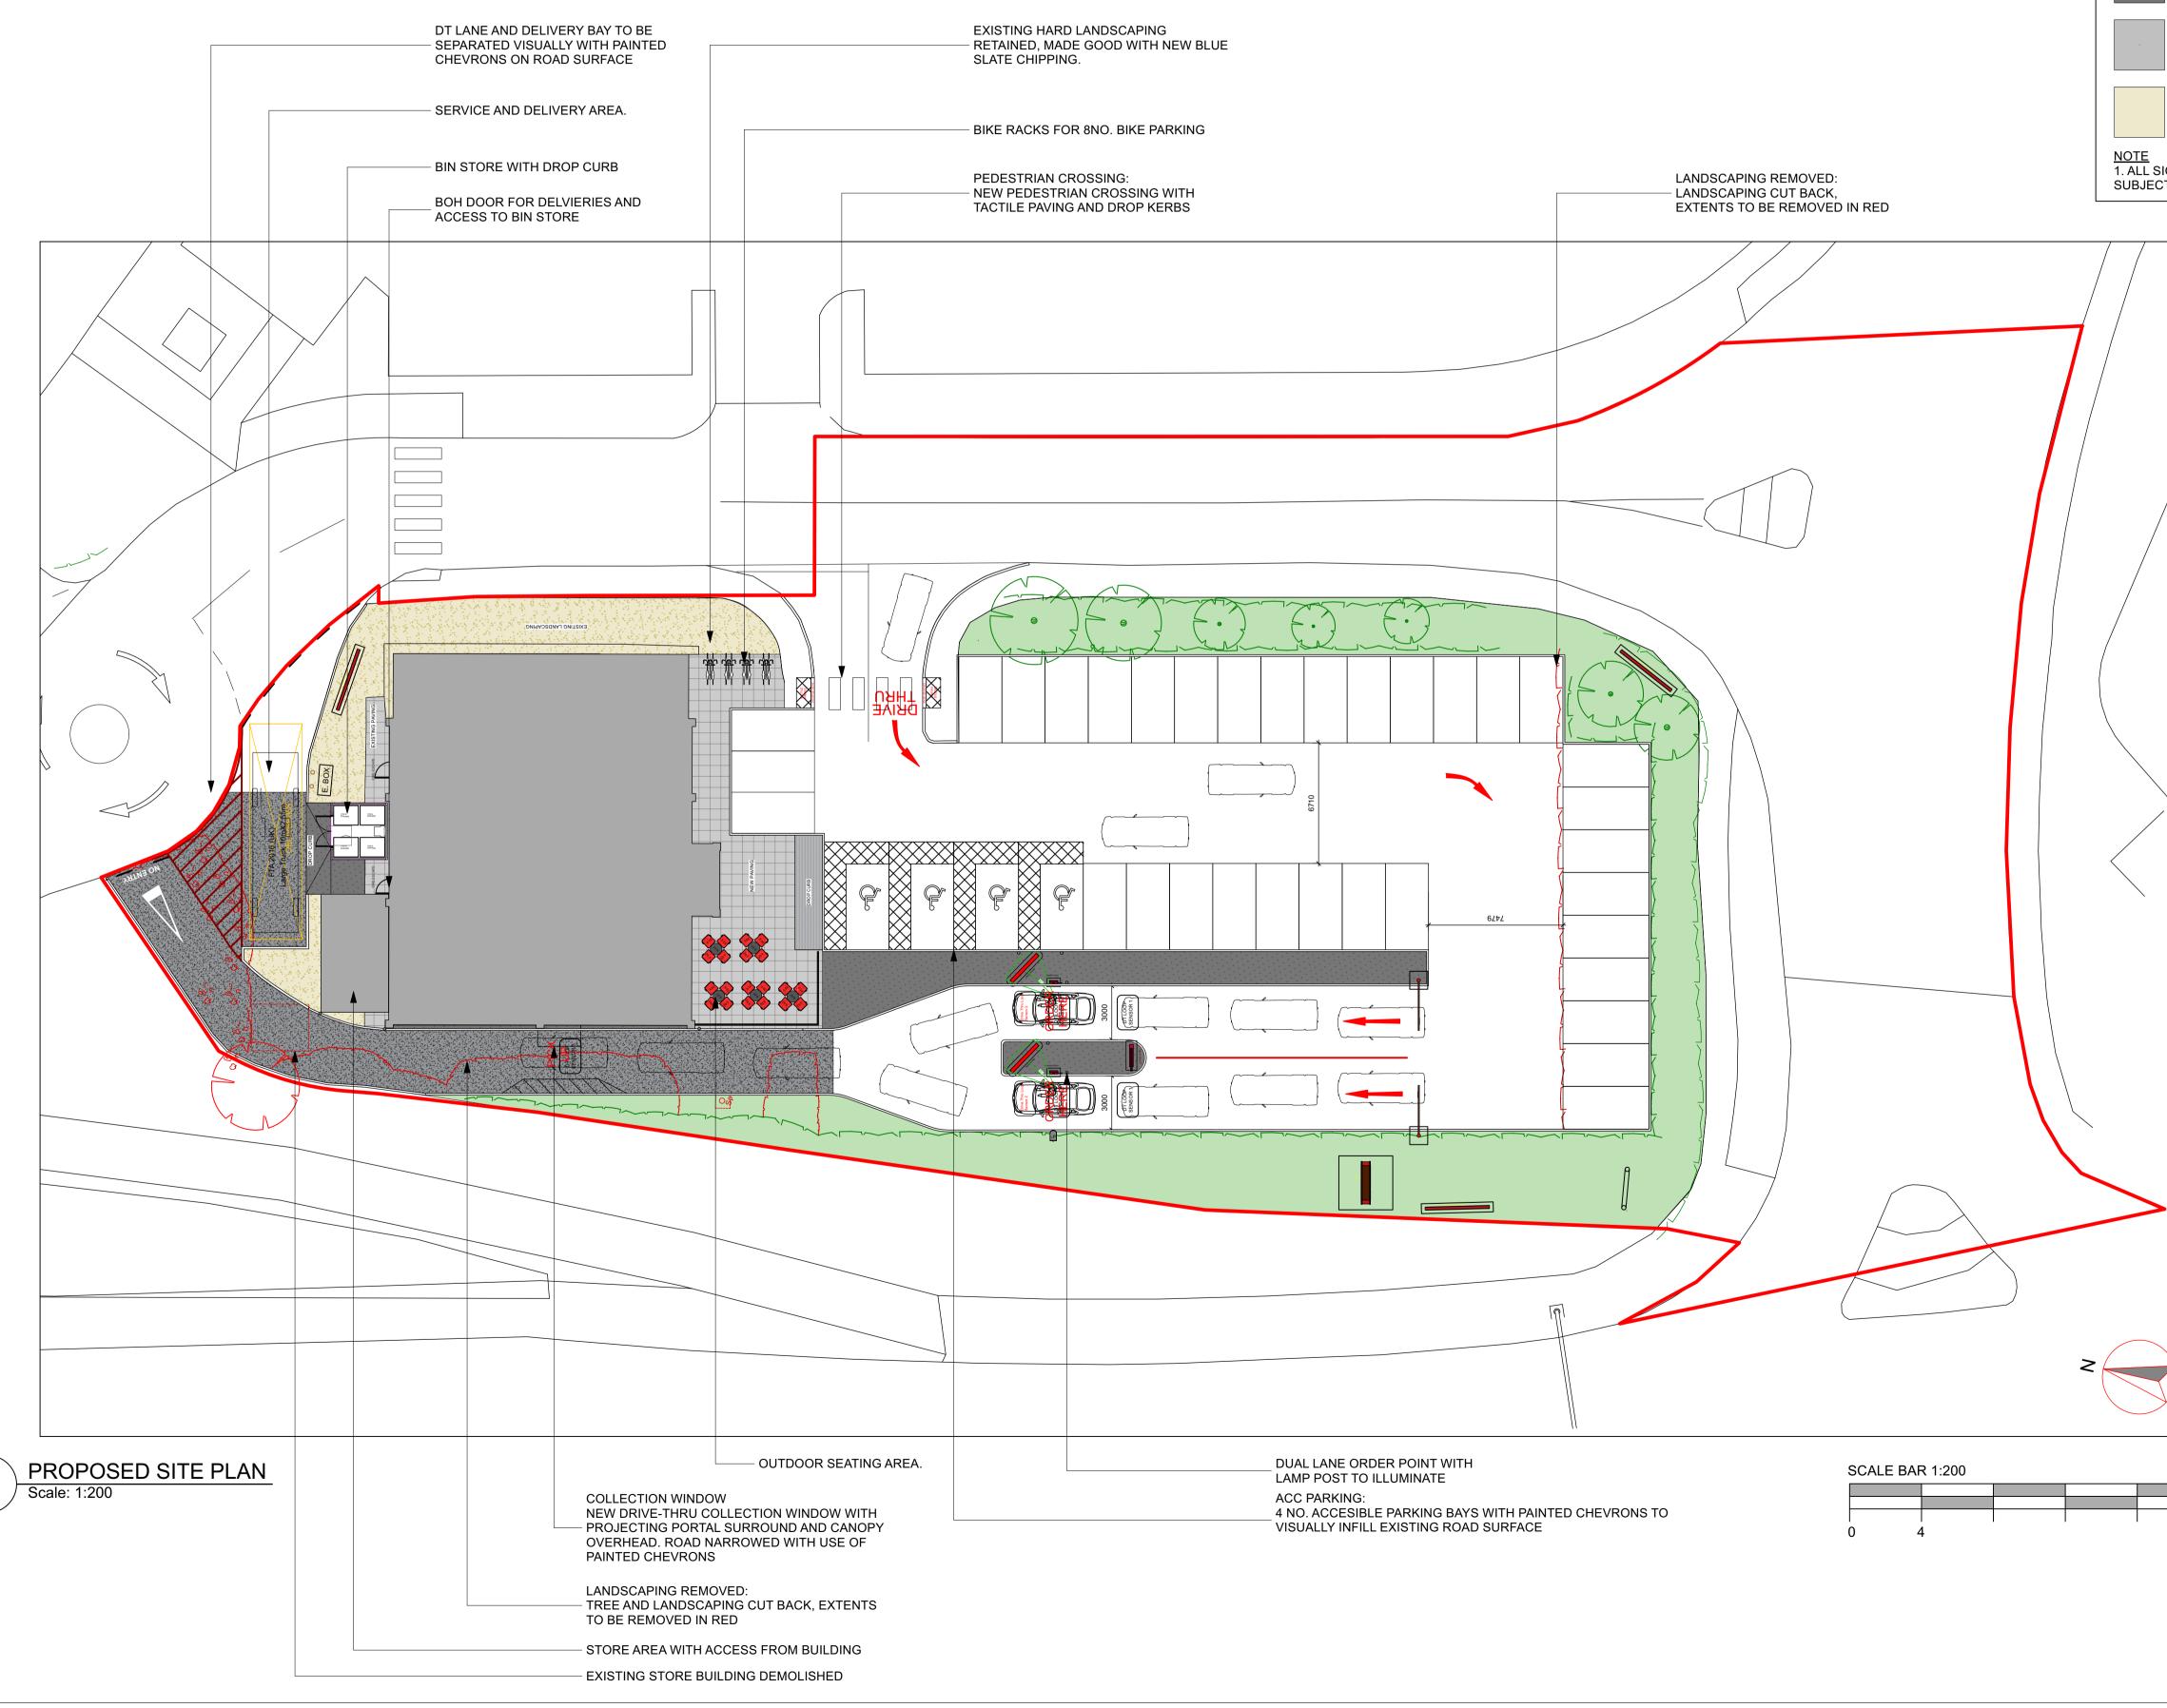

## SCHEDULE OF ACCOMMODATION SITE AREA \_\_\_\_\_ 0.404 Hectare EXISTING BUILDING (GEA /GIA) = 354 / 322 Sqm 3812 / 3471 Sqft 354 / 322 Sqm 3812 / 3471 Sqft PROPOSED BUILDING (GEA /GIA) =

1

| PARKING NUMBERS   |    |  |  |  |
|-------------------|----|--|--|--|
| BICYCLE           | 8  |  |  |  |
| CARS (STANDARD)   | 34 |  |  |  |
| CARS (ACCESSIBLE) | 4  |  |  |  |
| CARS TOTAL        | 38 |  |  |  |

| TIM HORTONS VEHICLE TRACKING |     |  |  |  |
|------------------------------|-----|--|--|--|
| JAGUAR XJS 🚗                 | YES |  |  |  |
| MINIBUS                      | YES |  |  |  |
|                              | YES |  |  |  |

ROUND TABLE AND 4 SEATS

| FIXTURES KEY |
|--------------|
|--------------|

| FIXTURES KEY |     |                                                        |
|--------------|-----|--------------------------------------------------------|
| ITEM         | QTY | DESCRIPTION                                            |
| BIN          | 1   | SMALL LITTER BIN - BLACK (FOR<br>ADJACENT TO BUILDING) |
| BOLLARD      | 9   | SEMI-DOMED STAINLESS STEEL<br>SHEFIELD BOLLARD BX47    |
|              | 9m  | 1050H METAL PEDESTIAN GUARDRAIL -<br>FINISH BLACK      |
|              | 4   | SHEFFIELD STAND CYCLERACK -<br>STAINLESS STEEL         |

PROPOS

|                                                                   | IMPORTANT:                                                                                                                                                                                                                                                                                     |  |  |
|-------------------------------------------------------------------|------------------------------------------------------------------------------------------------------------------------------------------------------------------------------------------------------------------------------------------------------------------------------------------------|--|--|
|                                                                   | ONLY SCALE FOR PLANNING PURPOSES.                                                                                                                                                                                                                                                              |  |  |
| OSED SITE FINISH                                                  | ALL DIMENSIONS SHOWN ARE FOR REFERENCE ONLY, AND SHOULD BE VERIFIED ON SITE BY THE PRINCIPLE CONTRACTOR.                                                                                                                                                                                       |  |  |
|                                                                   | COPYRIGHT:                                                                                                                                                                                                                                                                                     |  |  |
| SOFT LANDSCAPING - TURF AND<br>LOW LEVEL SHRUBS                   | THIS DRAWING AND THE DETAILS HEREIN ARE THE COPYRIGHT OF TIM HORTONS UK & IRELAND LIMITED AND MUST NOT BE REPRODUCED, ALTERED OR PASSED TO ANY THIRD PARTY WITHOUT PRIOR WRITTEN CONSENT.                                                                                                      |  |  |
|                                                                   | THE CONTRACTOR TO ADVISE ON ALL DETAILS AND ENSURE STABILITY AND STRENGTH<br>OF CONSTRUCTION. THE CONTRACTOR TO PROVIDE SETTING OUT AND ROD DRAWINGS<br>FOR APPROVAL PRIOR TO CONSTRUCTION.                                                                                                    |  |  |
| FOOTPATH & PATIO -<br>BLOCK PAVING                                | THE CONTRACTOR TO CHECK ALL DIMENSIONS ON SITE AND RELATE TO THESE<br>DRAWINGS. THE CONTRACTOR TO REPORT ANY DISCREPANCIES TO DESIGNERS PRIOR<br>TO CONSTRUCTION.                                                                                                                              |  |  |
|                                                                   | ALL SERVICES TO LOCAL AUTHORITIES, BCO AND ENVIRONMENTAL HEALTH<br>REQUIREMENTS, AND TO SERVICE ENGINEER'S DETAILS. ALL STRUCTURE TO<br>STRUCTURAL ENGINEER'S DETAILS AND LOCAL AUTHORITIES AND BCO REQUIREMENTS.                                                                              |  |  |
| DRIVE THRU TARMAC                                                 | ALL CONSTRUCTION AND MATERIALS TO COMPLY WITH CURRENT BUILDING AND FIRE REGULATIONS.                                                                                                                                                                                                           |  |  |
|                                                                   | THE CONTRACTOR SHALL COMPLY WITH:<br>THE CDM '94 REGULATIONS; FIRE PRECAUTIONS; CODE OF PRACTICE FOR THE<br>PREVENTION OF FIRES ON CONSTRUCTION SITES AND BUILDINGS UNDERGOING<br>REFURBISHMENT; HEALTH & SAFETY AT WORK REGULATIONS 1974.                                                     |  |  |
| PAVEMENT - NEW TARMAC                                             | CODE OF WELFARE CONDITIONS AS OUTLINED IN THE NATIONAL WORKING RULE<br>AGREEMENT FOR THE BUILDING INDUSTRY AND ANY STATUTORY RULES AND ORDERS<br>RELATING TO THE PROVISION AND MAINTENANCE OF WELFARE AND SAFETY MEASURES<br>AND AMENITIES FOR ALL WORK PEOPLE EMPLOYED ON SITE.               |  |  |
| PAVEMENT - EXISTING                                               | CONTRACTOR TO ENSURE, WHERE APPLICABLE, THAT ALL LANDLORDS GUIDELINES / REQUIREMENTS ARE MET.                                                                                                                                                                                                  |  |  |
| HARD LANDSCAPING                                                  | WHERE DRAWING HAVE BEEN ISSUED AS DXF, DWG OR OTHER ELECTRONIC MEANS, THE<br>DESIGNERS CANNOT BE HELD RESPONSIBLE FOR THE ACCURACY OF THE DATA WITHIN<br>YOUR CAD SYSTEM AFTER TRANSFORMATION. THE RECIPIENT IS ADVISED TO USE THE<br>TRANSLATED DATA ONLY AS BACKGROUND FOR DRAWING PURPOSES. |  |  |
|                                                                   |                                                                                                                                                                                                                                                                                                |  |  |
| SIGNAGE IS SHOWN INDICATIVELY AND<br>CT TO A SEPARATE APPLICATION |                                                                                                                                                                                                                                                                                                |  |  |
|                                                                   |                                                                                                                                                                                                                                                                                                |  |  |
|                                                                   |                                                                                                                                                                                                                                                                                                |  |  |

| С                                                                | SITE AREA UPDATED                               |                       |           | 09/07/2021 | LK                    |  |  |  |
|------------------------------------------------------------------|-------------------------------------------------|-----------------------|-----------|------------|-----------------------|--|--|--|
| В                                                                | SITE AREA UPDATED                               |                       |           | 09/07/2021 | LK                    |  |  |  |
| А                                                                | SITE AREA UPDATED                               |                       |           | 09/07/2021 | LK                    |  |  |  |
| REV                                                              |                                                 | DESCRIPTIC            | ON        | DATE       | NAME                  |  |  |  |
| D                                                                | DRAWING STATUS                                  |                       |           | ANNING     |                       |  |  |  |
|                                                                  | Tin                                             | n He                  | ort       | ōn         | <b>S</b> <sub>®</sub> |  |  |  |
| CRA<br>EVE<br>EGH                                                | RTUNE H<br>ABTREE<br>ERSLEY A<br>HAM,<br>20 8RY | OFFICE VILL           | .AGE,     |            |                       |  |  |  |
|                                                                  | Project Name<br>LEICESTER GROVE FARM TRIANGLE   |                       |           |            |                       |  |  |  |
| -                                                                | Format<br>DRIVE THRU                            |                       |           |            |                       |  |  |  |
|                                                                  | Title<br>PROPOSED SITE PLAN                     |                       |           |            |                       |  |  |  |
| Site                                                             | Address                                         |                       |           |            |                       |  |  |  |
| Grove Farm Triangle<br>Lubbesthorpe Way<br>Leicester<br>LE19 1WW |                                                 |                       |           |            |                       |  |  |  |
| Drawing No.<br>0069-PL-05                                        |                                                 |                       |           |            | Rev.<br>C             |  |  |  |
| Dat                                                              | e 27/05                                         | e 27/05/2021 Scale 1: |           | 200        | @ A1                  |  |  |  |
| LK<br>Issu                                                       | wn by<br>Jed<br>)7/2021                         | Scale Bar             |           |            |                       |  |  |  |
|                                                                  | DO NO                                           | DT RESCALE            | E THIS DI | RAWING     |                       |  |  |  |