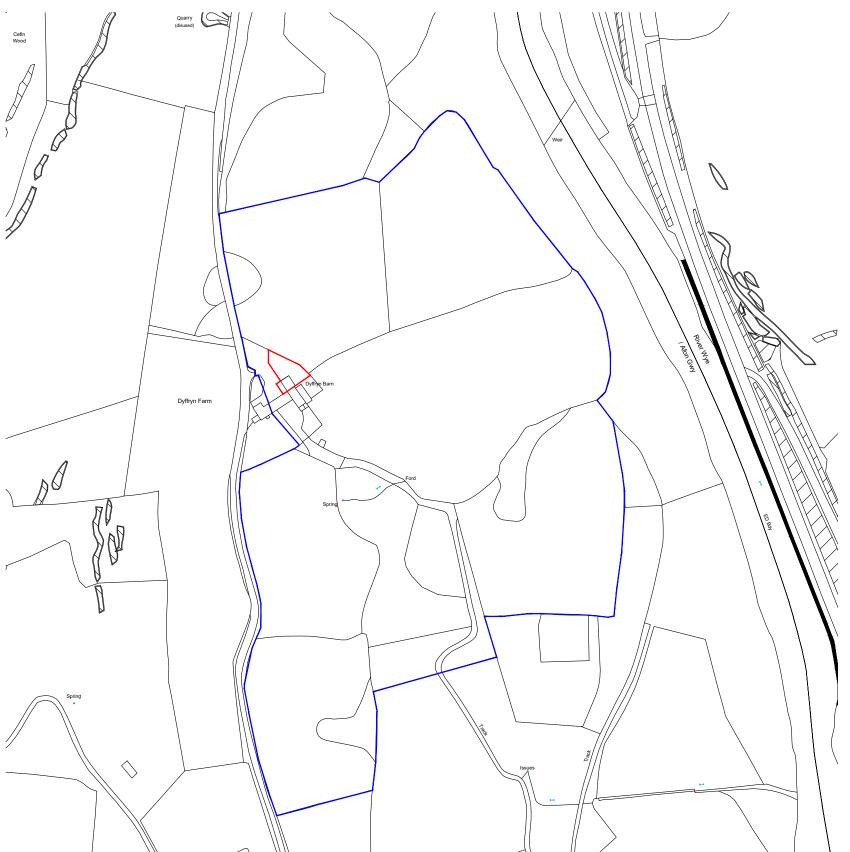

## Application Site BoundaryLand Owned by Applicant

| Project                | Two Storey Extension to Existing Dwelling at Dyffrn Barn Cottage, Llanwrthwl, Powys, LDI 6NU |                             |          |
|------------------------|----------------------------------------------------------------------------------------------|-----------------------------|----------|
| Drawing<br>Sta         | Status<br>ge 3a: Planning                                                                    | Drawing Title Location Plan |          |
| Scale I:25<br>Drawn by | 00@A3 Date                                                                                   | Drawing No<br>W013.3a.3.001 | Rev<br>B |