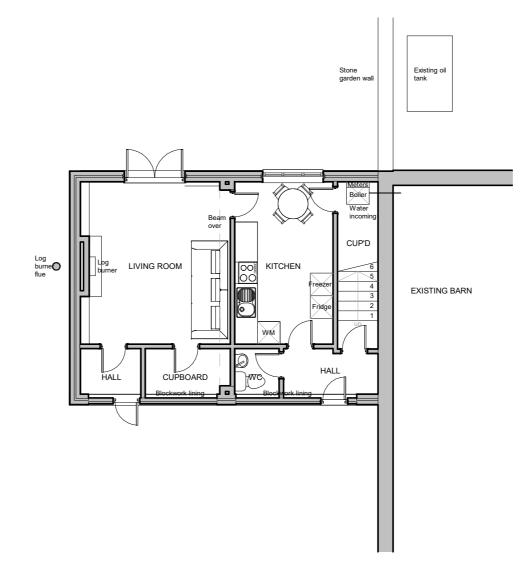

Existing Ground Floor Plan

Head Office 29 Broad Street Newtown Powys SY16 2BQ t - 01686 610311 w - www.hughesarchitects.co.uk Project :-Two Store Llanwrthv Drawing Status :-Stage 3a: Pla Scale :- 1 : 100 Drawn by :- NB This drawing is COPYRIGHT. It must not be reproduced or disclosed to third parties without our prior permission. Do not scale from this drawing, or, interrogate and use electronic information.

## Two Storey Extension to Existing Dwelling at Dyffryn Barn Cottage, Llanwrthwl, Powys, LD1 6NU

| lanning          | Drawing Title :-<br>Existing Ground Floor Plan |        |
|------------------|------------------------------------------------|--------|
| Date :- 01.03.21 | Drawing No :-                                  | Rev :- |
| Checked :- DH    | W013.3a. 3.100                                 |        |