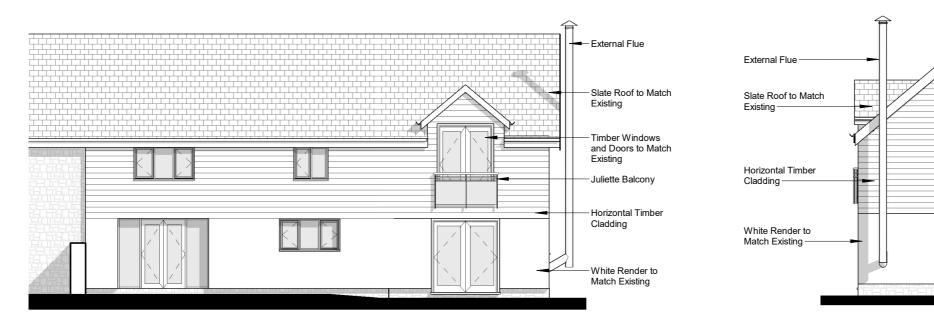

## Proposed Side Elevation

| Two Storey Extension to Existing Dwelling at Dyffryn Barn Cottage, | , |
|--------------------------------------------------------------------|---|
| Llanwrthwl, Powys, LD1 6NU                                         |   |