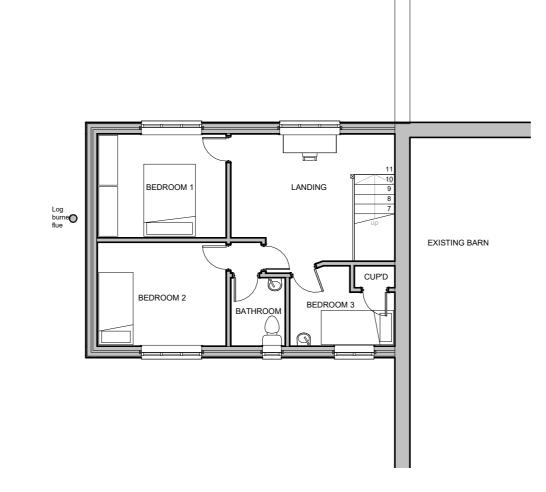

Existing First Floor Plan

Head Office 29 Broad Street Newtown Powys SY16 2BQ t - 01686 610311 w - www.hughesarchitects.co.uk Project :-Two Store Llanwrthv Drawing Status :-Stage 3a: Pla Scale :- 1 : 100 Drawn by :- NB This drawing is COPYRIGHT. It must not be reproduced or disclosed to third parties without our prior permission. Do not scale from this drawing, or, interrogate and use electronic information.