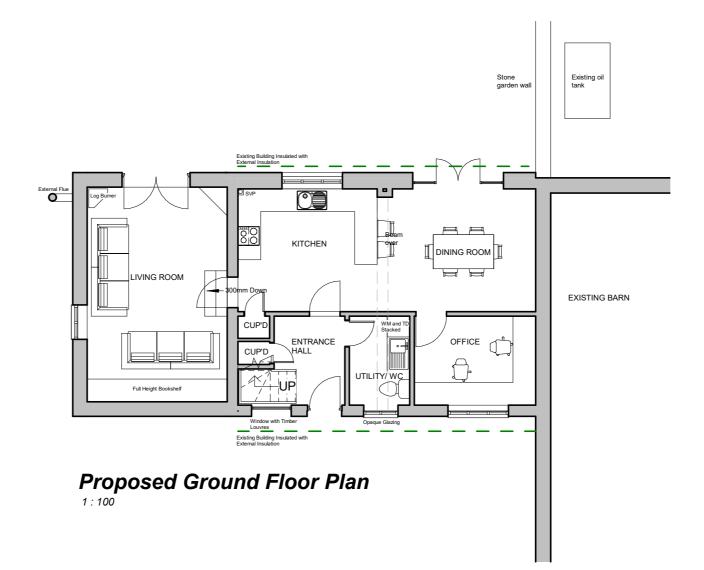

## Two Storey Extension to Existing Dwelling at Dyffryn Barn Cottage, Llanwrthwl, Powys, LD1 6NU

| lanning          | Drawing Title :-<br>Proposed Ground Floor Plan |        |
|------------------|------------------------------------------------|--------|
| Date :- 22.04.21 | Drawing No :-                                  | Rev :- |
| Checked :- NB    | W013.3a. 3.200                                 | С      |