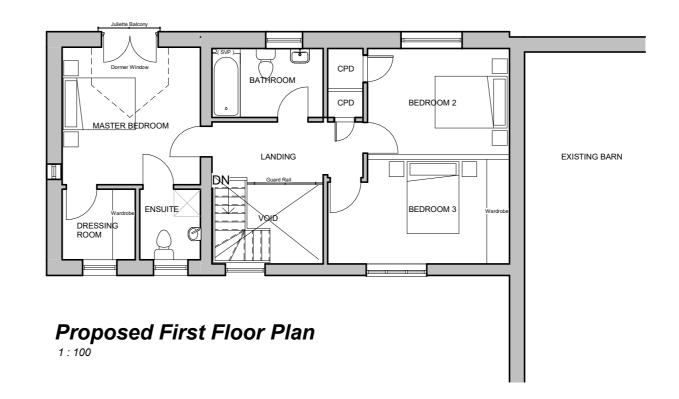

## Two Storey Extension to Existing Dwelling at Dyffryn Barn Cottage, Llanwrthwl, Powys, LD1 6NU

| lanning          | Drawing Title :-<br>Proposed First Floor Plan |        |
|------------------|-----------------------------------------------|--------|
| Date :- 22.04.21 | Drawing No :-                                 | Rev :- |
| Checked :- NB    | W013.3a. 3.201                                | C      |