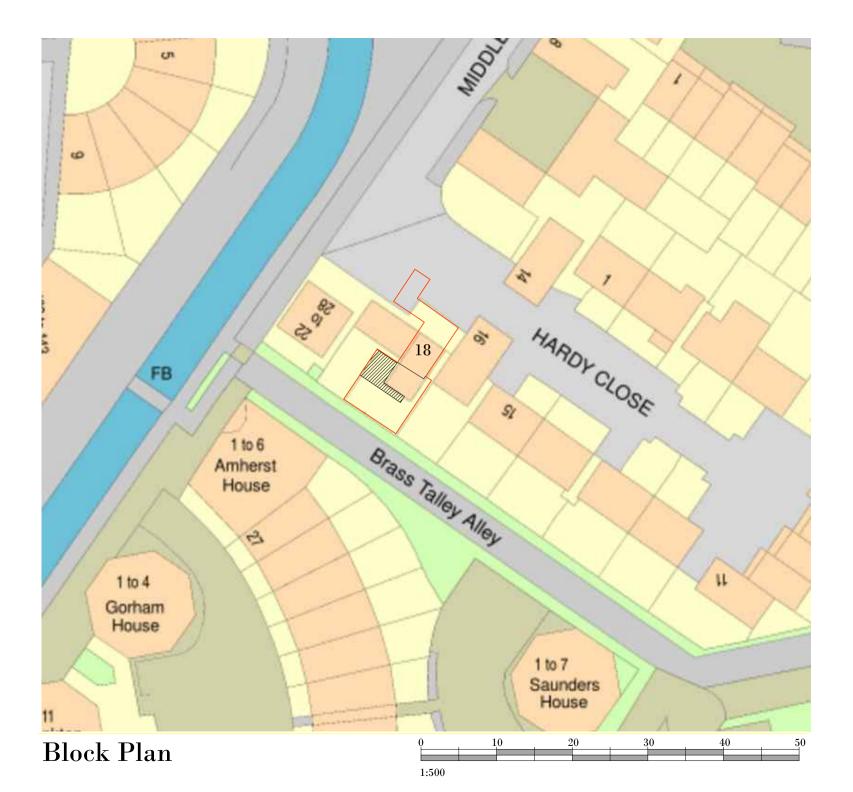

| Mr & Mrs McMa       | nus         |
|---------------------|-------------|
| Project             |             |
| Extensions at       |             |
| 18 Middleton Dr     | ive         |
| London SE16 6F      | RZ          |
| Title<br>Block Plan |             |
| Job No.             | Drawing No. |
| L237                | SLP         |
| Scale               | Revision    |
|                     |             |
| 1:500@A4            |             |
| 1:500@A4<br>Date    | Issue       |