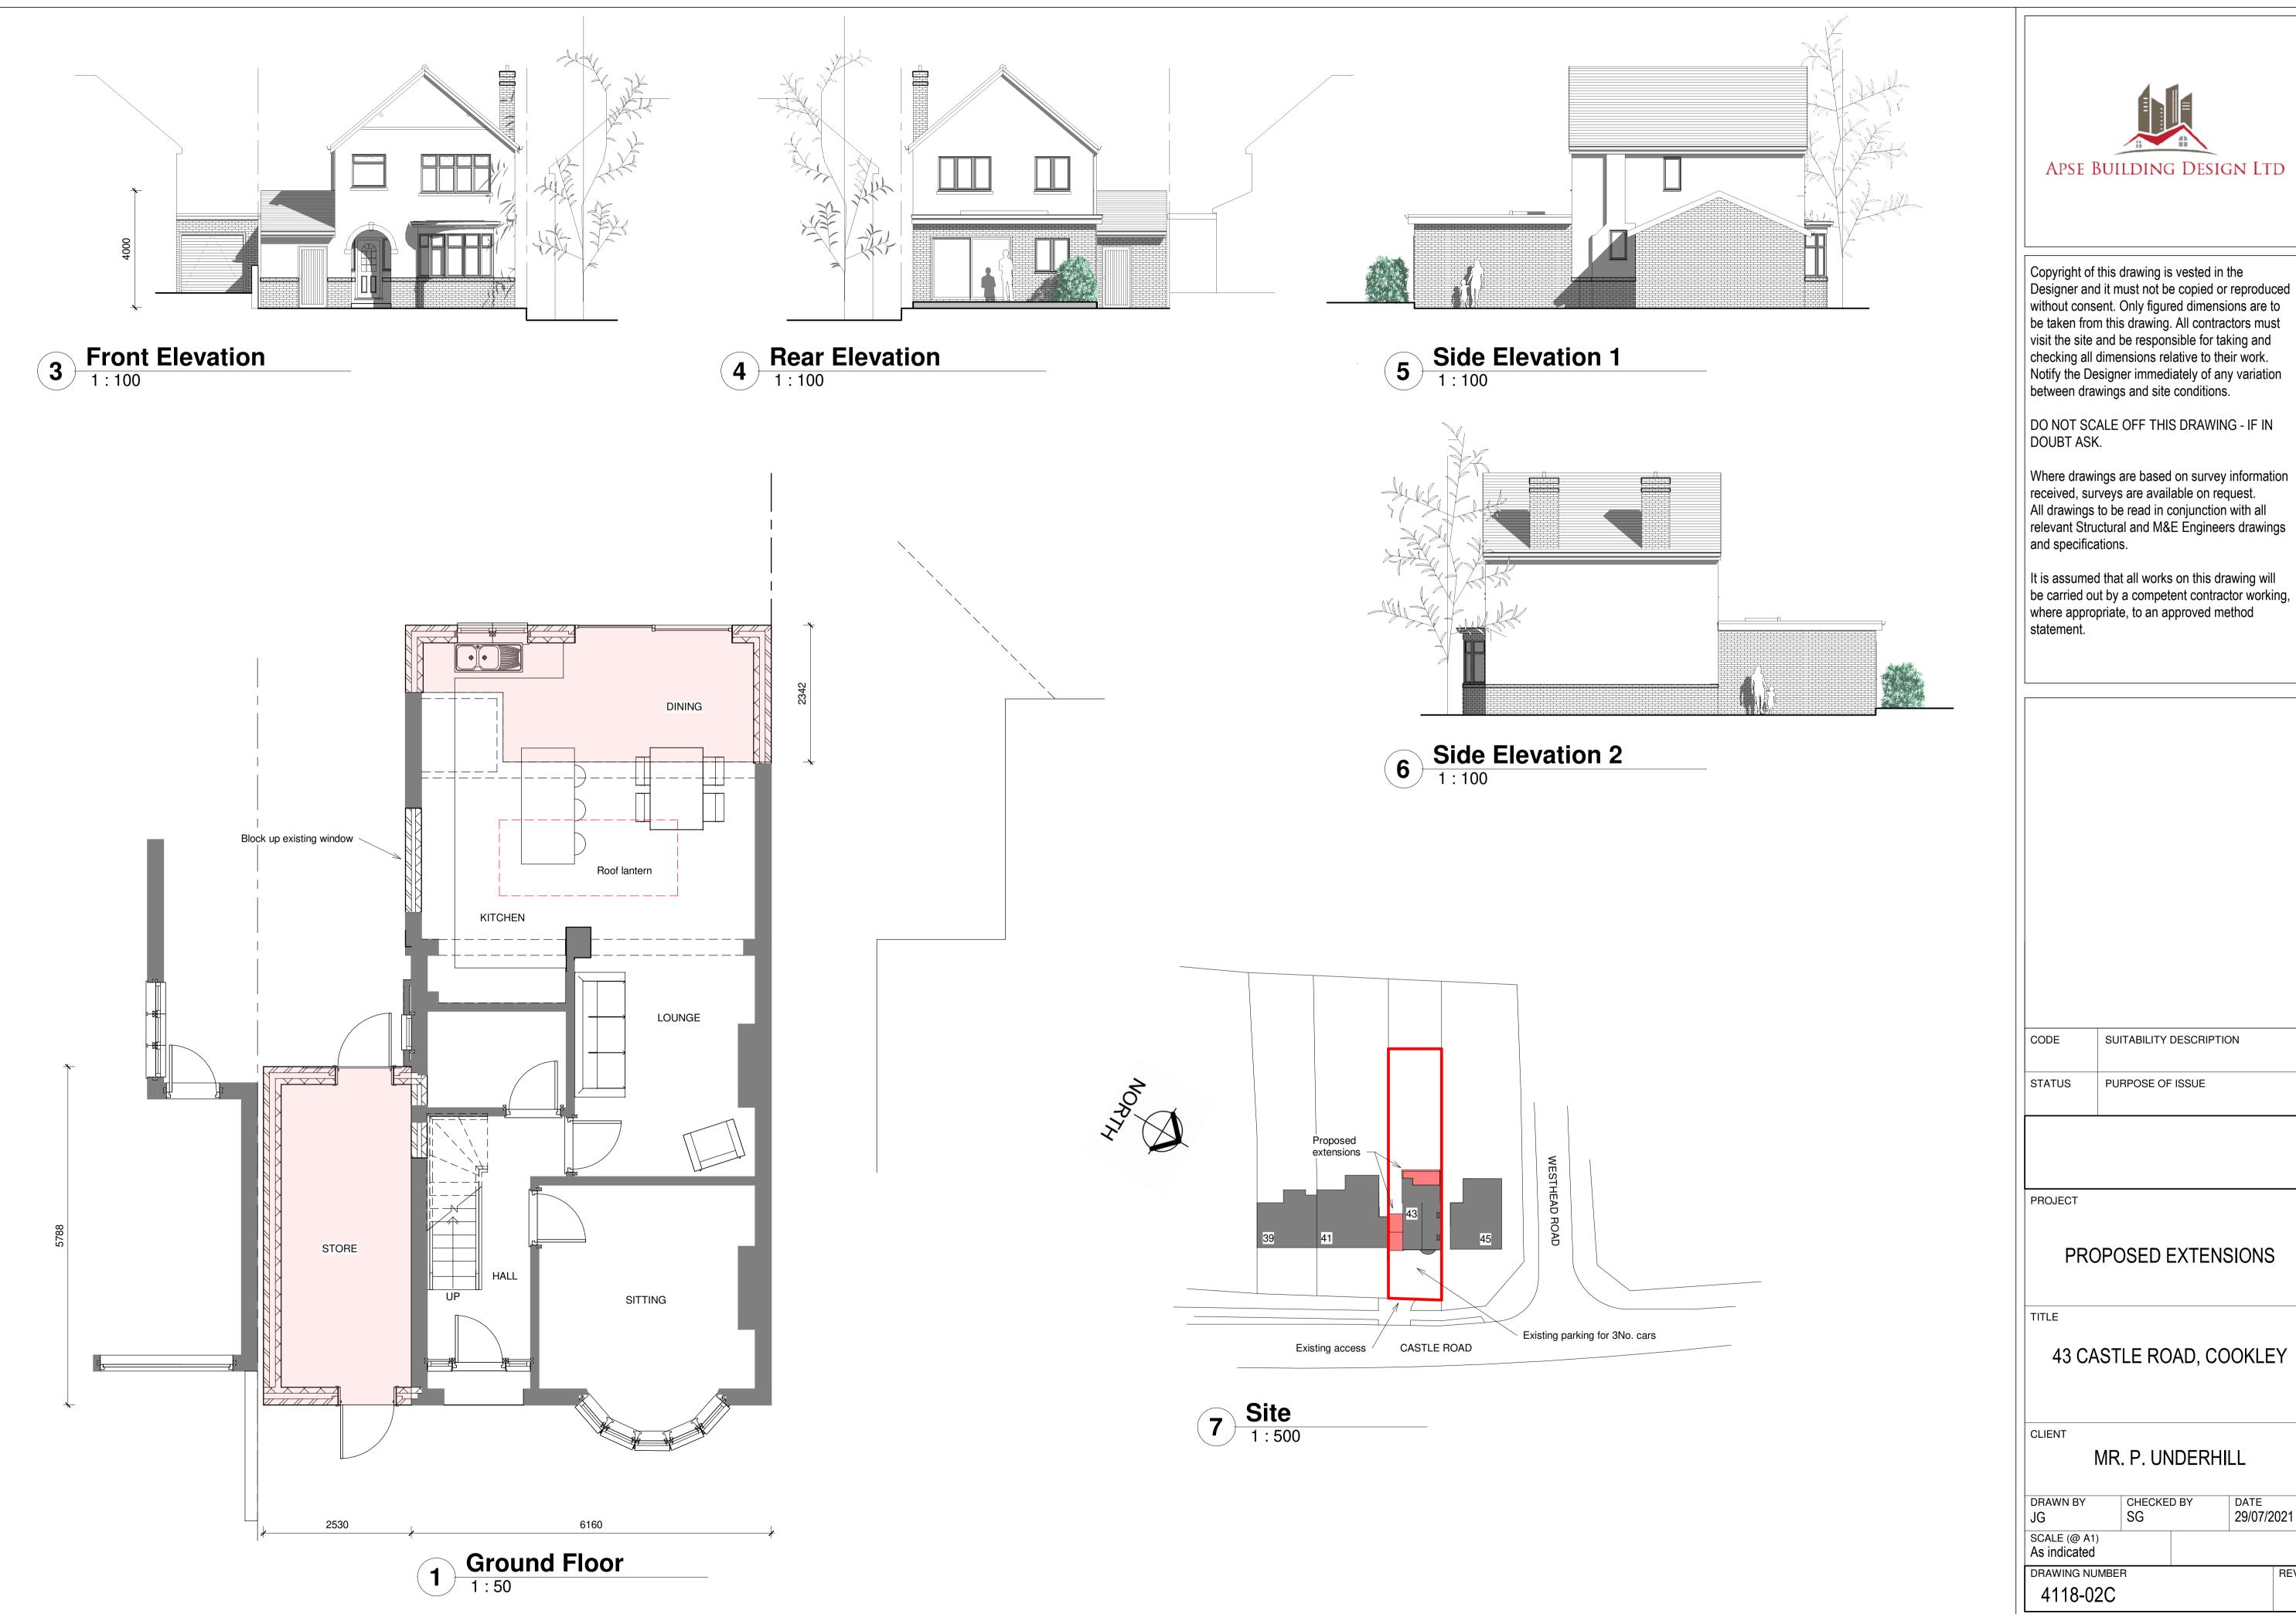

Copyright of this drawing is vested in the Designer and it must not be copied or reproduced without consent. Only figured dimensions are to be taken from this drawing. All contractors must visit the site and be responsible for taking and checking all dimensions relative to their work.

Notify the Designer immediately of any variation between drawings and site conditions.

Where drawings are based on survey information received, surveys are available on request.
All drawings to be read in conjunction with all relevant Structural and M&E Engineers drawings

It is assumed that all works on this drawing will be carried out by a competent contractor working, where appropriate, to an approved method

| CODE   | SUITABILITY DESCRIPTION |
|--------|-------------------------|
| STATUS | PURPOSE OF ISSUE        |
|        |                         |
|        |                         |