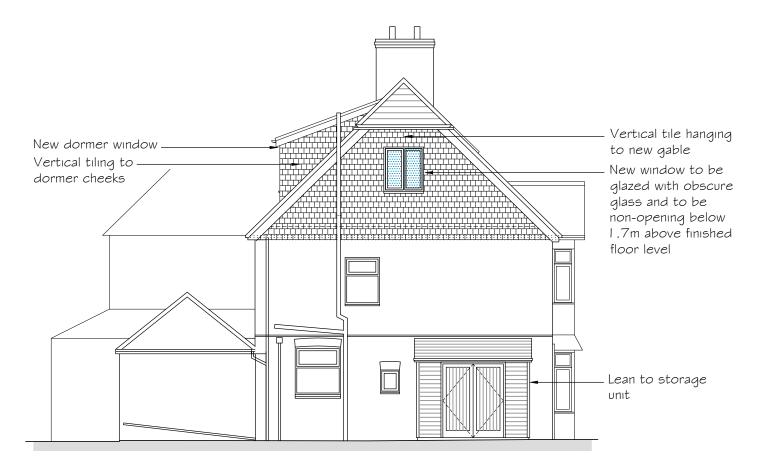

## Scale 1:100 0 2m 4m 6m 8m 10m

Key

Existing walls

Proposed walls

Demolition

PROPOSED NORTH WEST ELEVATION @ 1:100

NOTES:

ALL DIMENSIONS TO BE CHECKED