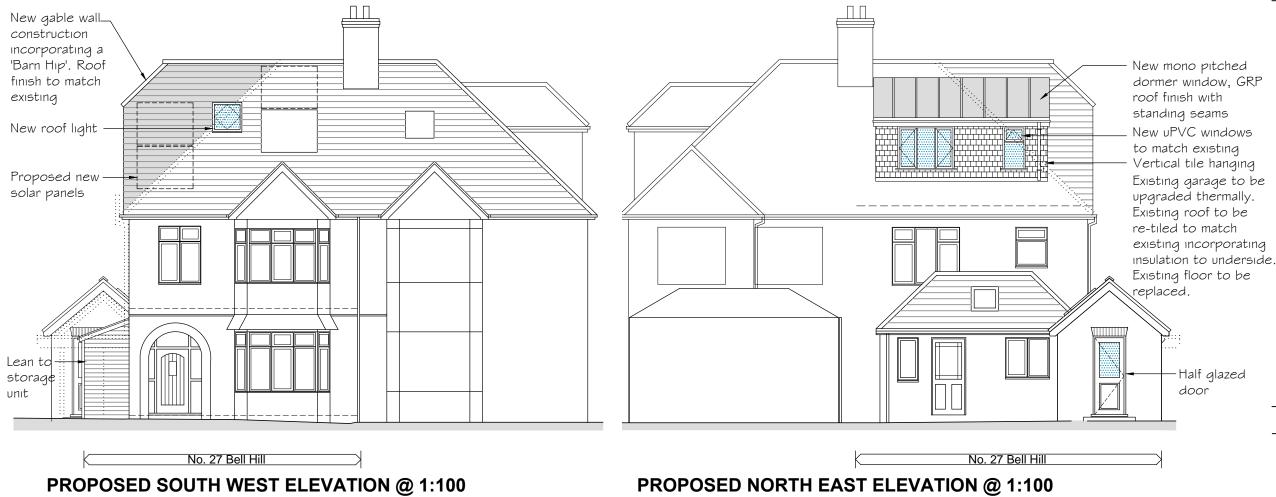

## Scale 1:100 0 2m 4m 6m 8m 10m

Key

Existing walls

Proposed walls

Demolition

PROPOSED NORTH WEST ELEVATION @ 1:100

NOTES:

ALL DIMENSIONS TO BE CHECKED