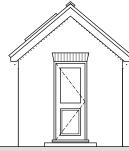

**PROPOSED FLOOR** 

PLAN @ 1:100

Existing garage to be upgraded thermally. Existing roof to be re-tiled to match existing incorporating insulation to underside. Existing floor to be replaced.

PROPOSED SOUTH ELEVATION @ 1:100