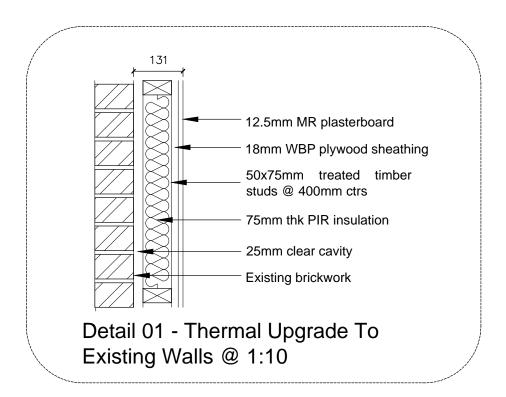

**PROPOSED FLOOR** 

PLAN @ 1:100

Existing garage to be upgraded thermally. Existing roof to be re-tiled to match existing incorporating insulation to underside. Existing floor to be replaced.

PROPOSED SOUTH ELEVATION @ 1:100