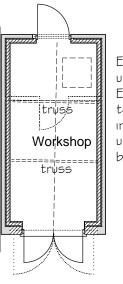

**PROPOSED FLOOR** 

PLAN @ 1:100

Existing garage to be upgraded thermally. Existing roof to be re-tiled to match existing incorporating insulation to underside. Existing floor to be replaced.

PROPOSED SOUTH ELEVATION @ 1:100