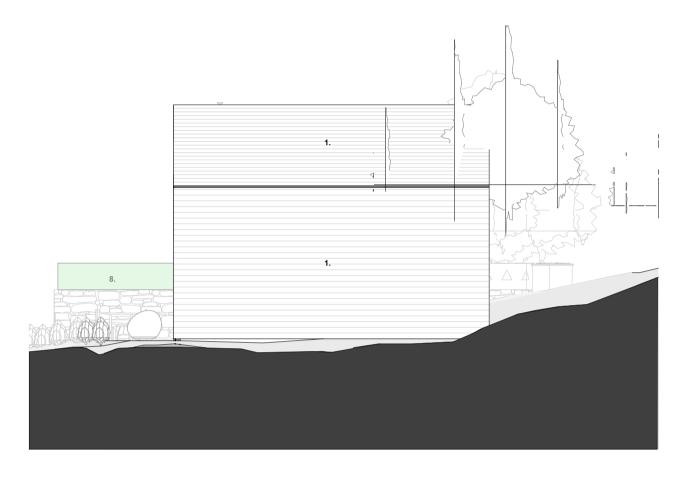

Elevation

E-01

1:100

E-03

E-02

E-04 Elevation 1:100

Existing Artistic Perspective

## Materials

1. Black Stained/Charred Horizontal Timber Cladding 2. Natural Timber Slats 3. Black/Dark Grey Timber Door with Glazed Panels

Black/Dark Grey Aluminium Glazed Screen with Fully Glazed Sliding Doors