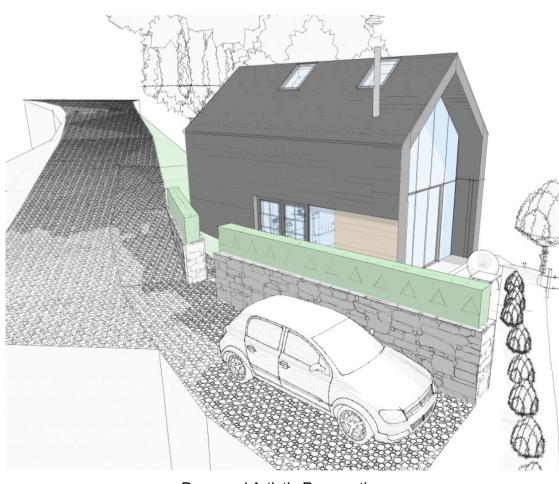

## DESIGN STATEMENT

This Planning Application is for change of use and alterations to the existing detached garage at Penbroke Lodge, Newlyn.

Alterations are proposed to convert the existing single store garage to a 1 1/2 storey annexed accommodation. The existing walls to be kept insulated and re-clad with a half storey extension with lofted bedroom built in the roof space. Externally the cement tile roof is to be removed along with the doors and windows, and new horiztontal black stained/charred timber cladding to cover the roof and majority of the walls along with larger glazed openings to gather additional natural light indoors. The design is a contemporary nod to the local vernacular of the traditional boat house in form and materials.

## Materials

1. Black Stained/Charred Horizontal Timber Cladding 2. Natural Timber Slats 3. Black/Dark Grey Timber Door with Glazed Panels

Black/Dark Grey Aluminium Glazed Screen with Fully Glazed Sliding Doors

 5. Black/Dark Grey Aluminium Windows
 6. Low Profile Rooflight
 7. Black/Dark Grey Powder Coated Aluminium Facing 8. Planted Stone Wall 9. Permeable Paving System \*

\* Utilise permeable paving system designed such that surface water immediately percolates through gaps into sub-base where run-off attenuated before permeating into ground.