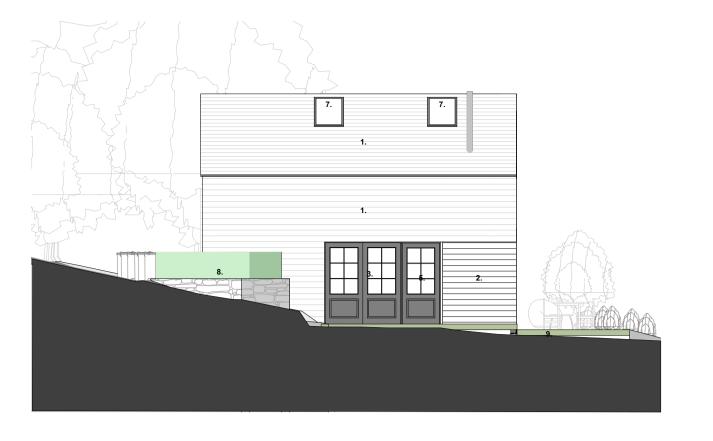

Elevation

E-01

1:100

E-03

E-02

E-04 Elevation 1:100

Existing Artistic Perspective

## Materials

1. Black Stained/Charred Horizontal Timber Cladding 2. Natural Timber Slats 3. Black/Dark Grey Timber Door with Glazed Panels

Black/Dark Grey Aluminium Glazed Screen with Fully Glazed Sliding Doors

 5. Black/Dark Grey Aluminium Windows
 6. Low Profile Rooflight
 7. Black/Dark Grey Powder Coated Aluminium Facing 8. Planted Stone Wall 9. Permeable Paving System \*

\* Utilise permeable paving system designed such that surface water immediately percolates through gaps into sub-base where run-off attenuated before permeating into ground.