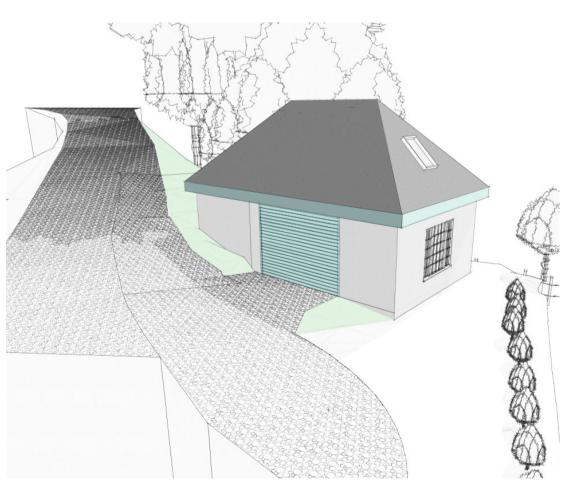

Elevation

E-01

1:100

E-03

E-02

E-04 Elevation 1:100

Existing Artistic Perspective

## DESIGN STATEMENT

This Planning Application is for change of use and alterations to the existing detached garage at Penbroke Lodge, Newlyn.

Alterations are proposed to convert the existing single store garage to a 1 1/2 storey annexed accommodation. The existing walls to be kept insulated and re-clad with a half storey extension with lofted bedroom built in the roof space. Externally the cement tile roof is to be removed along with the doors and windows, and new horiztontal black stained/charred timber cladding to cover the roof and majority of the walls along with larger glazed openings to gather additional natural light indoors. The design is a contemporary nod to the local vernacular of the traditional boat house in form and materials.