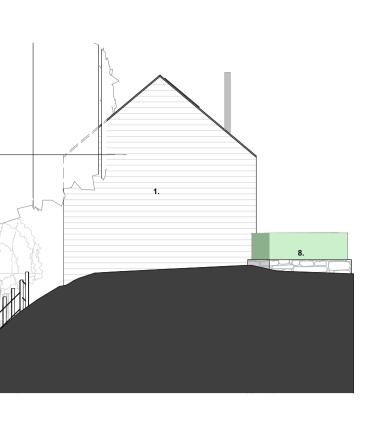

Elevation

1:100

Elevation

1:100

 5. Black/Dark Grey Aluminium Windows
 6. Low Profile Rooflight
 7. Black/Dark Grey Powder Coated Aluminium Facing 8. Planted Stone Wall 9. Permeable Paving System \*

\* Utilise permeable paving system designed such that surface water immediately percolates through gaps into sub-base where run-off attenuated before permeating into ground.