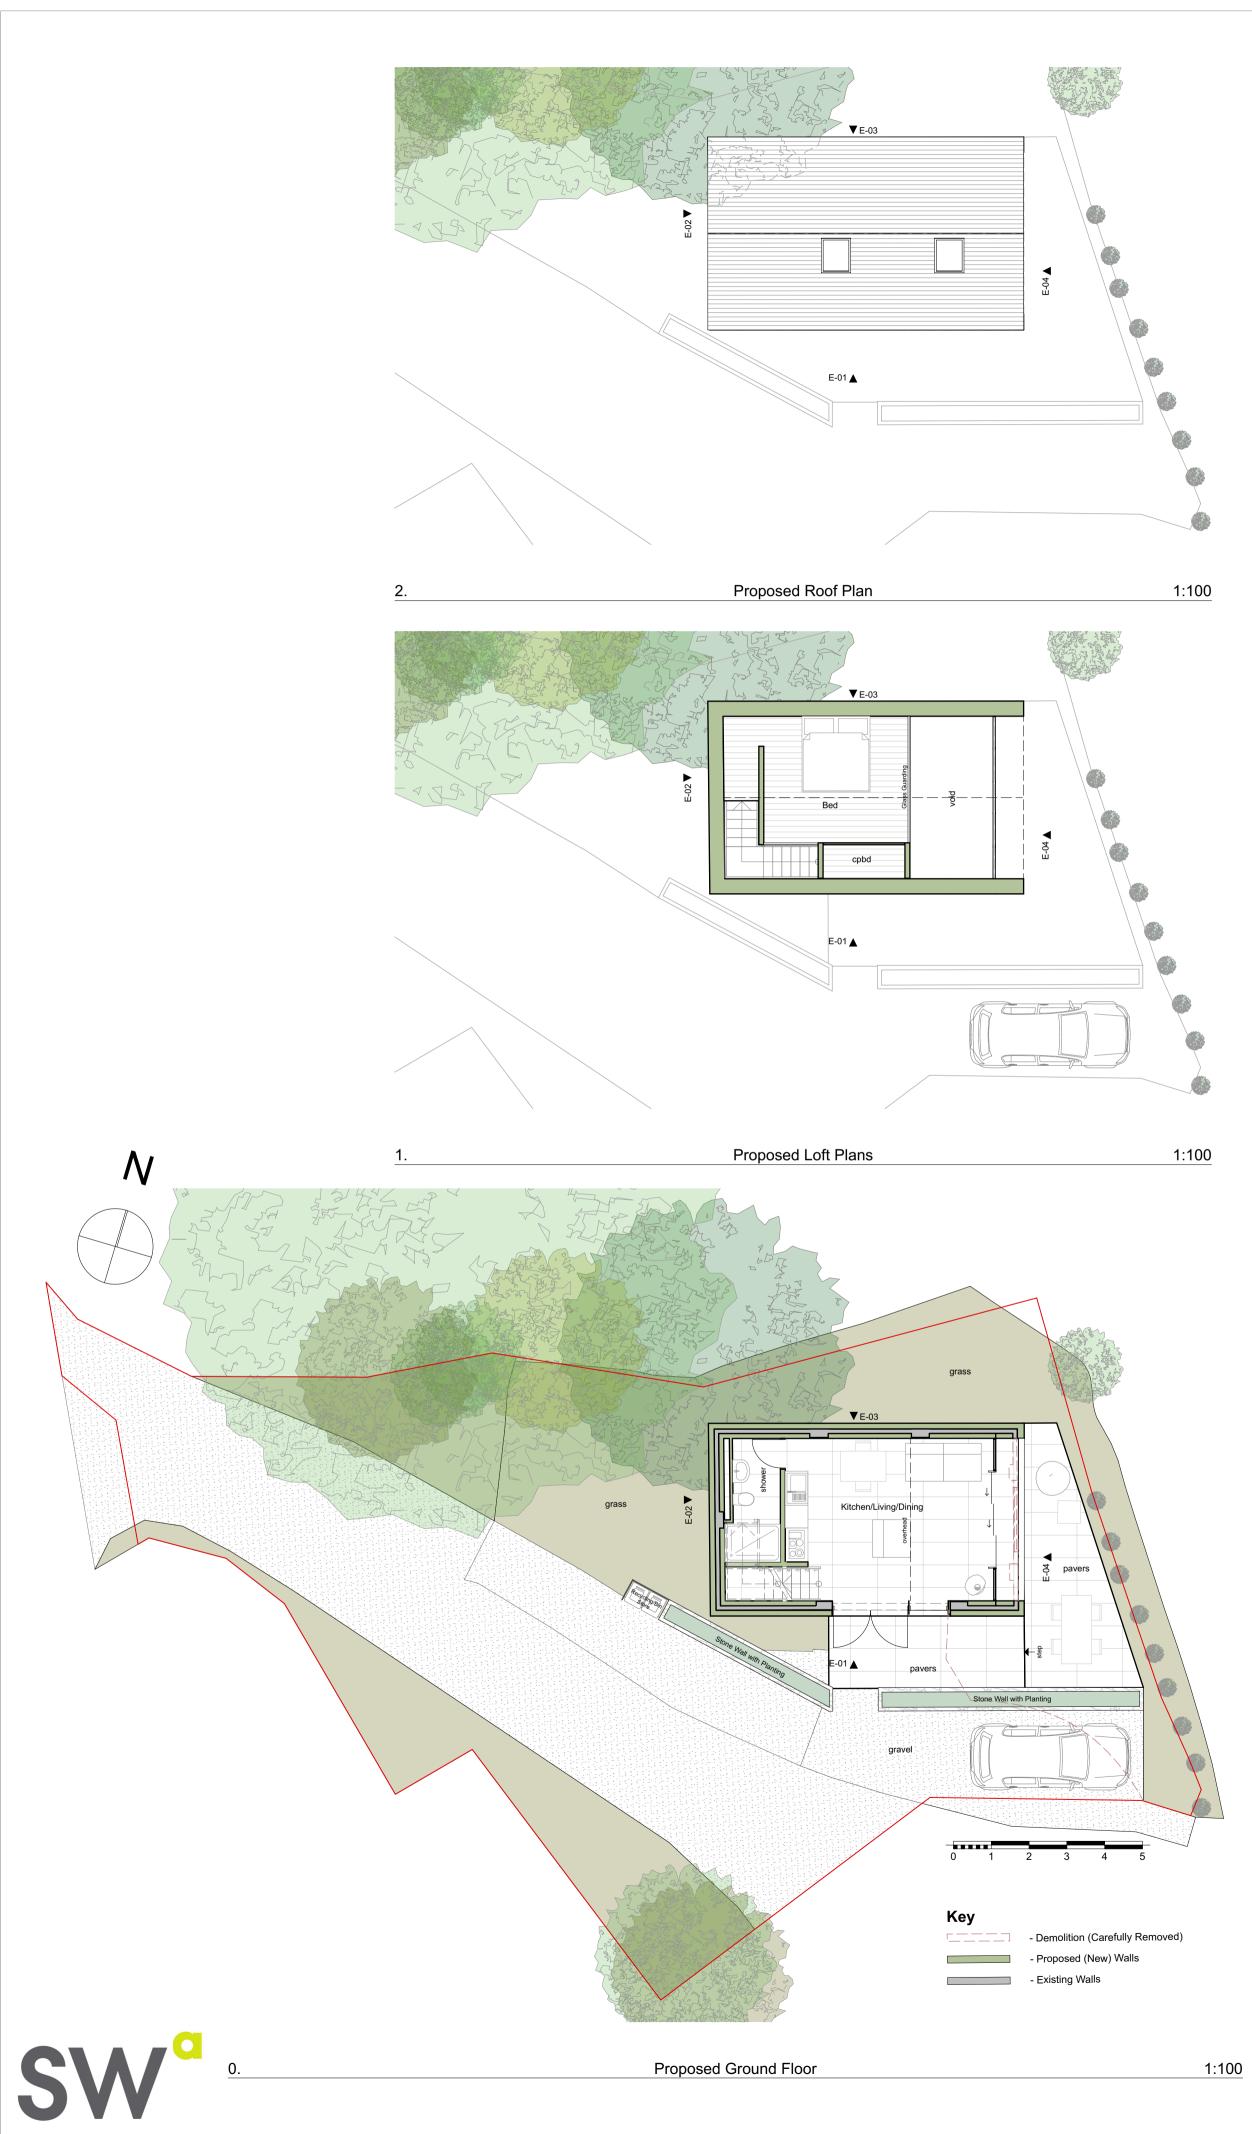

## DESIGN STATEMENT

This Planning Application is for change of use and alterations to the existing detached garage at Penbroke Lodge, Newlyn.

Alterations are proposed to convert the existing single store garage to a 1 1/2 storey annexed accommodation. The existing walls to be kept insulated and re-clad with a half storey extension with lofted bedroom built in the roof space. Externally the cement tile roof is to be removed along with the doors and windows, and new horiztontal black stained/charred timber cladding to cover the roof and majority of the walls along with larger glazed openings to gather additional natural light indoors. The design is a contemporary nod to the local vernacular of the traditional boat house in form and materials.

## ACCESS STATEMENT

Vehicle access to the site will remain as it is currently. Access into the new annexed accommodation will now be from the parking level to a, DDA compliant, level entrance threshold external entrance level and new DDA compliant internal stair.