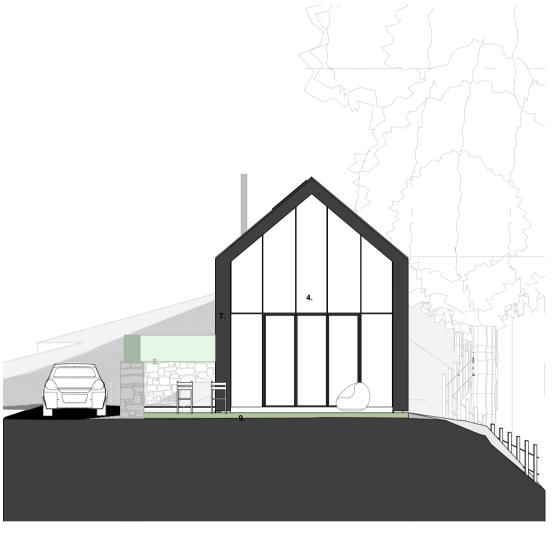

Elevation

E-01

1:100

E-03

E-02

E-04 Elevation 1:100

Existing Artistic Perspective

## Materials

1. Black Stained/Charred Horizontal Timber Cladding 2. Natural Timber Slats 3. Black/Dark Grey Timber Door with Glazed Panels

Black/Dark Grey Aluminium Glazed Screen with Fully Glazed Sliding Doors

 5. Black/Dark Grey Aluminium Windows
 6. Low Profile Rooflight
 7. Black/Dark Grey Powder Coated Aluminium Facing 8. Planted Stone Wall 9. Permeable Paving System \*

\* Utilise permeable paving system designed such that surface water immediately percolates through gaps into sub-base where run-off attenuated before permeating into ground.