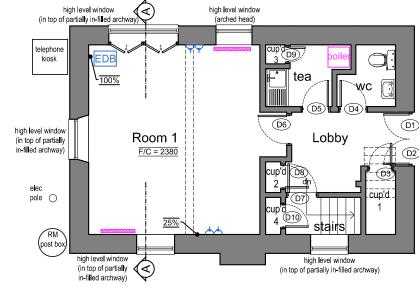

South Elevation - as Existing
Scale 1:100 at A3

First Floor Plan - as Existing
Scale 1:100 at A3

Ground Floor Plan - as Existing
Scale 1:100 at A3

East Elevation - as Existing
Scale 1:100 at A3

North Elevation - as Existing
Scale 1:100 at A3