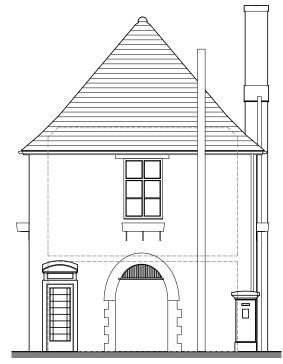

West Elevation - as Existing
Scale 1:100 at A3

Section - as Existing
Scale 1:100 at A3

|                          |                          | -                                        |
|--------------------------|--------------------------|------------------------------------------|
| Site Address:            |                          | Description:                             |
| Nartholomew Building     |                          | SURVEY OF EXISTING                       |
| The Square               |                          | Floor Plans                              |
| Eynsham                  |                          | Elevations                               |
| OX29 4HW                 |                          | Section                                  |
| Drawing Number: SURV-001 |                          |                                          |
| Date:                    | 01-07-2019               | Scale: 1:100 @ A3                        |
| Status:                  | SUF                      | RVEY                                     |
| AutoCAD R                | Reference: 2019-07-01 PL | AN Eynsham The Square Barthol'w Bldg.dwg |