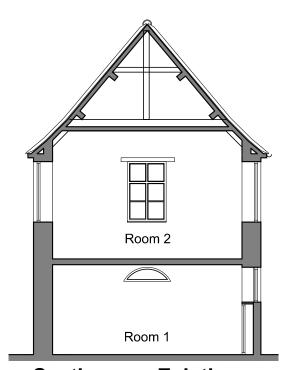

West Elevation - as Existing
Scale 1:100 at A3

Section - as Existing
Scale 1:100 at A3

|                          |                          | -                                        |
|--------------------------|--------------------------|------------------------------------------|
| Site Address:            |                          | Description:                             |
| Nartholomew Building     |                          | SURVEY OF EXISTING                       |
| The Square               |                          | Floor Plans                              |
| Eynsham                  |                          | Elevations                               |
| OX29 4HW                 |                          | Section                                  |
| Drawing Number: SURV-001 |                          |                                          |
| Date:                    | 01-07-2019               | Scale: 1:100 @ A3                        |
| Status:                  | SUF                      | RVEY                                     |
| AutoCAD R                | Reference: 2019-07-01 PL | AN Eynsham The Square Barthol'w Bldg.dwg |