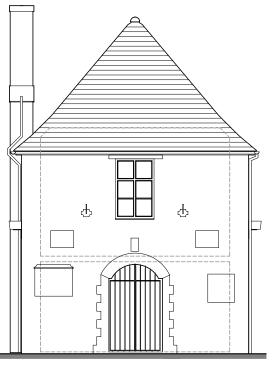

South Elevation - as Existing
Scale 1:100 at A3

First Floor Plan - as Existing
Scale 1:100 at A3

Ground Floor Plan - as Existing
Scale 1:100 at A3

East Elevation - as Existing
Scale 1:100 at A3

North Elevation - as Existing
Scale 1:100 at A3

West Elevation - as Existing
Scale 1:100 at A3

Section - as Existing
Scale 1:100 at A3

|                          |                          | -                                        |
|--------------------------|--------------------------|------------------------------------------|
| Site Address:            |                          | Description:                             |
| Nartholomew Building     |                          | SURVEY OF EXISTING                       |
| The Square               |                          | Floor Plans                              |
| Eynsham                  |                          | Elevations                               |
| OX29 4HW                 |                          | Section                                  |
| Drawing Number: SURV-001 |                          |                                          |
| Date:                    | 01-07-2019               | Scale: 1:100 @ A3                        |
| Status:                  | SUF                      | RVEY                                     |
| AutoCAD R                | Reference: 2019-07-01 PL | AN Eynsham The Square Barthol'w Bldg.dwg |