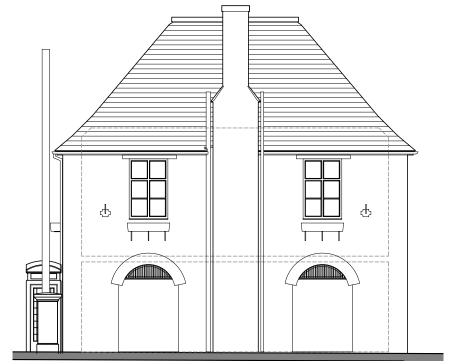

South Elevation - as Existing
Scale 1:100 at A3

First Floor Plan - as Existing
Scale 1:100 at A3

Ground Floor Plan - as Existing
Scale 1:100 at A3

East Elevation - as Existing
Scale 1:100 at A3

North Elevation - as Existing
Scale 1:100 at A3

West Elevation - as Existing
Scale 1:100 at A3

Section - as Existing
Scale 1:100 at A3

|                          |                          | -                                        |
|--------------------------|--------------------------|------------------------------------------|
| Site Address:            |                          | Description:                             |
| Nartholomew Building     |                          | SURVEY OF EXISTING                       |
| The Square               |                          | Floor Plans                              |
| Eynsham                  |                          | Elevations                               |
| OX29 4HW                 |                          | Section                                  |
| Drawing Number: SURV-001 |                          |                                          |
| Date:                    | 01-07-2019               | Scale: 1:100 @ A3                        |
| Status:                  | SUF                      | RVEY                                     |
| AutoCAD R                | Reference: 2019-07-01 PL | AN Eynsham The Square Barthol'w Bldg.dwg |