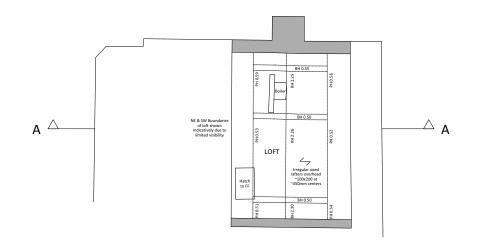

Existing Ground Floor
Scale: 1:100

2 Existing First Floor Scale: 1:100

3 Existing Loft Plan Scale: 1:100

Disclaimer:

This drawing is the copyright of archangels ARCHITECTS Ltd and may not be reproduced or used except by written permission.