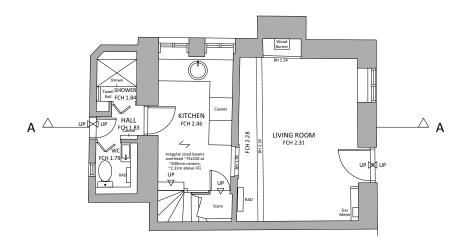

Existing Ground Floor
Scale: 1:100

2 Existing First Floor Scale: 1:100

3 Existing Loft Plan Scale: 1:100

Disclaimer:

This drawing is the copyright of archangels ARCHITECTS Ltd and may not be reproduced or used except by written permission.