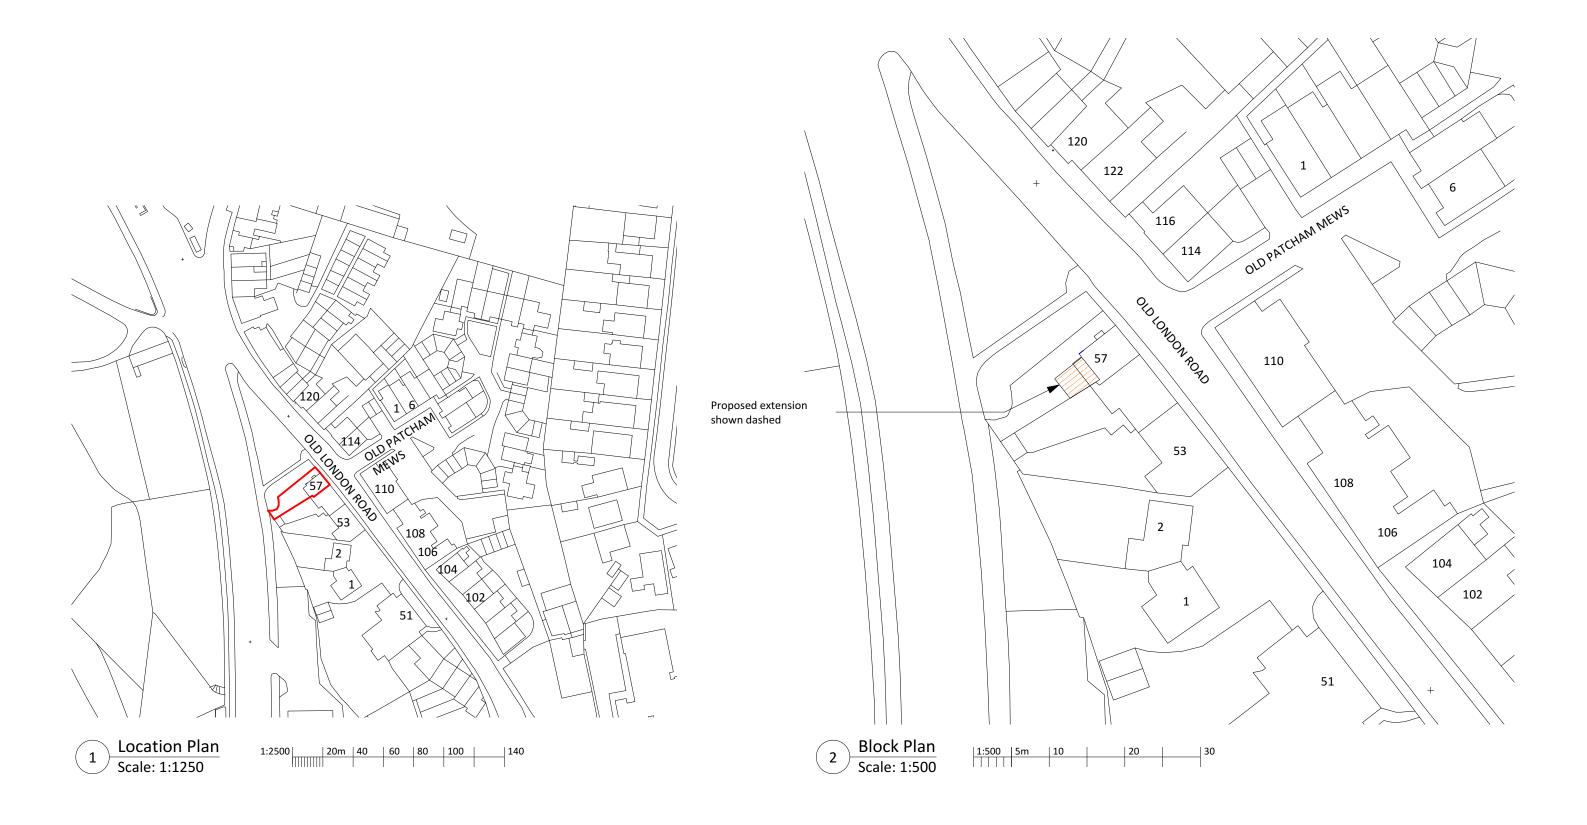

## Dwg No. **20064-E-001**

Drawing Title Location and Block Plan

Address 57 Old London Road, Patcham, Brighton BN1 8YA

Client Laura Diamond and Rachel Hillier

Scale Stated @ A3
Stage SURVEY
Drawn by AD
Checked by RZ