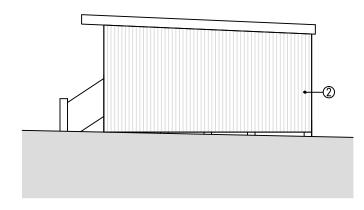

## EXTERNAL FINISHES:

Roof Covering: Single Ply Membrane (Grey) with Aluminum Fascias (Anthracite)

Cladding: ① T&G Larch Cladding (Natural Finish)
② Corrugated Metal Cladding (Black)

Fenestration: uPVC sliding door and fixed light windows (Anthracite)

Other: Glazed Balustrades (Clear) Composite Decking (Dark Grey)

South West Elevation

North East Elevation

South East Elevation

North West Elevation

ALL DIMENSIONS TO BE CHECKED ON SITE
DO NOT SCALE FROM THIS DRAWING.
USE FIGURED DIMENSIONS ONLY.
IF IN DOUBT ASK.
THIS DRAWING IS THE COPYRIGHT OF CRGP SURVEYORS LTD. AND
SHOULD NOT BE REPRODUCED IN ANY FORMAT WITHOUT PRIOR APPROVAL.