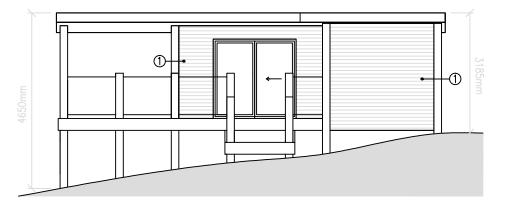

## EXTERNAL FINISHES:

Roof Covering: Single Ply Membrane (Grey) with Aluminum Fascias (Anthracite)

Cladding: ① T&G Larch Cladding (Natural Finish)
② Corrugated Metal Cladding (Black)

Fenestration: uPVC sliding door and fixed light windows (Anthracite)

Other: Glazed Balustrades (Clear) Composite Decking (Dark Grey)

South West Elevation

North East Elevation

South East Elevation

North West Elevation

ALL DIMENSIONS TO BE CHECKED ON SITE
DO NOT SCALE FROM THIS DRAWING.
USE FIGURED DIMENSIONS ONLY.
IF IN DOUBT ASK.
THIS DRAWING IS THE COPYRIGHT OF CRGP SURVEYORS LTD. AND
SHOULD NOT BE REPRODUCED IN ANY FORMAT WITHOUT PRIOR APPROVAL.