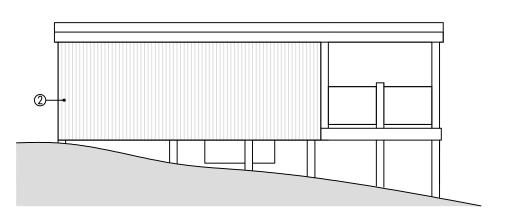

## EXTERNAL FINISHES:

Roof Covering: Single Ply Membrane (Grey) with Aluminum Fascias (Anthracite)

Cladding: ① T&G Larch Cladding (Natural Finish)
② Corrugated Metal Cladding (Black)

Fenestration: uPVC sliding door and fixed light windows (Anthracite)

Other: Glazed Balustrades (Clear) Composite Decking (Dark Grey)

South West Elevation

North East Elevation

South East Elevation

North West Elevation

ALL DIMENSIONS TO BE CHECKED ON SITE
DO NOT SCALE FROM THIS DRAWING.
USE FIGURED DIMENSIONS ONLY.
IF IN DOUBT ASK.
THIS DRAWING IS THE COPYRIGHT OF CRGP SURVEYORS LTD. AND
SHOULD NOT BE REPRODUCED IN ANY FORMAT WITHOUT PRIOR APPROVAL.