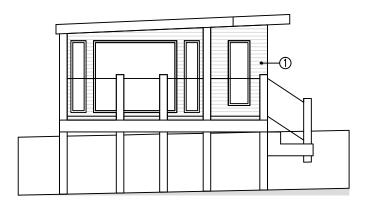

## EXTERNAL FINISHES:

Roof Covering: Single Ply Membrane (Grey) with Aluminum Fascias (Anthracite)

Cladding: ① T&G Larch Cladding (Natural Finish)
② Corrugated Metal Cladding (Black)

Fenestration: uPVC sliding door and fixed light windows (Anthracite)

Other: Glazed Balustrades (Clear) Composite Decking (Dark Grey)

South West Elevation

North East Elevation

South East Elevation

North West Elevation

ALL DIMENSIONS TO BE CHECKED ON SITE
DO NOT SCALE FROM THIS DRAWING.
USE FIGURED DIMENSIONS ONLY.
IF IN DOUBT ASK.
THIS DRAWING IS THE COPYRIGHT OF CRGP SURVEYORS LTD. AND
SHOULD NOT BE REPRODUCED IN ANY FORMAT WITHOUT PRIOR APPROVAL.