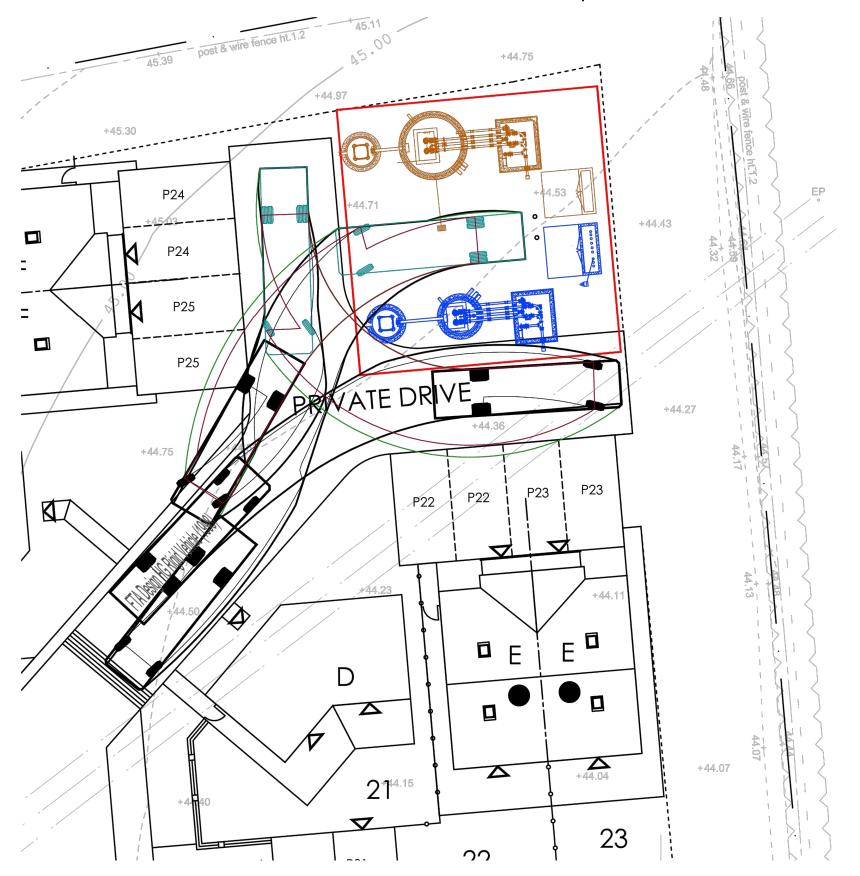

## NOTES

THIS DRAWING IS BASED ON SURVEY DRAWING PREPARED BY TOPPING ENGINEERS, DRAWN BY TM AND ORDNANCE SURVEY INFORMATION. IT IS SUBJECT TO CONFIRMATION OF BOUNDARIES / RIGHTS OF WAY / EASEMENTS AND CONSULTATION WITH THE LOCAL AUTHORITY, DESIGN TEAM AND PUBLIC UTILITIES, ETC.

ALL WORK TO BE CARRIED OUT IN ACCORDANCE WITH THE BUILDING REGULATIONS AND THE REQUIREMENTS OF THE LOCAL

### **VALANT HOMES**

| ROJECT | WOODCOCK ROAD |
|--------|---------------|
|        | FLAMBOROUGH   |

## DRAINAGE DETAIL & VEHICLE TRACKING

| 1592-109              | REVISION _    |
|-----------------------|---------------|
| 1:200 <sup>@ A3</sup> | DATE 11.08.21 |
| BC                    | CHECKED BY JC |
|                       |               |

| FUKF       | OSE OF ISSUE |
|------------|--------------|
| $\bigcirc$ | PLANNING     |

| O PLANNING | BUILDING REGS | ○ TEN |
|------------|---------------|-------|
| COMMENT    | INFORMATION   | () co |

THIS DRAWING IS COPYRIGHT AND THE INTELLECTUAL PROPERTY OF LOROC ARCHITECTS LIMITED, THIS DRAWING MAY NOT BE REPRODUCED IN WHOLE OR IN PART WITHOUT WRITTEN AUTHORITY. NO DIMENSIONS TO BE SCALED FROM THIS DRAWING. ALL DIMENSIONS TO BE CHECKED ON SITE PRIOR FOR COMMENCEMENT OF WORKS AND ANY DISCREPANCIES REPORTED TO THE ARCHITECT/ ENGINEER/ CONTRACTOR.