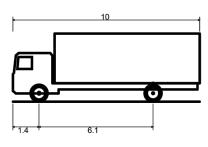

# WOODCOCK ROAD, FLAMBOROUGH

FTA Design HG Rigid Vehicle (19 Overall Length Overall Width Overall Body Height Min Body Ground Clearance Track Width Lock-to-lock time Curb to Curb Turning Radius