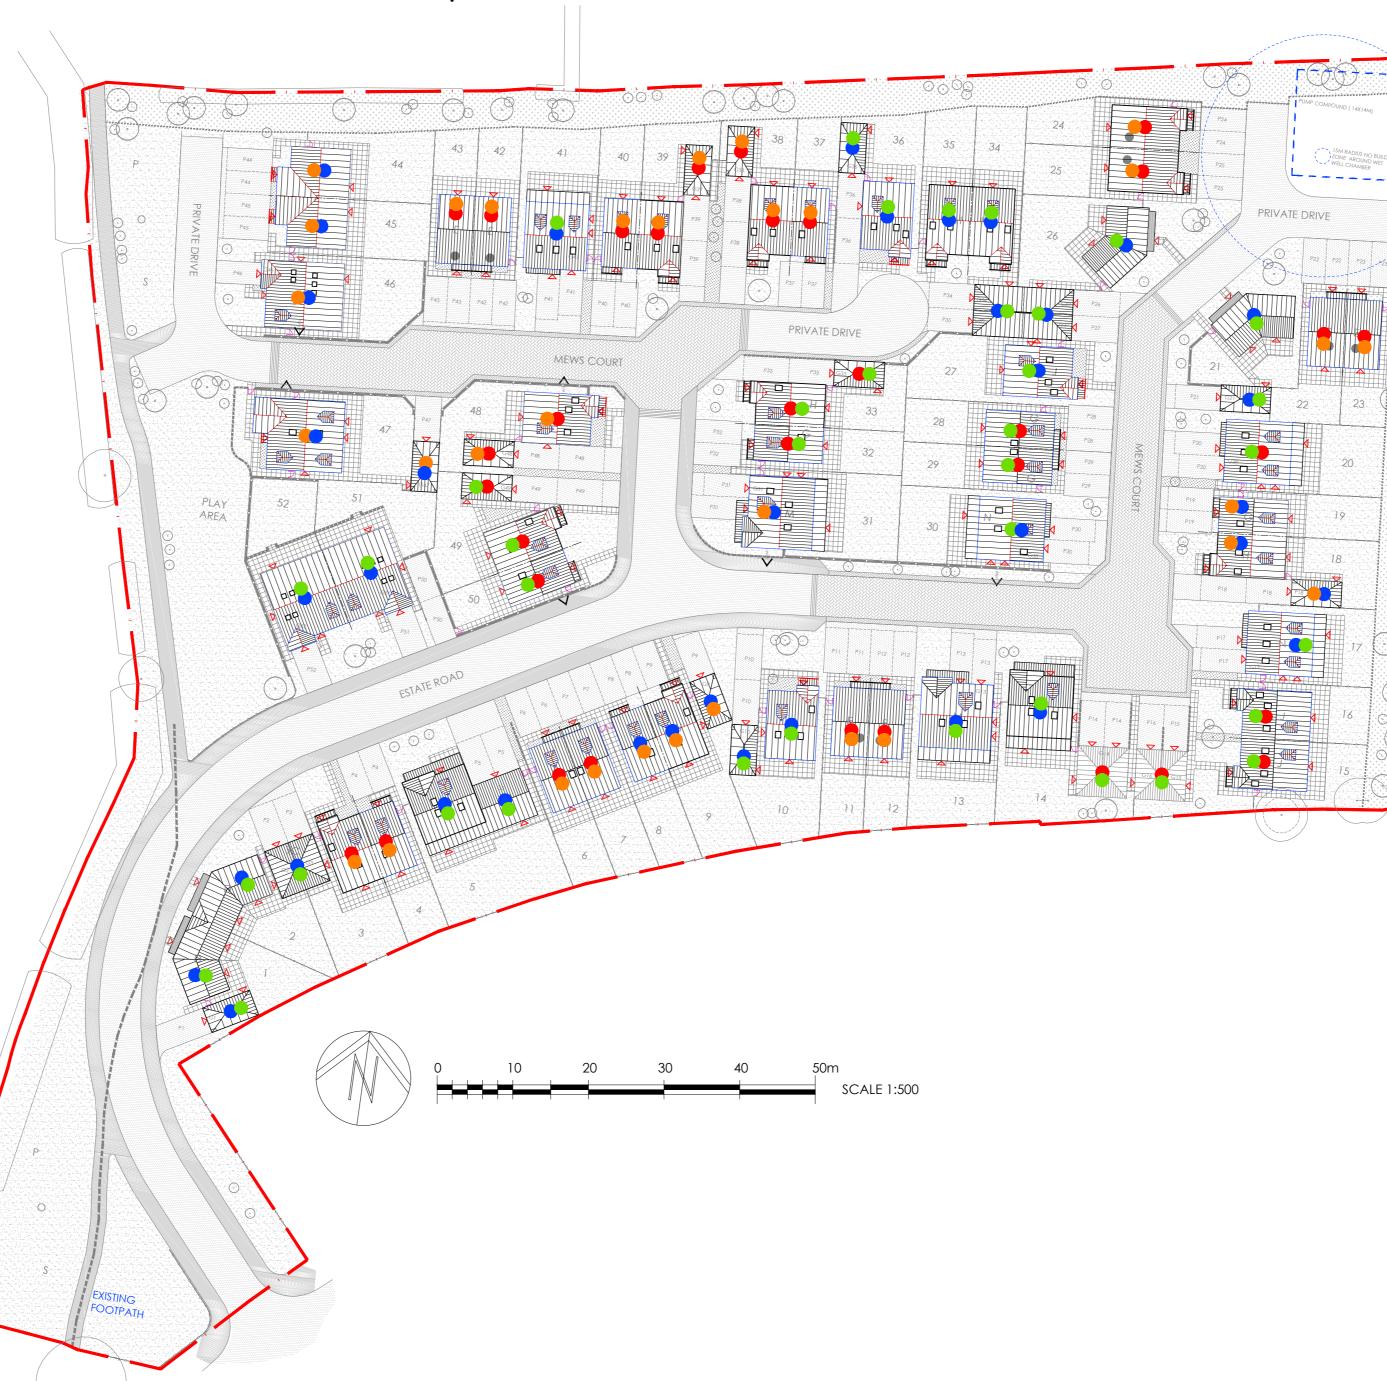

## SITE PLAN - MATERIAL SCHEDULE PFR PLOT

| DRAWING NO. | 1639-115   | revision D   |
|-------------|------------|--------------|
| SCALE       | 1:500 @ A2 | DATE JUL2021 |

PURPOSE OF ISSUE

PLANNING BUILDING REGS TENDER COMMENT INFORMATION CONSTRUCTION