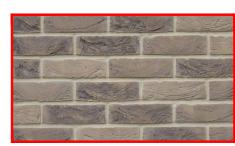

### WALL TYPES

HORTA

KNIGHTSBRIDGE

**ROOF TYPES** 

PLANUM DUO - ONYX BLACK (402)

ANTHRACITE GREY (433)

PLANUM DUO - ONYX BLACK (402)

ANTHRACITE GREY (433)