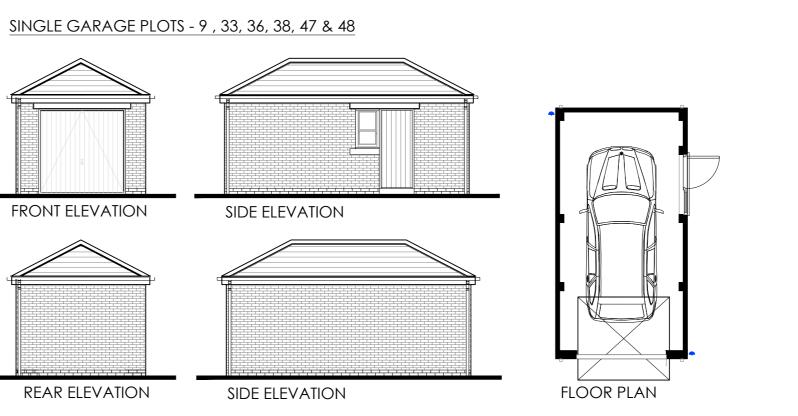

## WOODCOCK ROAD, FLAMBOROUGH

HOUSE TYPE A/A - PLOTS - 44 & 45

FRONT ELEVATION

REAR ELEVATION

SIDE ELEVATION

SIDE ELEVATION

SCALE 1:100

FLOOR PLAN