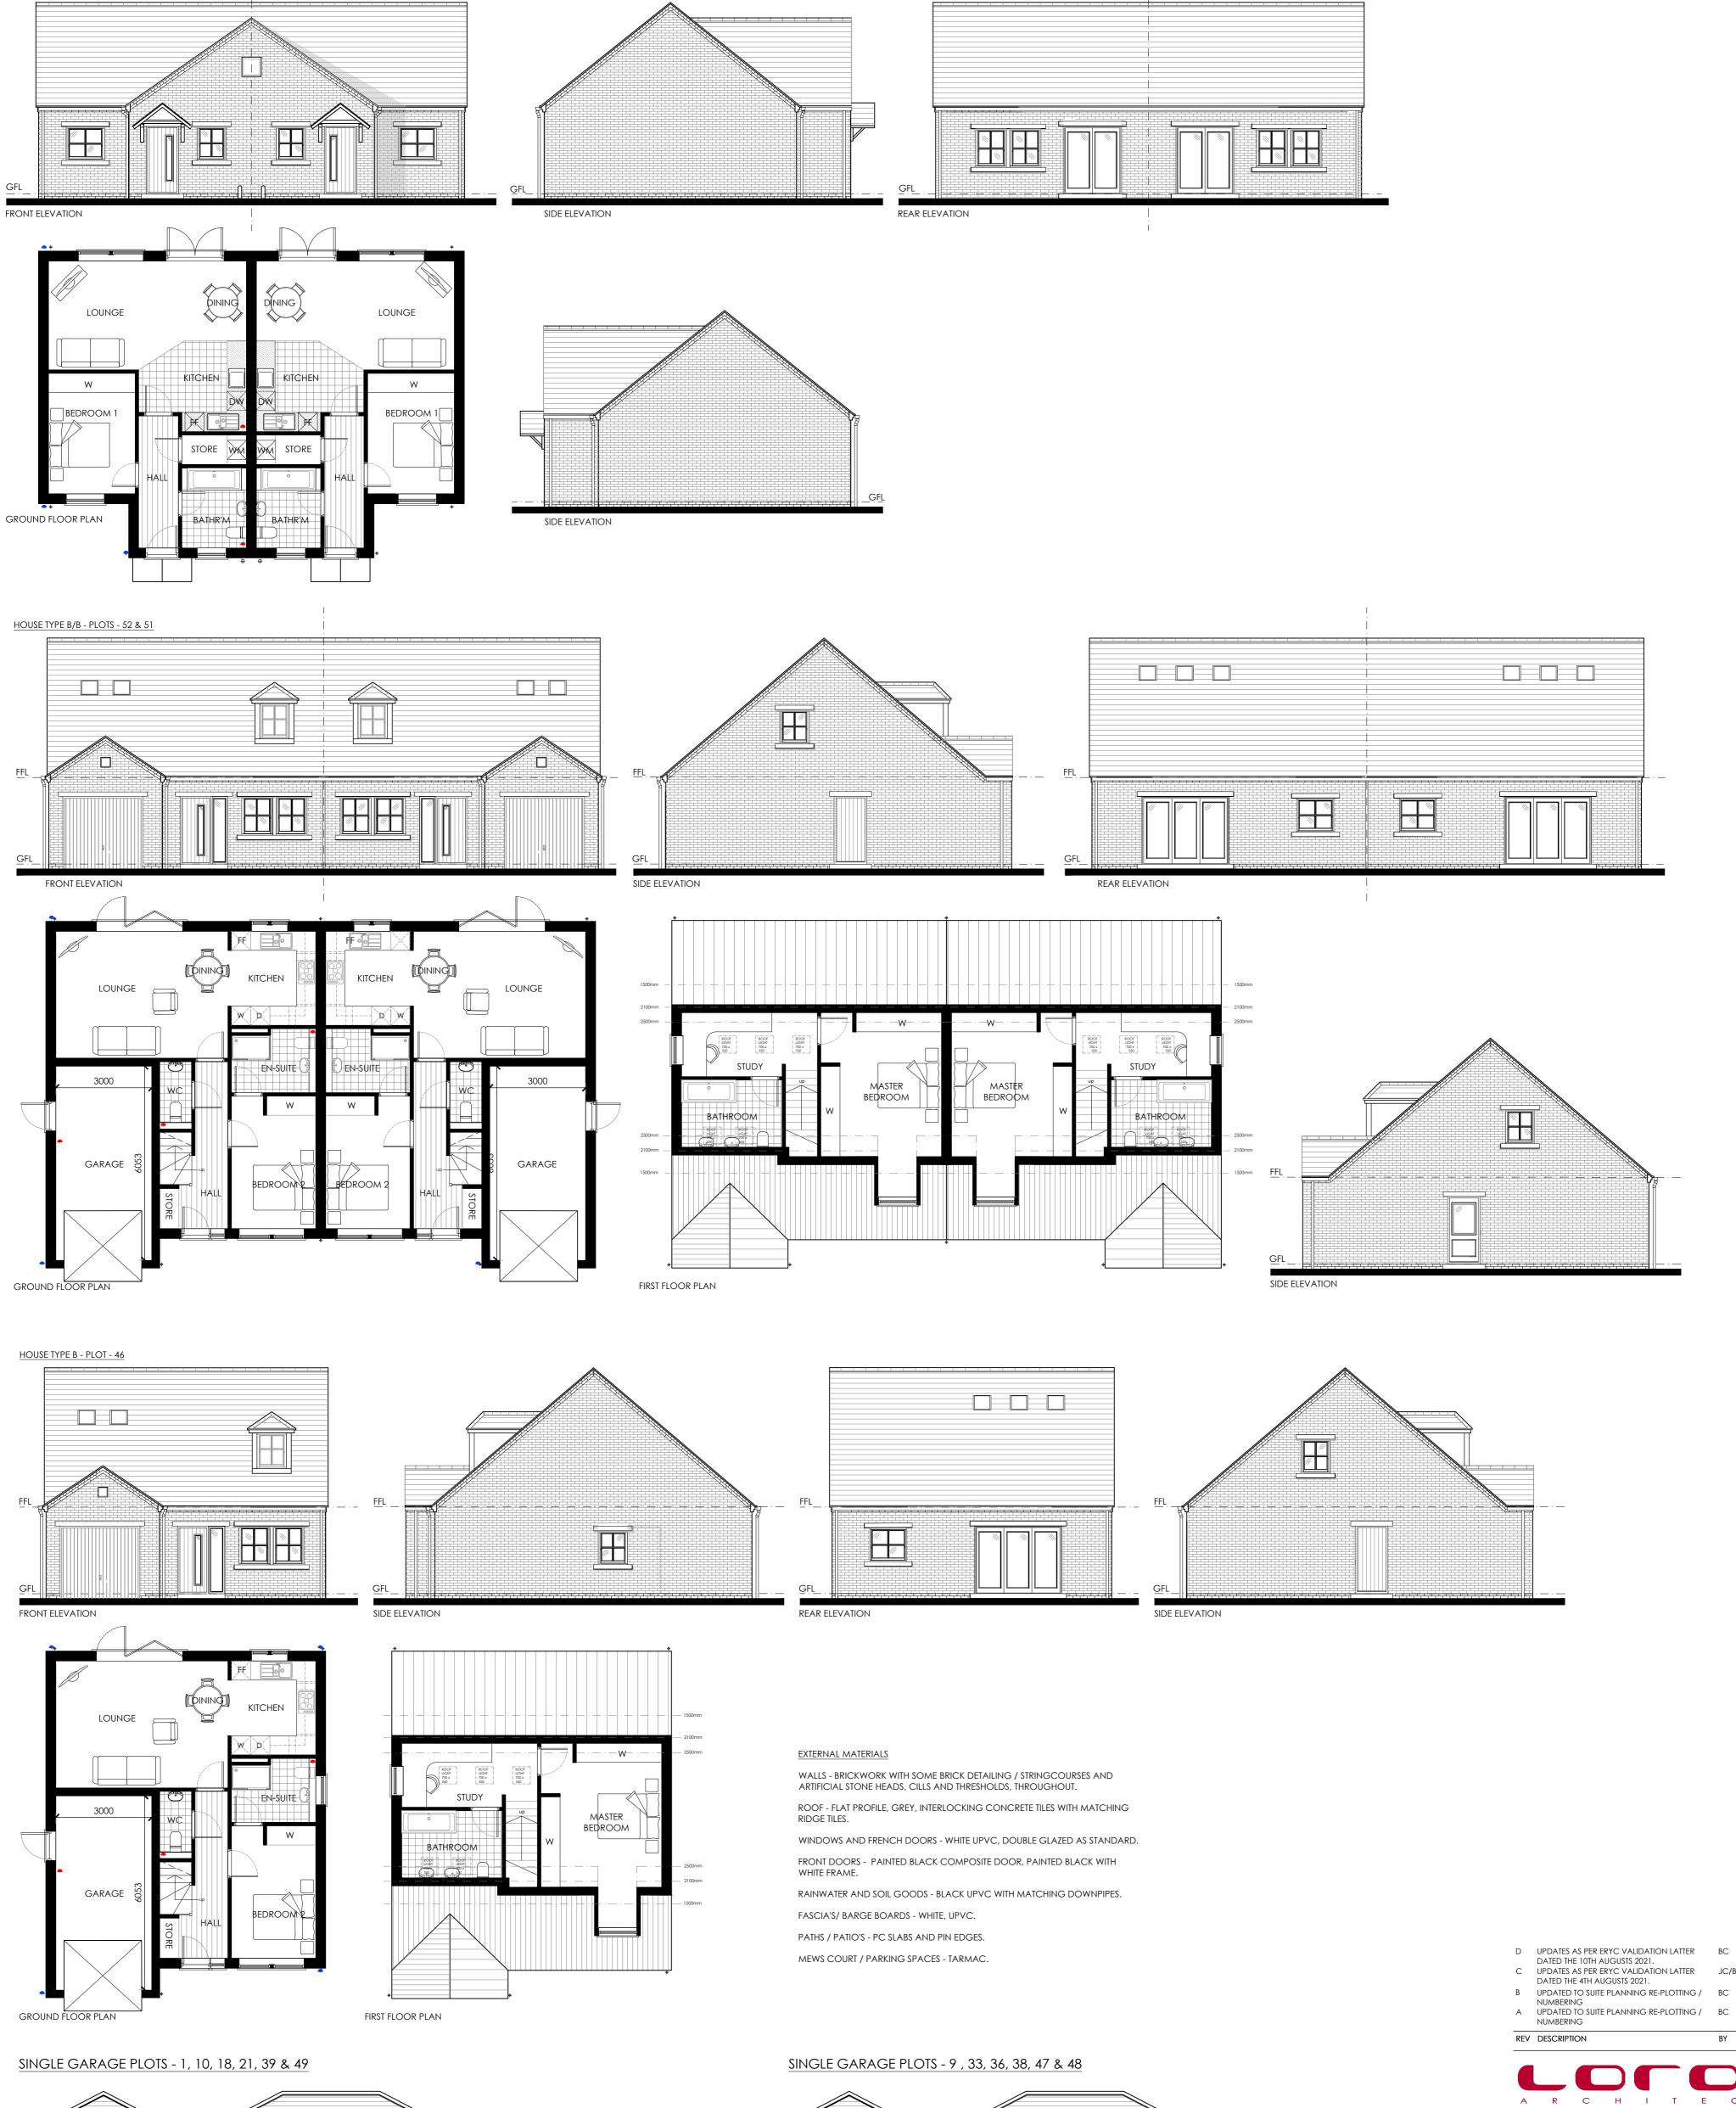

## WOODCOCK ROAD, FLAMBOROUGH

HOUSE TYPE A/A - PLOTS - 44 & 45

FRONT ELEVATION

REAR ELEVATION

SIDE ELEVATION

SIDE ELEVATION

SCALE 1:100

FLOOR PLAN

NOTES ALL WORK TO BE CARRIED OUT IN ACCORDANCE WITH THE BUILDING REGULATIONS AND THE REQUIREMENTS OF THE LOCAL

30.07.21 BY CHKD DATE 25A PARK SQUARE WEST, 3RD FLOOR, 86 - 90 PAUL STREET, LEEDS, LS1 2PW T: 0113 233 7755 LONDON, EC2A 4NE W: www.loroc.co.uk CLIENT **VALANT HOMES** PROJECT WOODCOCK ROAD, FLAMBOROUGH HOUSE TYPES - A/A, B/B, B & SINGLE GARAGE DETAIL

09.08.21

DRAWING NO. 1639-105 1:100 @ A1 DATE 10.06.21 SCALE

DRAWN BY BC CHECKED BY PURPOSE OF ISSUE BUILDING REGS TENDER PLANNING ○ INFORMATION CONSTRUCTION COMMENT THIS DRAWING IS COPYRIGHT AND THE INTELLECTUAL PROPERTY OF LOROC ARCHITECTS