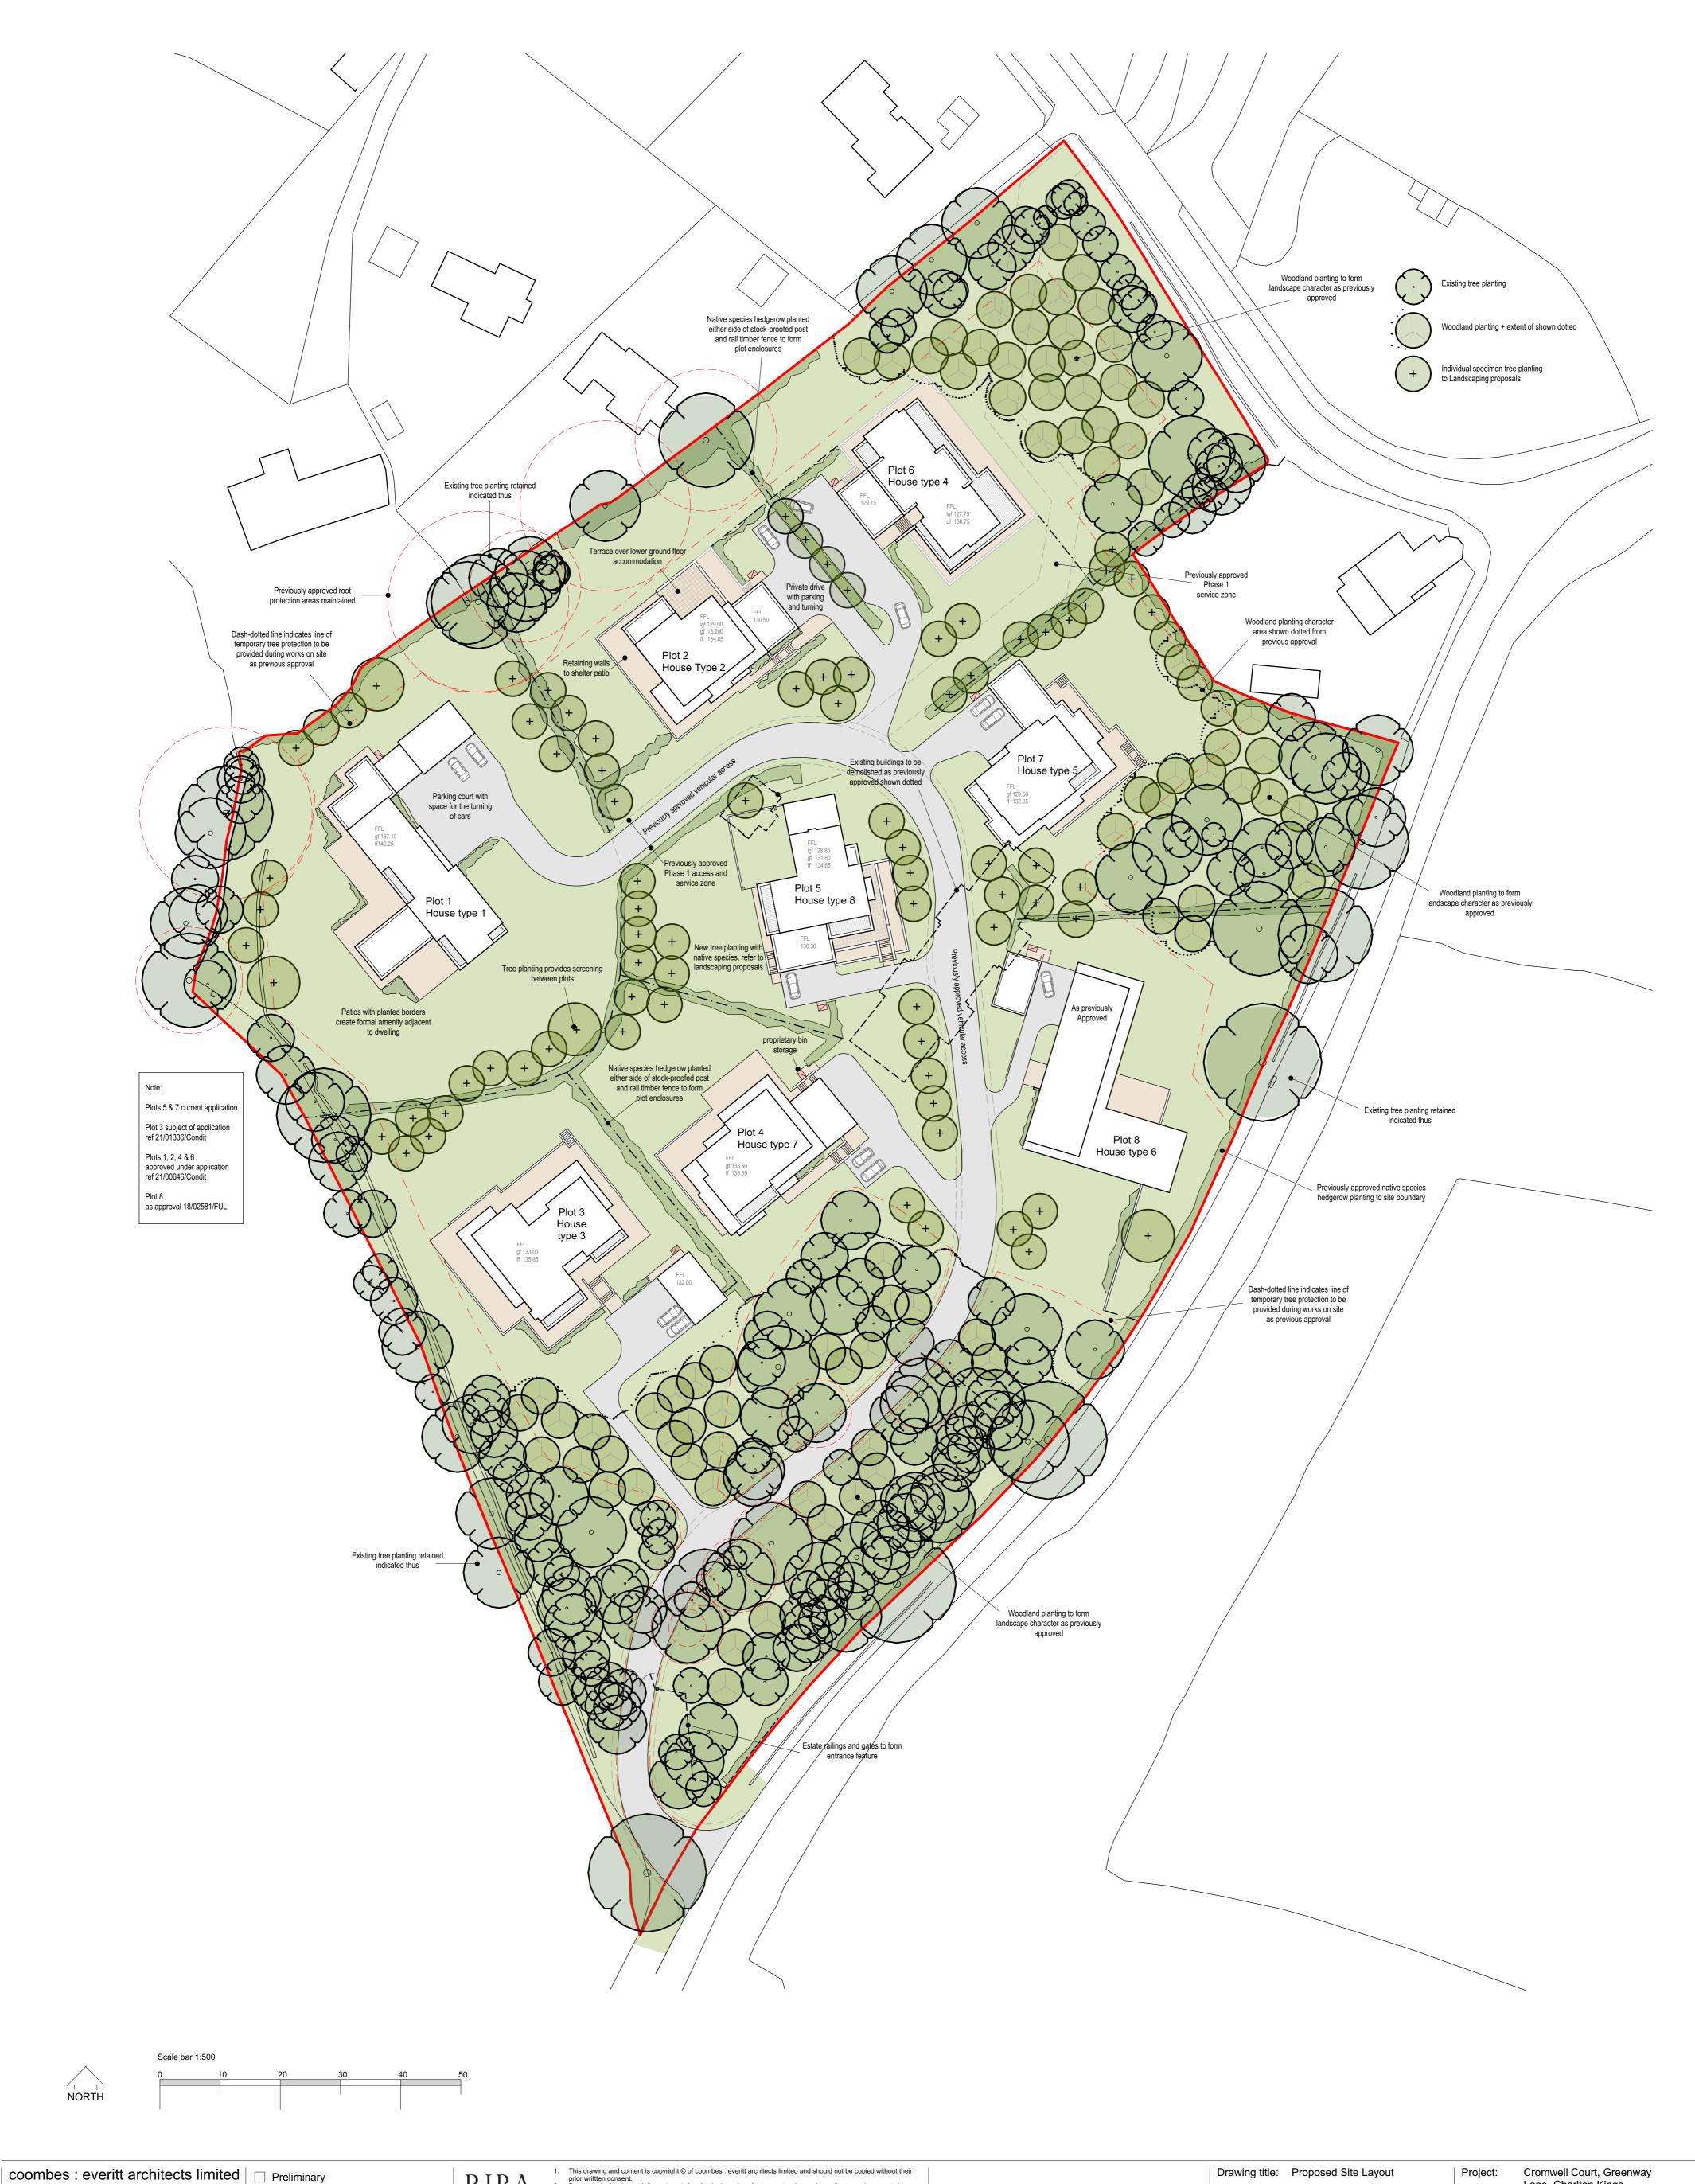

Project: Cromwell Court, Greenway
Lane, Charlton Kings,
Cheltenham Drawing title: Proposed Site Layout Client: Churcham Homes 1:500 @ A1 Scale: Checked: JE Date: July 2021 Drawn by: AΗ Project / Drawing No: 20.20.026 PL574 Project No: 20.20.026