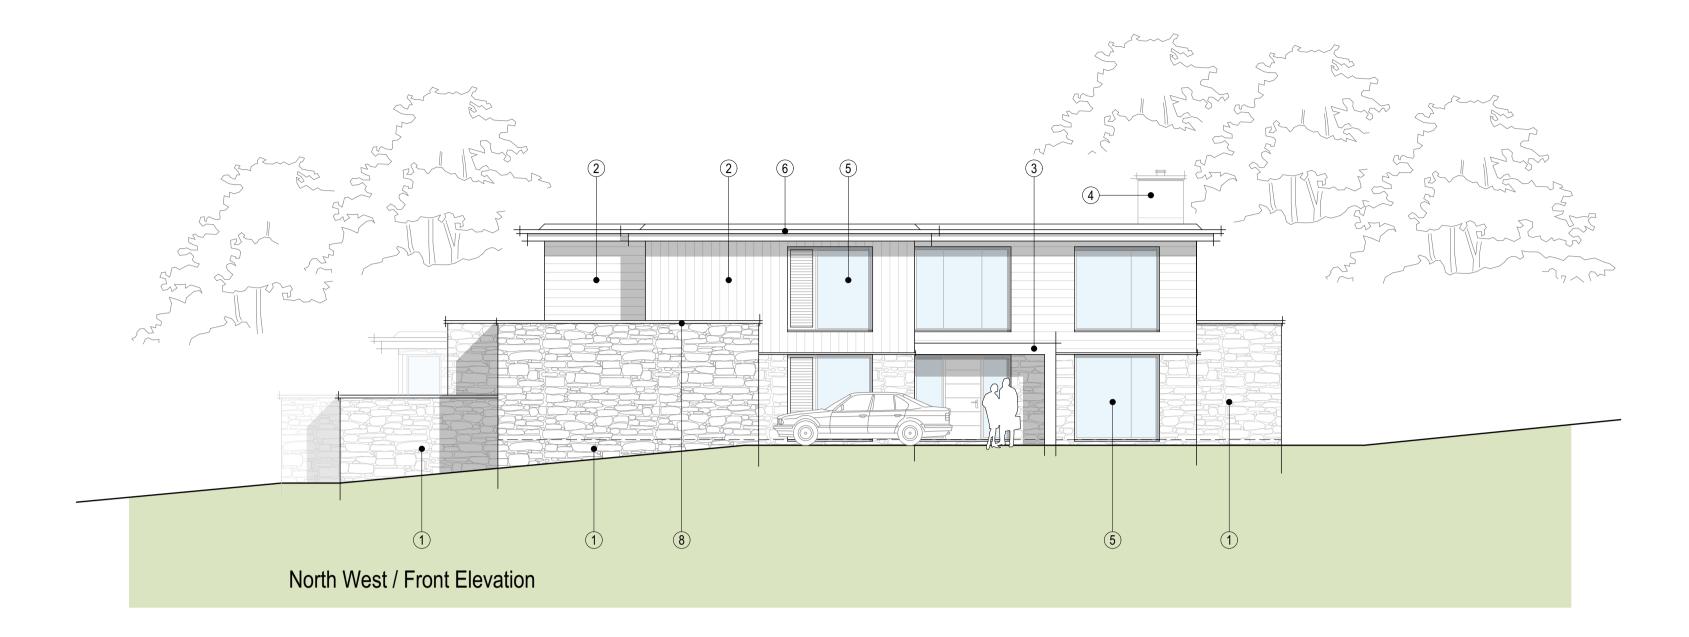

## Key

- 1) Coursed natural Cotswold stone Subtle Grey
- 2 Trespa Pura cladding panels Quartz Grey
- 3 Trespa Meteon Panels Quartz Grey
- 4 Textured render Off White
- 5 Powder coated aluminium window system
- 6 Colour matched fascias and rainwater goods
- 7 Glazed balustrade
- 8 Colour coded aluminium capping