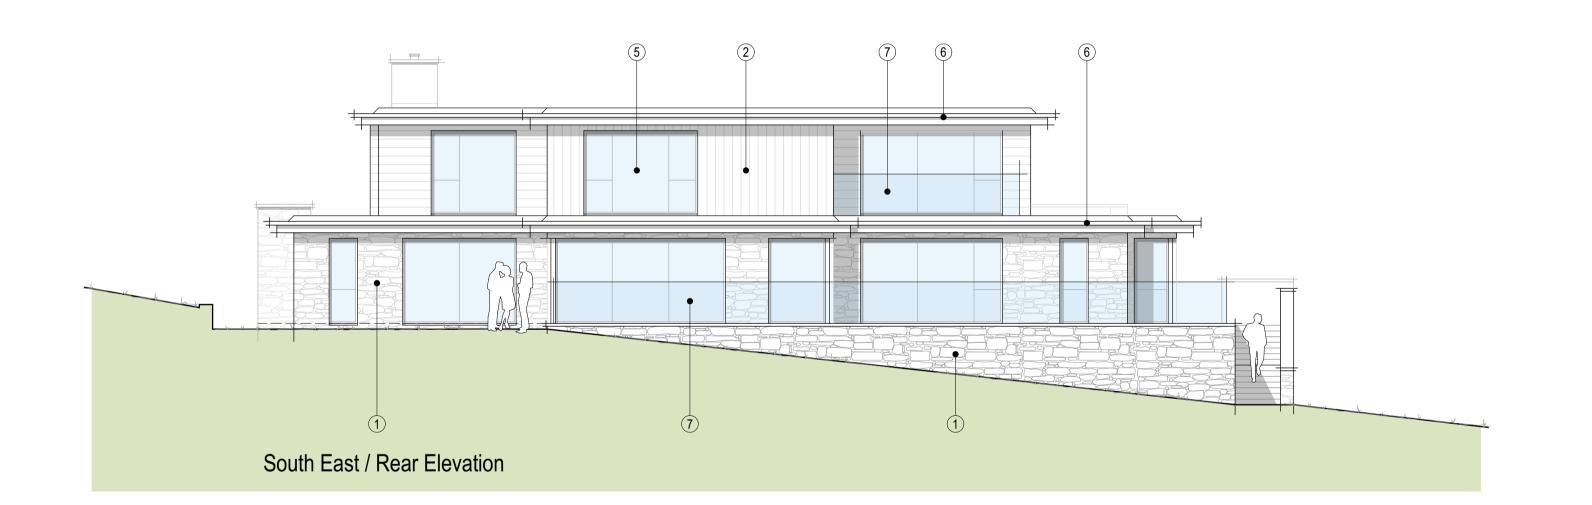

## Key

- 1) Coursed natural Cotswold stone Subtle Grey
- 2 Trespa Pura cladding panels Quartz Grey
- 3 Trespa Meteon Panels Quartz Grey
- 4 Textured render Off White
- 5 Powder coated aluminium window system
- 6 Colour matched fascias and rainwater goods
- 7 Glazed balustrade
- 8 Colour coded aluminium capping