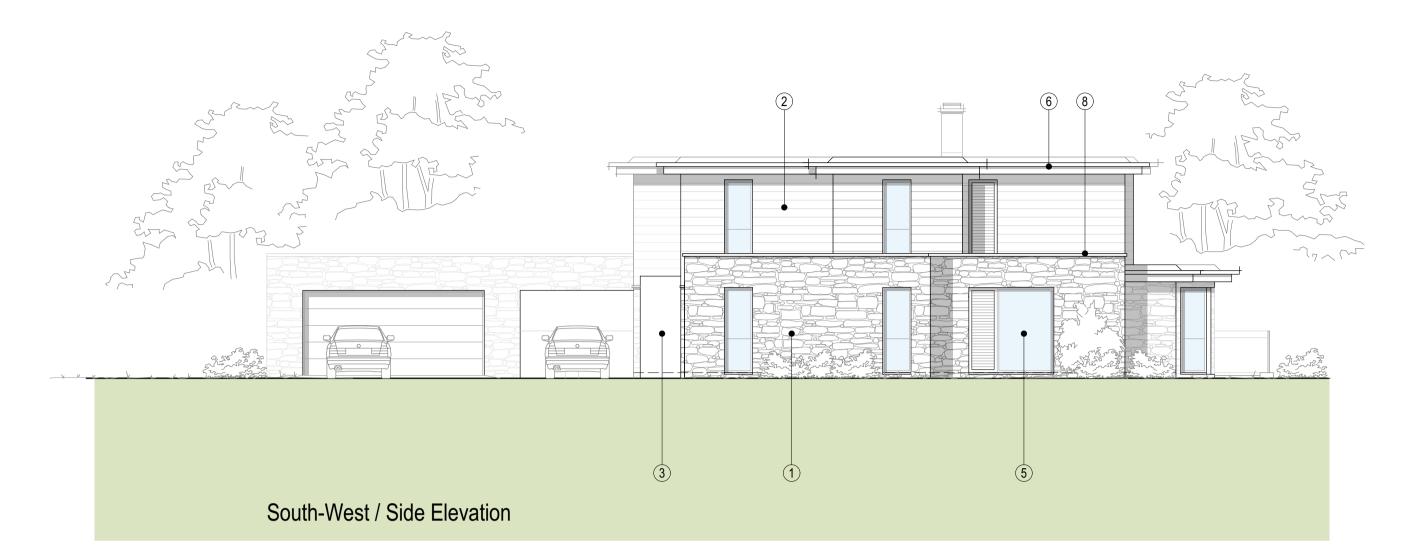

## Key

- 1) Coursed natural Cotswold stone Subtle Grey
- 2 Trespa Pura cladding panels Quartz Grey
- 3 Trespa Meteon Panels Quartz Grey
- 4 Textured render Off White
- 5 Powder coated aluminium window system
- 6 Colour matched fascias and rainwater goods
- 7 Glazed balustrade
- 8 Colour coded aluminium capping