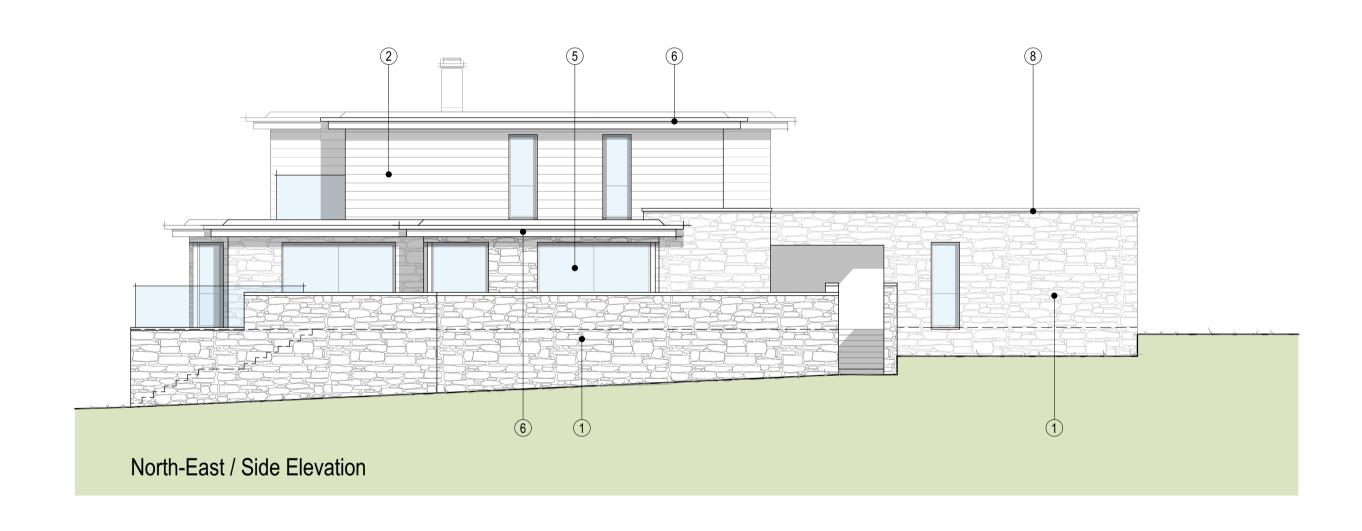

## Key

- 1) Coursed natural Cotswold stone Subtle Grey
- 2 Trespa Pura cladding panels Quartz Grey
- 3 Trespa Meteon Panels Quartz Grey
- 4 Textured render Off White
- 5 Powder coated aluminium window system
- 6 Colour matched fascias and rainwater goods
- 7 Glazed balustrade
- 8 Colour coded aluminium capping