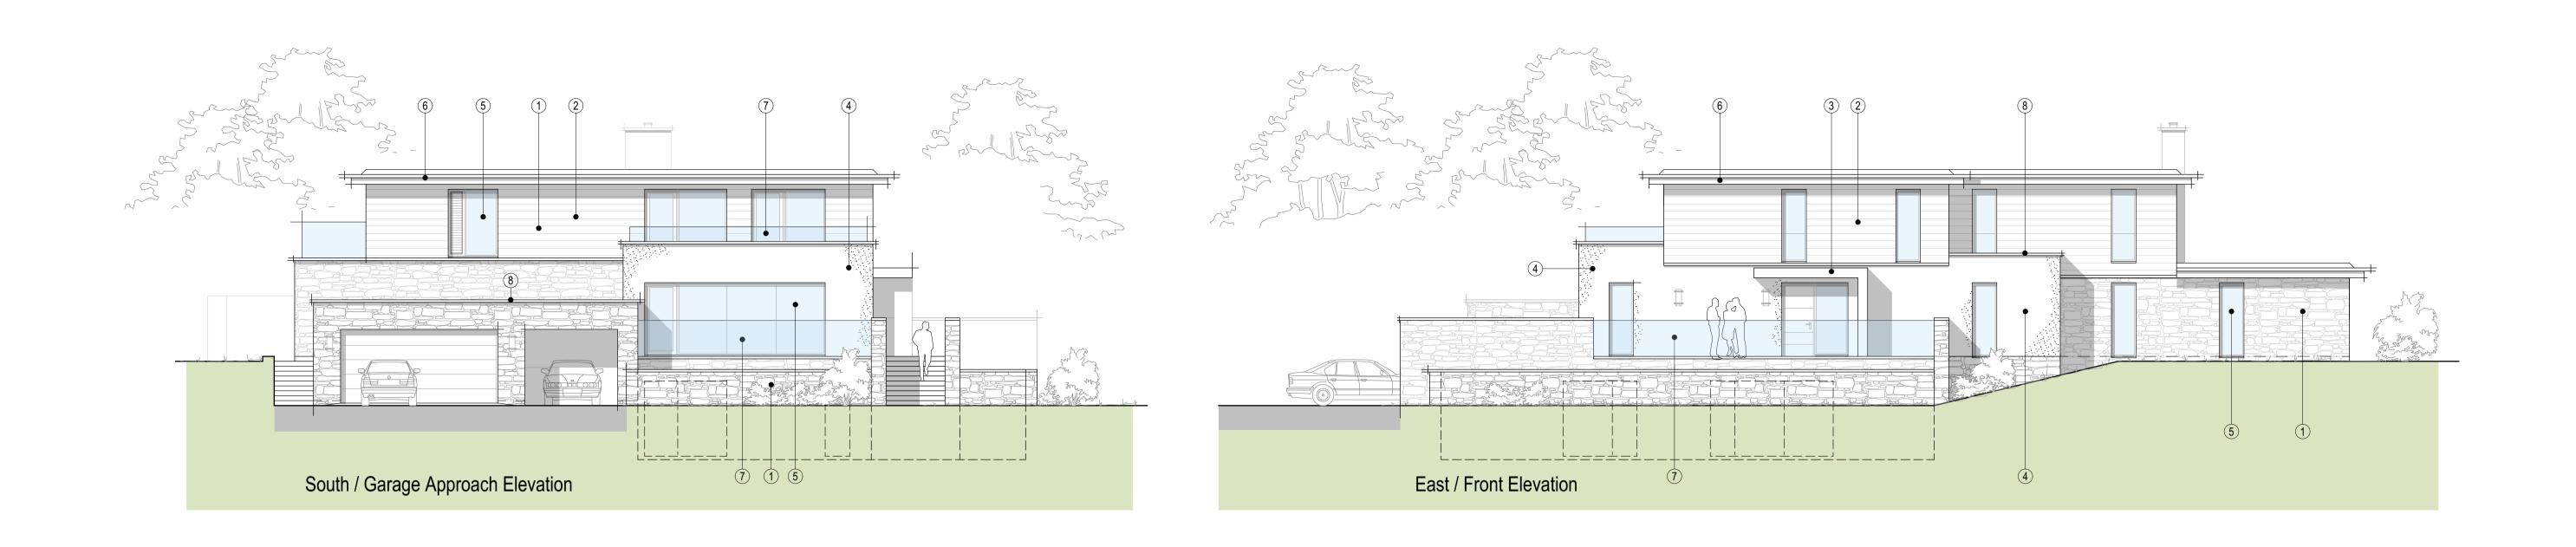

## Key

- Coursed natural Cotswold stone Subtle Grey
- 2 Trespa Pura cladding panels Quartz Grey
- 3 Trespa Meteon Panels Quartz Grey
- (4) Textured render Off White
- 5 Powder coated aluminium window system
- 6 Colour matched fascias and rainwater goods
- $\overline{(7)}$  Glazed balustrade
- 8 Colour coded aluminium capping

| rawing title: | House Type 8 Elevations | Project:     | Cromwell Court, Greenway<br>Lane, Charlton Kings,<br>Cheltenham |
|---------------|-------------------------|--------------|-----------------------------------------------------------------|
| lient:        | Churcham Homes          | Scale:       | 1:100 @ A1                                                      |
| rawn by:      | AH Checked: JE          | Date:        | July 2021                                                       |
| roject No:    | 20.20.026               | Project / Dr | rawing No: 20.20.026 PLH8-02                                    |
|               |                         |              | ~~~~~~~~~~~~~~~~~~~~~~~~~~~~~~~~~~~~~~                          |
|               |                         |              | coombes : everitt architects                                    |