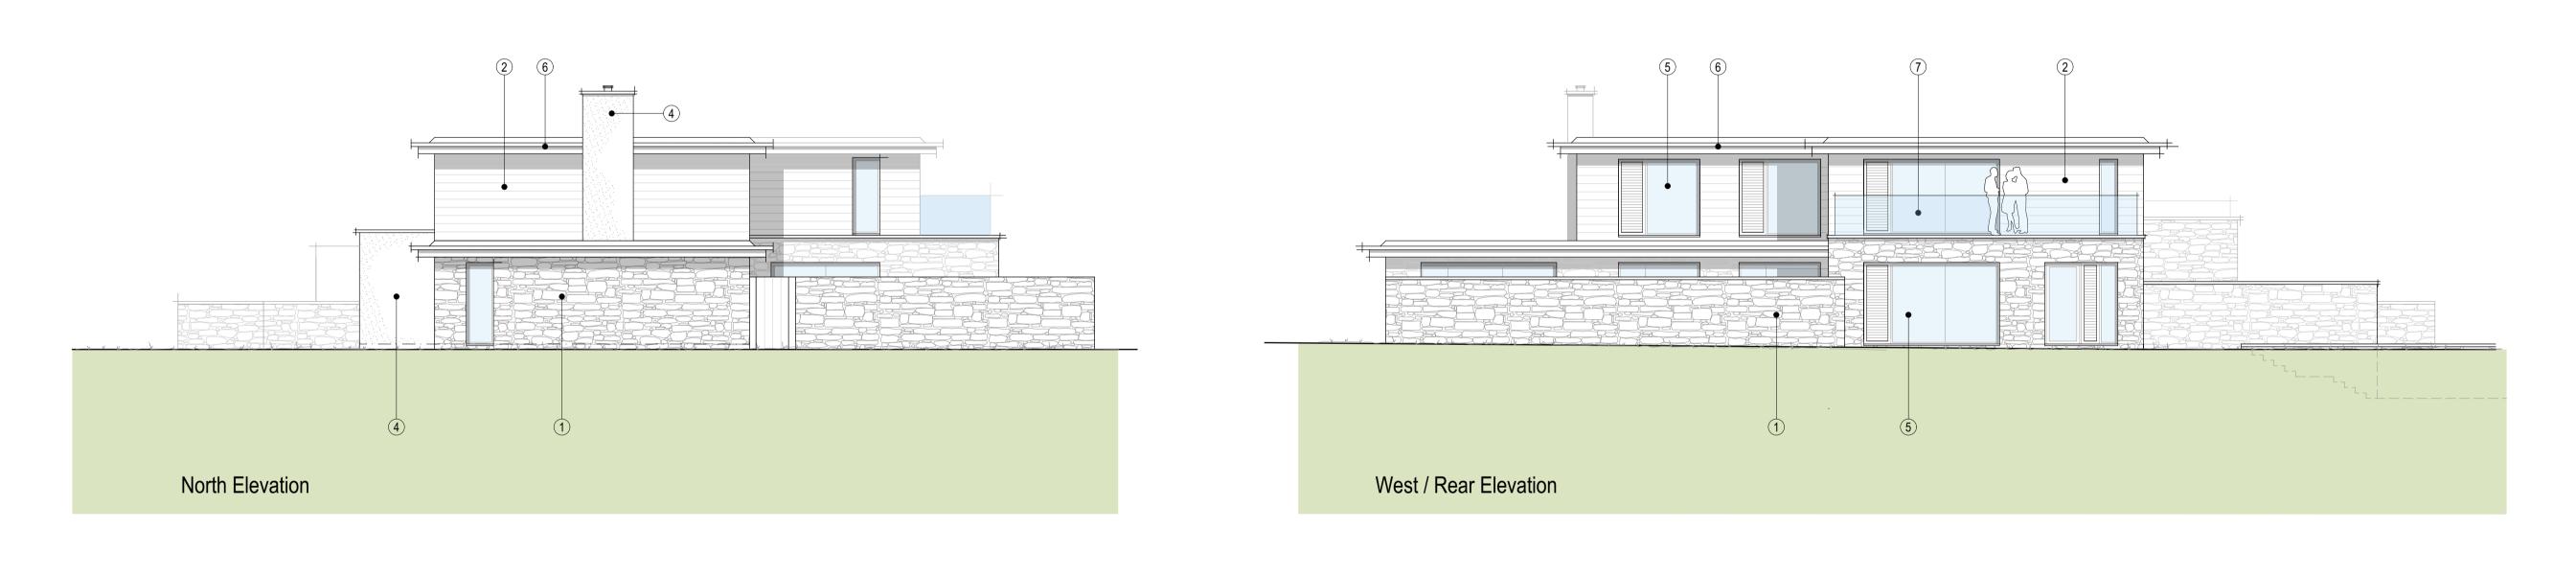

## Key

- Coursed natural Cotswold stone Subtle Grey
- 2 Trespa Pura cladding panels Quartz Grey
- 3 Trespa Meteon Panels Quartz Grey
- (4) Textured render Off White
- 5 Powder coated aluminium window system
- 6 Colour matched fascias and rainwater goods
- $\overline{(7)}$  Glazed balustrade
- 8 Colour coded aluminium capping

| rawing title: | House Type 8 Elevations | Project:     | Cromwell Court, Greenway<br>Lane, Charlton Kings,<br>Cheltenham |
|---------------|-------------------------|--------------|-----------------------------------------------------------------|
| lient:        | Churcham Homes          | Scale:       | 1:100 @ A1                                                      |
| rawn by:      | AH Checked: JE          | Date:        | July 2021                                                       |
| roject No:    | 20.20.026               | Project / Dr | rawing No: 20.20.026 PLH8-02                                    |
|               |                         |              | ~~~~~~~~~~~~~~~~~~~~~~~~~~~~~~~~~~~~~~                          |
|               |                         |              | coombes : everitt architects                                    |