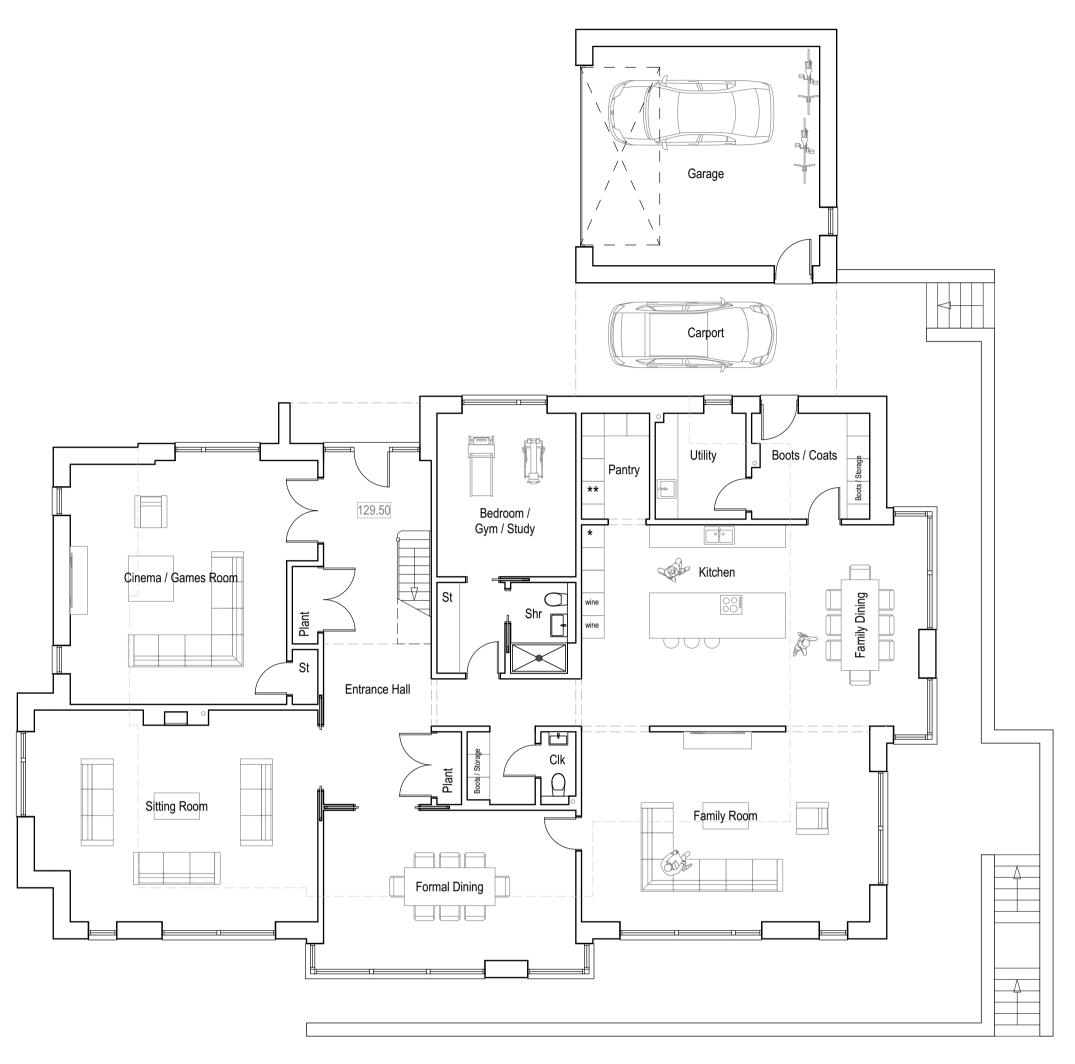

Terroze

**Ground Floor Plan** 

First Floor Plan

coombes : everitt architects limited

Coombes: ev 105-107 Bath Road Cheltenham Gloucestershire GL53 7LE

t: 01242 807727 f: 0845 5575833 e: info@ce-architects.co.uk www.ce-architects.co.uk

Chartered Practice

g.i.f.a 468.20 sq/m (5035 sq/ft) + Garage 34.8 (375sq/ft), Carport 18.0sq/m (194sq/ft) Drawing title: House Type 5 Floor Plans

Client: Churcham Homes

Drawn by: AH Checked: JE

Project No: 20.20.026