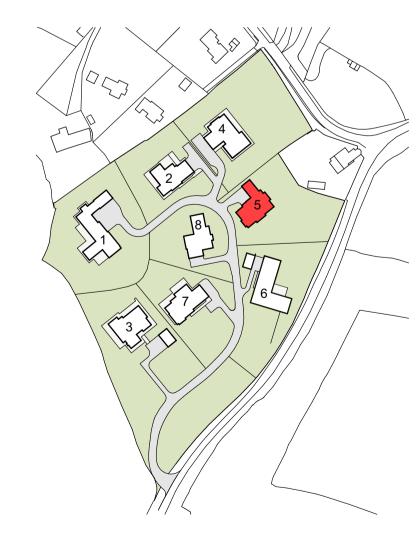

Project: Cromwell Court, Greenway
Lane, Charlton Kings,
Cheltenham

Scale: 1:100 @ A1

Date: July 2021

Project / Drawing No: 20.20.026 PLH5-01