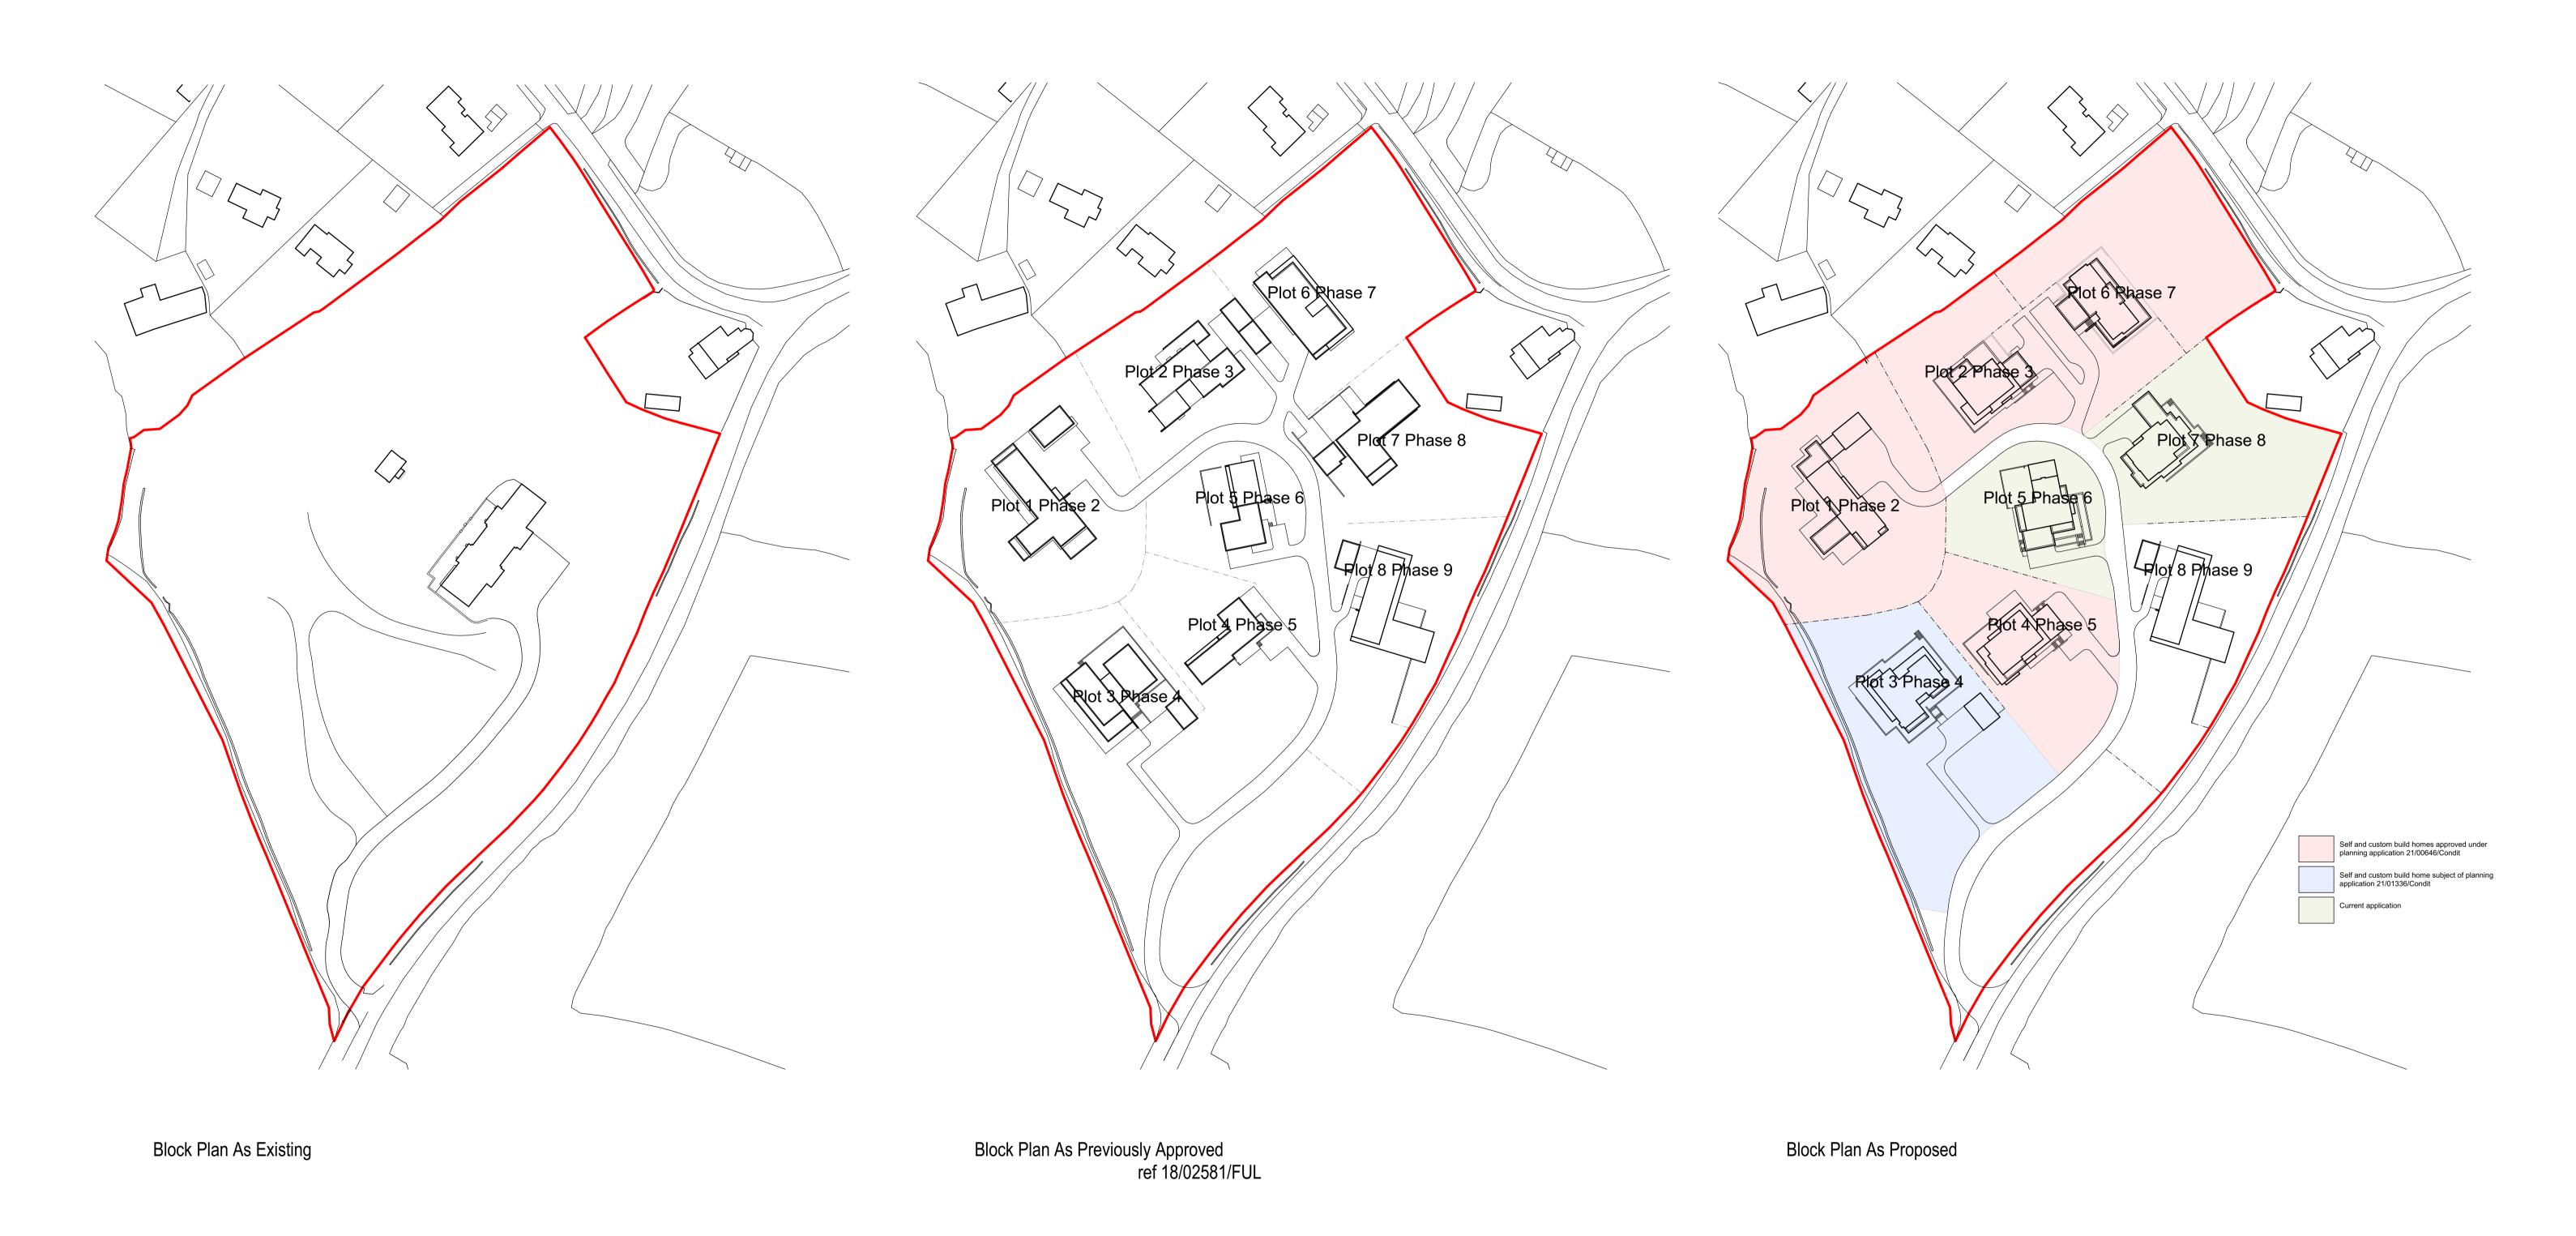

 This drawing and content is copyright © of coombes : everitt architects limited and should not be copied without their prior writtten consent.
 Do not scale drawing. all dimensions to be checked on site prior to construction and any Drawing title: Block Plans Cromwell Court, Greenway coombes : everitt architects limited Preliminary Lane, Charlton Kings, 105-107 Feasibility discrepancies reported to contract administrator.

3. Do not use this drawing for setting out unless drawing specifically indicates setting out points.

4. Engineering information is indicative only and should be taken from structural engineers design. Cheltenham Bath Road Planning Cheltenham 1:1000 @ A1 Client: Churcham Homes ☐ Building Regulations RIBA Gloucestershire Checked: JE Date: July 2021 GL53 7LE Drawn by: Tender Chartered Practice Project No: 20.20.026 Project / Drawing No: 20.20.026 PL573 t: 01242 807727 f: 0845 5575833 Construction issue e: info@ce-architects.co.uk ☐ As Built www.ce-architects.co.uk