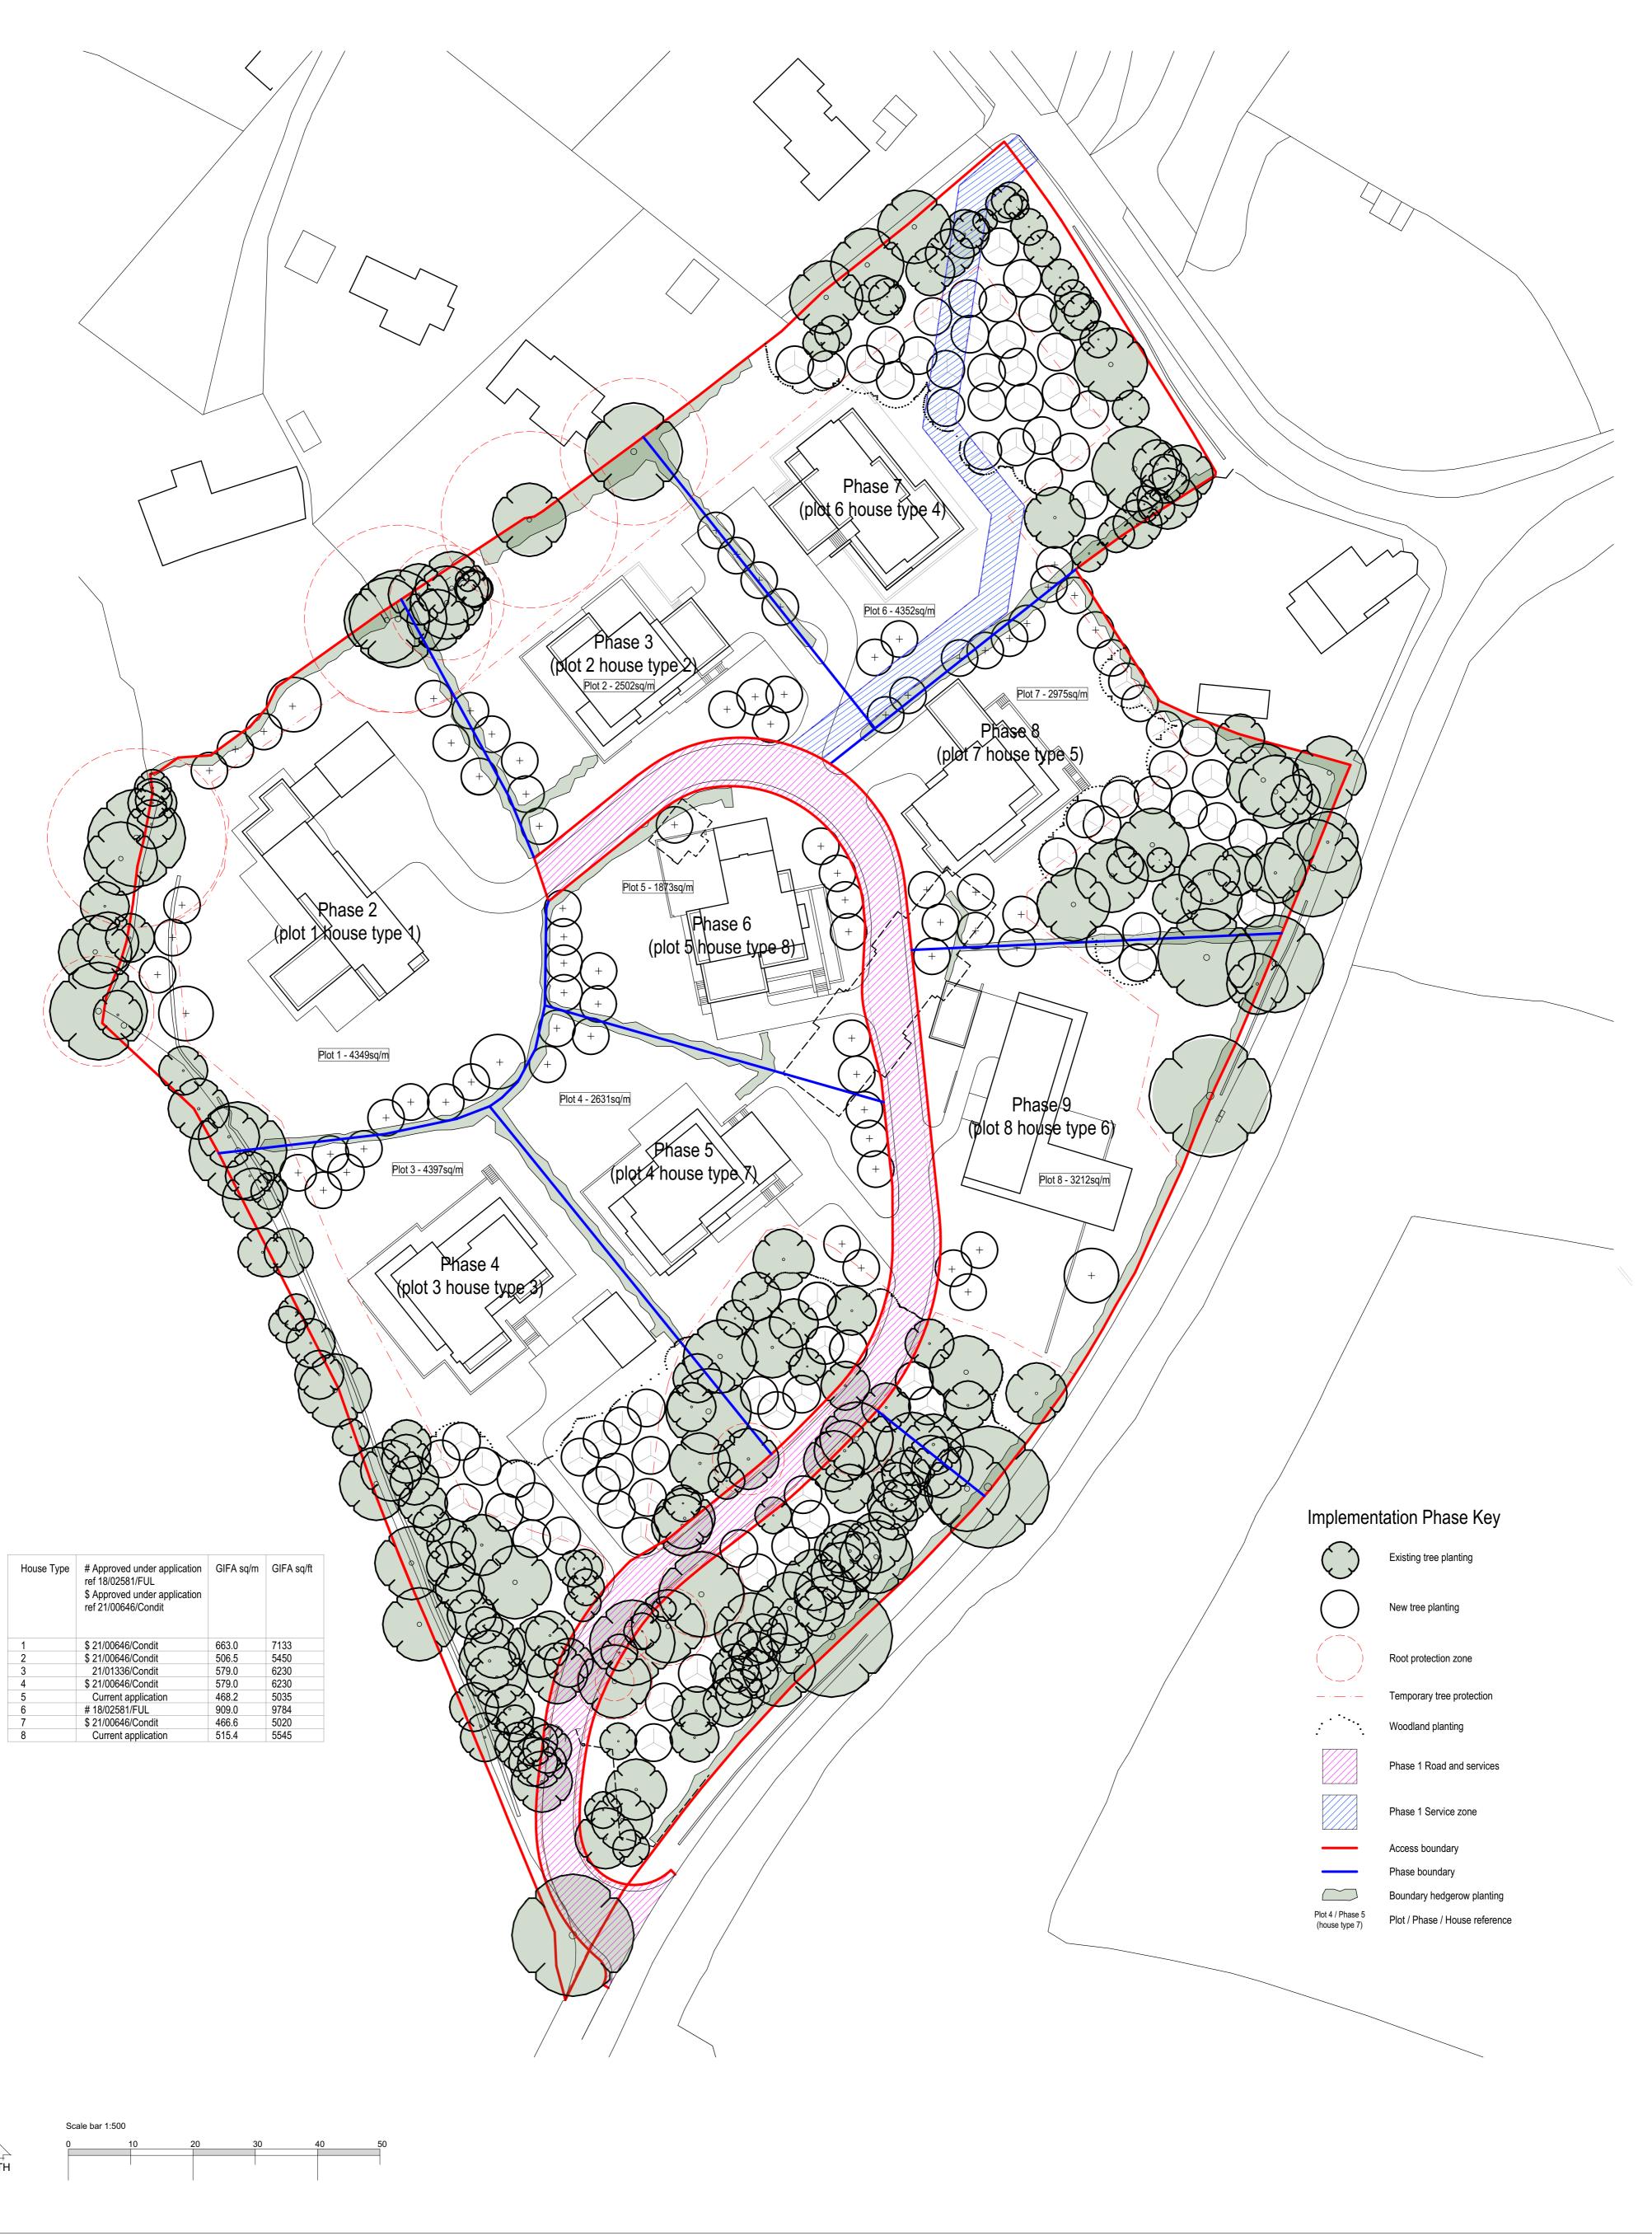

Cromwell Court, Greenway Lane, Charlton Kings, Cheltenham Drawing title: Implementation Phasing Plan Project: Client: Churcham Homes Scale: 1:500 @ A1 AΗ Checked: JE Date: July 2021 Drawn by: Project / Drawing No: 20.20.026 PL576 Project No: 20.20.026