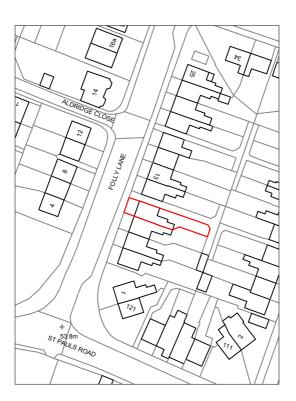

MapServe
© Crown copyright 2021 Ordnance Survey 100053143

| EP<br>Eve's Plans | Eve's Plans 86 Cleevelends Avenue Chaltenhum, Glas GL50 4FS m: 07876 5000399 c: evesplans@outlook.com | Drawing Title: Location Plan |                      |                    |     |                 |       |      | Information:  Final Issue: | NOTES:  1. DO NOT scale from this drawing. Use figured dimensions only.                                                                                      |
|-------------------|-------------------------------------------------------------------------------------------------------|------------------------------|----------------------|--------------------|-----|-----------------|-------|------|----------------------------|--------------------------------------------------------------------------------------------------------------------------------------------------------------|
| Job Title:        | 17 Folly Lane,<br>Cheltenham,<br>Glos<br>GL50 4BU                                                     | Drawing number: 03           |                      |                    |     | <b> </b>        | 1     |      | Planning:                  | ALL dimensions are in millimeters unless stated otherwise.                                                                                                   |
|                   |                                                                                                       | Date:                        | Drawn:<br>May '21 EA | Scale A4:<br>1/500 |     |                 |       |      | Building Regulations:      | <ol> <li>The contractor is to check drawings and to verify<br/>ALL dimensions on site before commending any work or<br/>making any shop drawings.</li> </ol> |
|                   |                                                                                                       | May 21                       |                      |                    | No: | Revision/Issue: | Date: | Int: | Other:                     | <ol> <li>All work is to be carried out in accordance with<br/>the current Building Regulations,</li> </ol>                                                   |