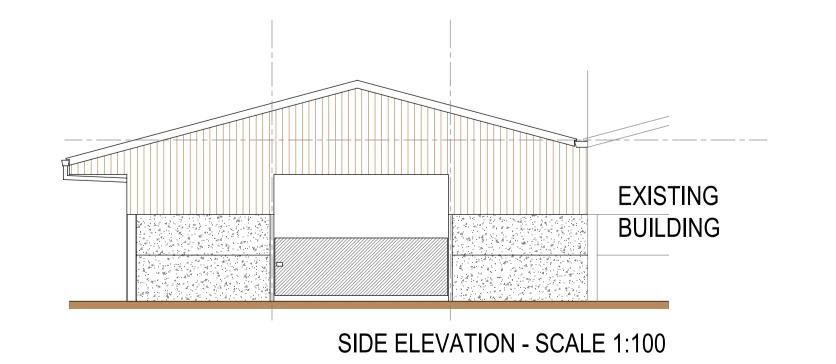

SIDE ELEVATION - SCALE 1:100

|                          | to be clad<br>eets, com | d with profile 6 reinforced natural grey fibre aplete with fibre cement barge boards and a fibro |
|--------------------------|-------------------------|--------------------------------------------------------------------------------------------------|
| Roof Light<br>To include |                         | GRP roof lights.                                                                                 |
|                          | 2 x 110m                | steel box guttering to be fitted to the building nm PVC downpipes to each side, down to the      |
| Side Clade<br>One Side   | – Open.                 | ting.                                                                                            |
|                          | down to                 | 2.4m high concrete panels with 150 x 25mm boarding on 125 x 75mm timber cladding rails.          |
|                          |                         |                                                                                                  |
|                          |                         |                                                                                                  |
|                          |                         |                                                                                                  |
|                          |                         |                                                                                                  |
| Date:                    | Rev:                    | Alterations:  Jackson                                                                            |
| STEE                     | L B                     | UILDING SOLUTION                                                                                 |
| Client:                  |                         | Caroline.                                                                                        |
| Project:                 |                         | Steel Portal Framed Agricultural Building.                                                       |
| Location:                |                         | Fieldbarn Farm,<br>Clopton,<br>Kettering,<br>NN14 3DZ.                                           |