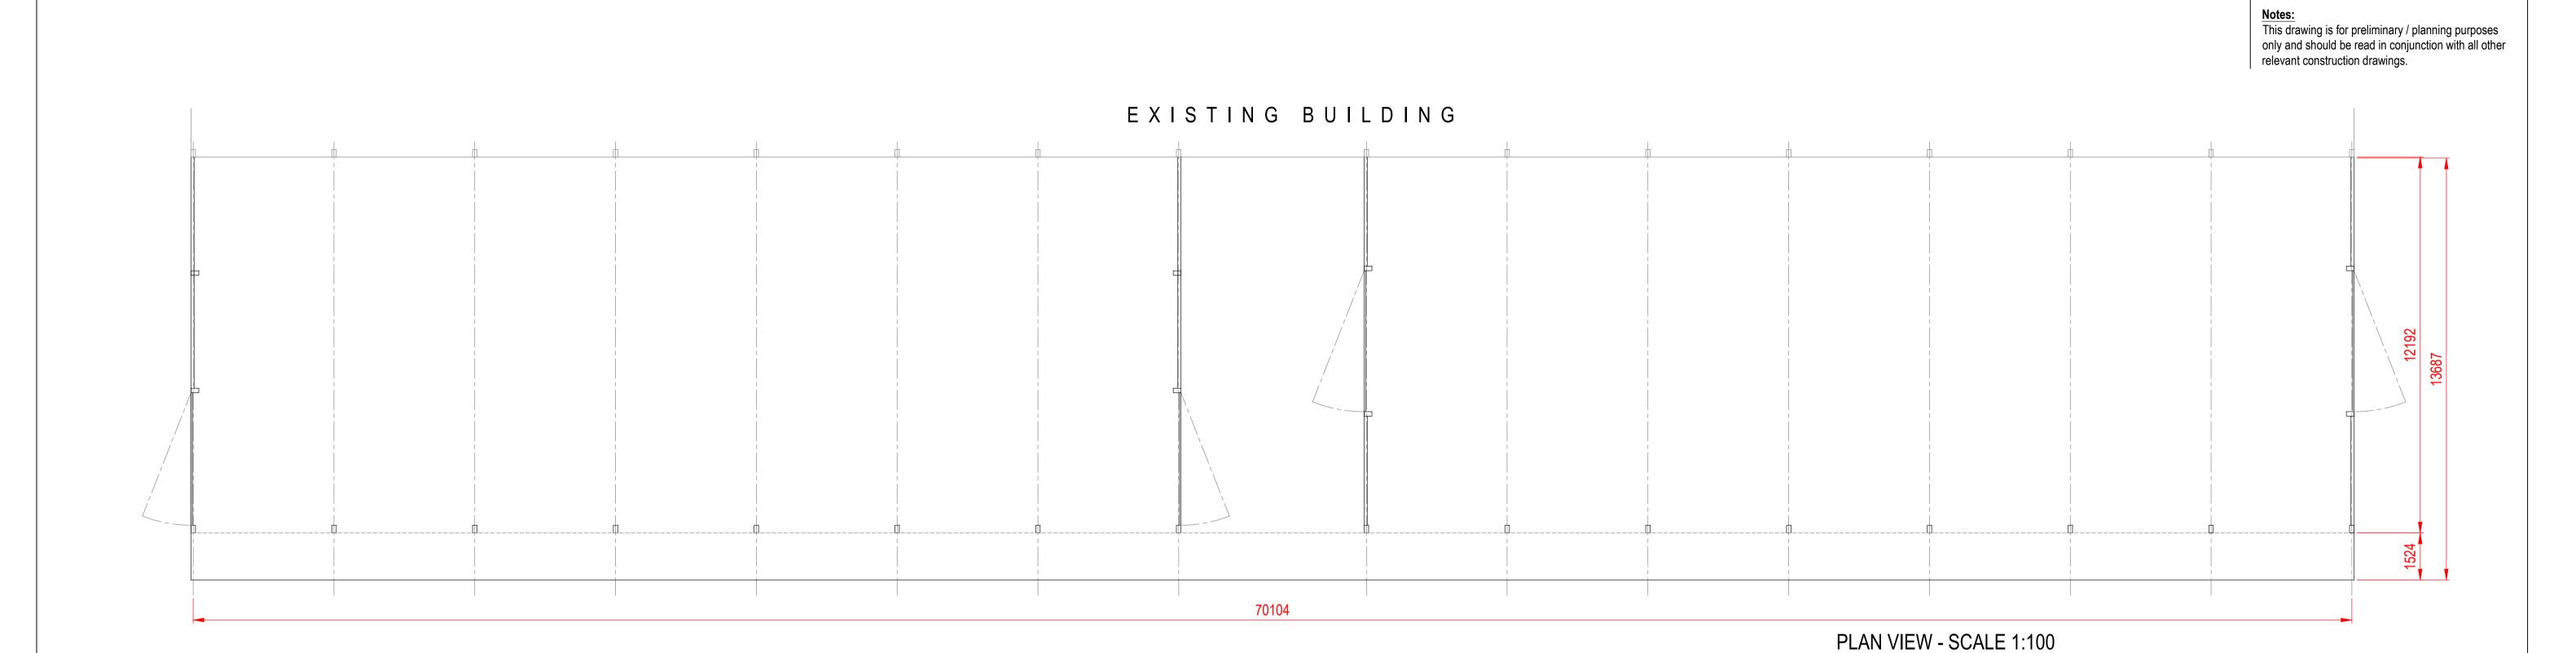

SIDE ELEVATION - SCALE 1:100

|                          | to be clad<br>eets, com | d with profile 6 reinforced natural grey fibre aplete with fibre cement barge boards and a fibro |
|--------------------------|-------------------------|--------------------------------------------------------------------------------------------------|
| Roof Light<br>To include |                         | GRP roof lights.                                                                                 |
|                          | 2 x 110m                | steel box guttering to be fitted to the building nm PVC downpipes to each side, down to the      |
| Side Clade<br>One Side   | – Open.                 | ting.                                                                                            |
|                          | down to                 | 2.4m high concrete panels with 150 x 25mm boarding on 125 x 75mm timber cladding rails.          |
|                          |                         |                                                                                                  |
|                          |                         |                                                                                                  |
|                          |                         |                                                                                                  |
|                          |                         |                                                                                                  |
| Date:                    | Rev:                    | Alterations:  Jackson                                                                            |
| STEE                     | L B                     | UILDING SOLUTION                                                                                 |
| Client:                  |                         | Caroline.                                                                                        |
| Project:                 |                         | Steel Portal Framed Agricultural Building.                                                       |
| Location:                |                         | Fieldbarn Farm,<br>Clopton,<br>Kettering,<br>NN14 3DZ.                                           |