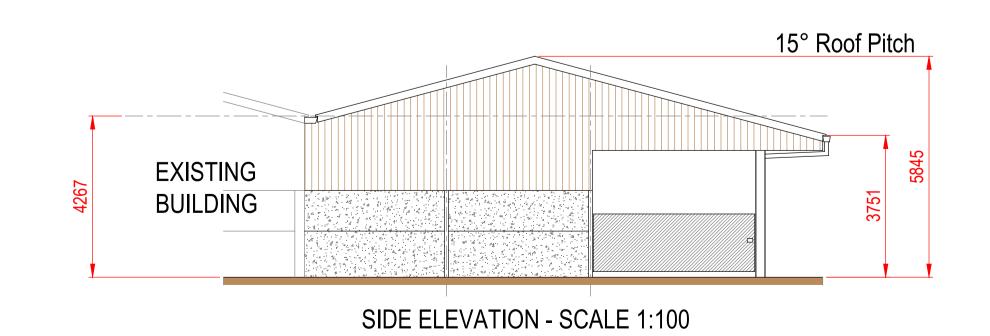

SIDE ELEVATION - SCALE 1:100

|                          | to be clad<br>eets, com | d with profile 6 reinforced natural grey fibre aplete with fibre cement barge boards and a fibro |
|--------------------------|-------------------------|--------------------------------------------------------------------------------------------------|
| Roof Light<br>To include |                         | GRP roof lights.                                                                                 |
|                          | 2 x 110m                | steel box guttering to be fitted to the building nm PVC downpipes to each side, down to the      |
| Side Clade<br>One Side   | – Open.                 | ting.                                                                                            |
|                          | down to                 | 2.4m high concrete panels with 150 x 25mm boarding on 125 x 75mm timber cladding rails.          |
|                          |                         |                                                                                                  |
|                          |                         |                                                                                                  |
|                          |                         |                                                                                                  |
|                          |                         |                                                                                                  |
| Date:                    | Rev:                    | Alterations:  Jackson                                                                            |
| STEE                     | L B                     | UILDING SOLUTION                                                                                 |
| Client:                  |                         | Caroline.                                                                                        |
| Project:                 |                         | Steel Portal Framed Agricultural Building.                                                       |
| Location:                |                         | Fieldbarn Farm,<br>Clopton,<br>Kettering,<br>NN14 3DZ.                                           |