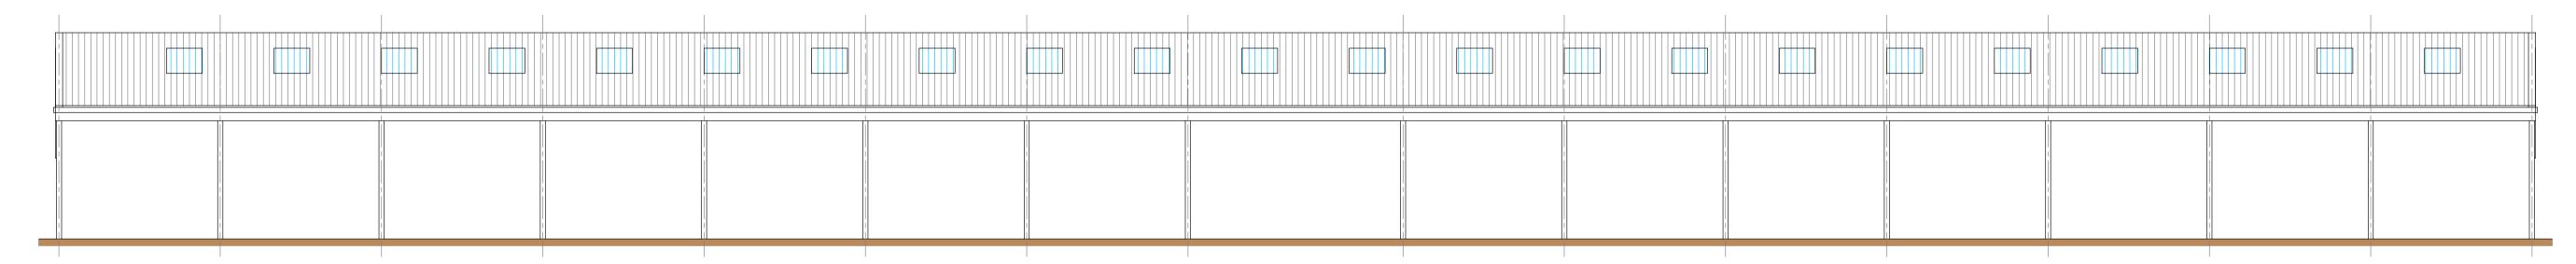

SIDE ELEVATION - SCALE 1:100

|                          | to be clad<br>eets, com | d with profile 6 reinforced natural grey fibre aplete with fibre cement barge boards and a fibro |
|--------------------------|-------------------------|--------------------------------------------------------------------------------------------------|
| Roof Light<br>To include |                         | GRP roof lights.                                                                                 |
|                          | 2 x 110m                | steel box guttering to be fitted to the building nm PVC downpipes to each side, down to the      |
| Side Clade<br>One Side   | – Open.                 | ting.                                                                                            |
|                          | down to                 | 2.4m high concrete panels with 150 x 25mm boarding on 125 x 75mm timber cladding rails.          |
|                          |                         |                                                                                                  |
|                          |                         |                                                                                                  |
|                          |                         |                                                                                                  |
|                          |                         |                                                                                                  |
| Date:                    | Rev:                    | Alterations:  Jackson                                                                            |
| STEE                     | L B                     | UILDING SOLUTION                                                                                 |
| Client:                  |                         | Caroline.                                                                                        |
| Project:                 |                         | Steel Portal Framed Agricultural Building.                                                       |
| Location:                |                         | Fieldbarn Farm,<br>Clopton,<br>Kettering,<br>NN14 3DZ.                                           |