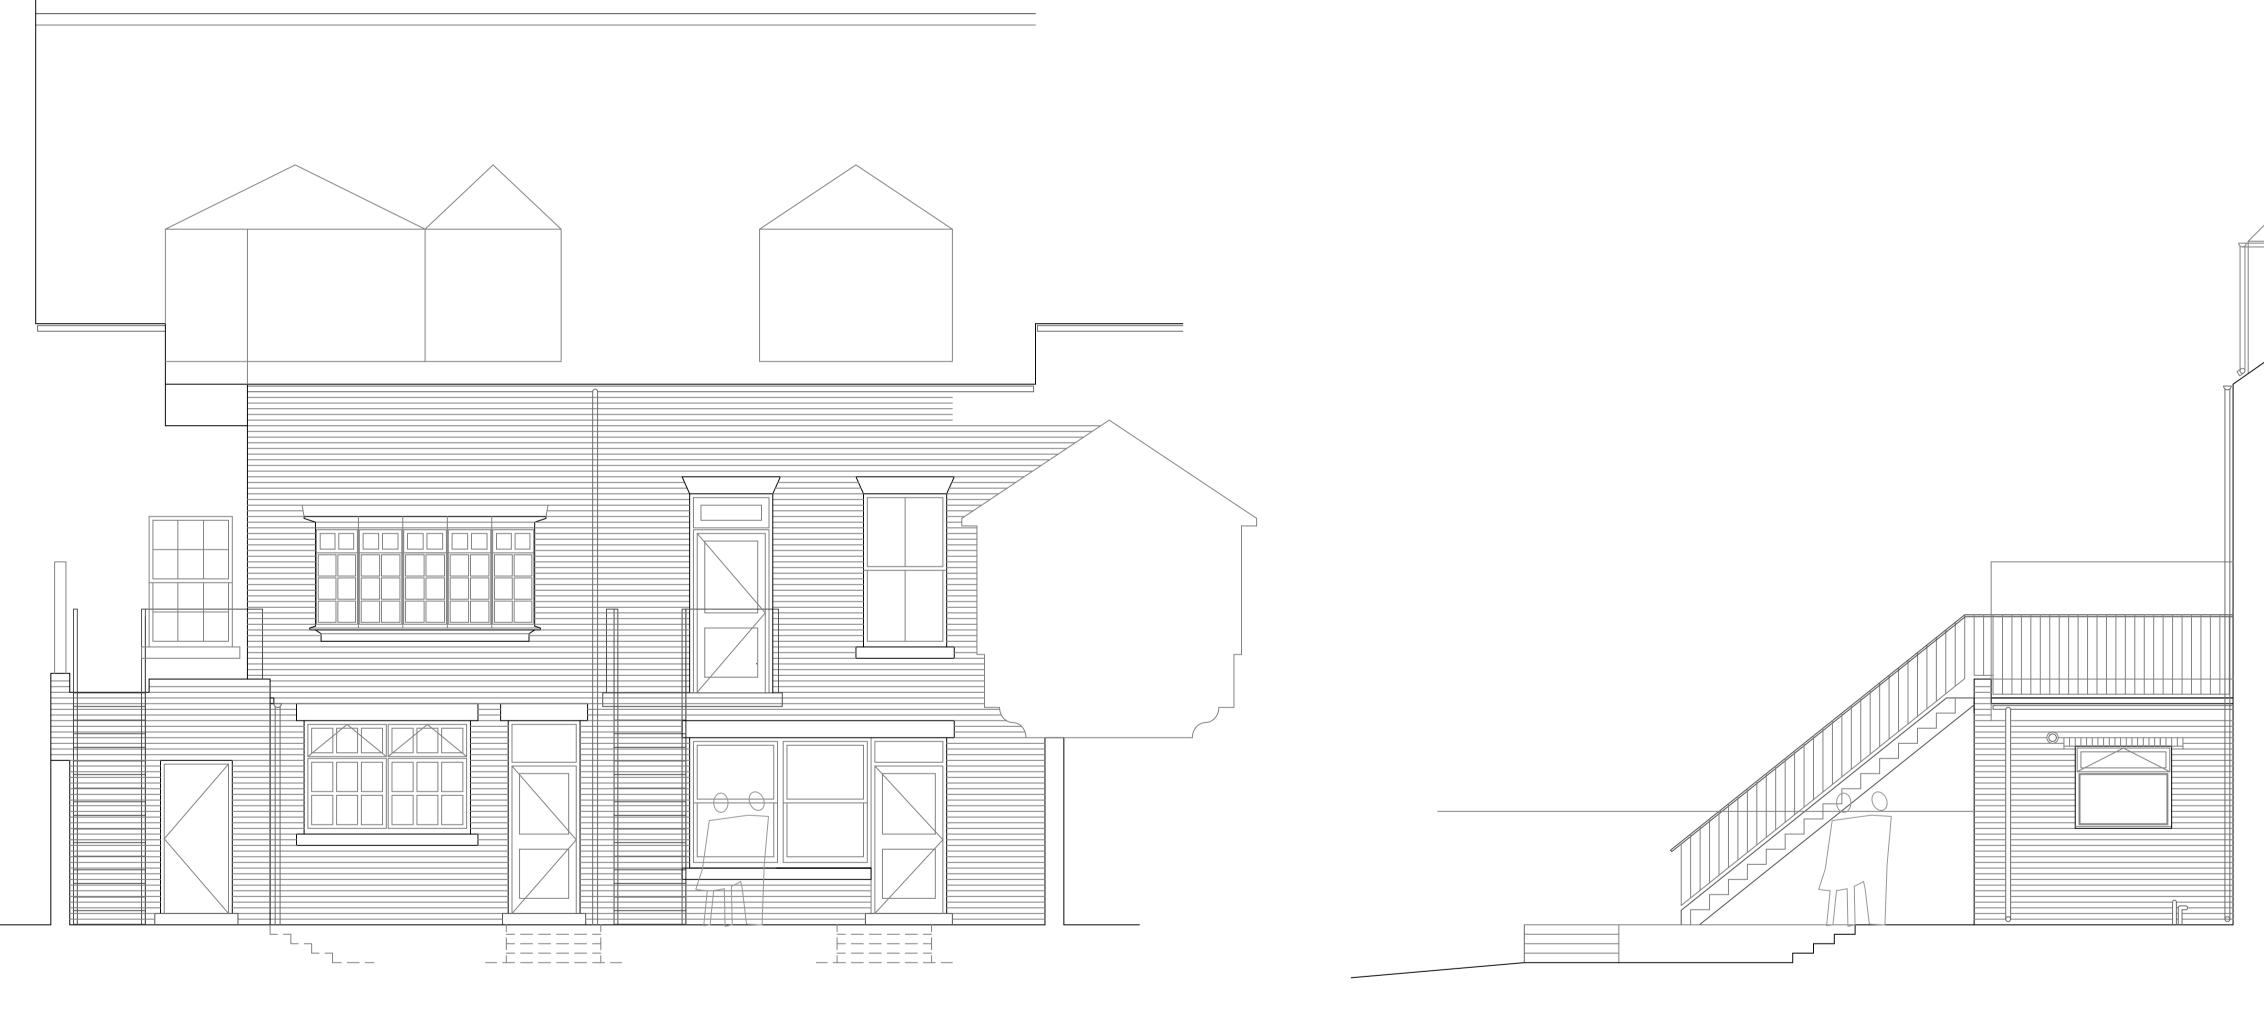

# WEST HOUSE, 46 FRONT STREET, TYNEMOUTH, TYNE & WEAR, NE30 4BX

REAR ELEVATION (SOUTH) | AS EXISTING

## SIDE ELEVATION (EAST) | AS EXISTING

#### **DEMOLITIONS**

ALL STRIPPING OUT AND DEMOLITION WORKS ARE SUBJECT TO STRUCTURAL INVESTIGATIONS.

| *                                                                                                               | **                | **                                  |             |        |           |
|-----------------------------------------------------------------------------------------------------------------|-------------------|-------------------------------------|-------------|--------|-----------|
| REVISION                                                                                                        | DATE              | SPECIFICATION                       |             |        | ]         |
| Michael Atkinson                                                                                                |                   |                                     |             |        |           |
| ARCHITECTURE & HERITAGE                                                                                         |                   |                                     |             |        |           |
| WEST HOUSE, 46 FRONT STREET, TYNEMOUTH, TYNE & WEAR, NE30 4BX<br>FLAT 1 ALTERATIONS + CREATION OF A GARDEN ROOM |                   |                                     |             |        |           |
| DRAWING TITLE<br>REAR + SIDE ELEVATIONS   AS EXISTING                                                           |                   |                                     |             |        |           |
| drawn<br>MA                                                                                                     | CHECKED           | JOB NO.<br>0321                     | DRAWING NO. | S   02 | REV.<br>* |
| date<br>19/07/21                                                                                                | SCALE<br>1:50 @A1 | RIBA STAGE 3 : SPATIAL COORDINATION |             |        |           |
| Contractors must verify all dimensions on site before commencing any work/making shop drawings                  |                   |                                     |             |        |           |