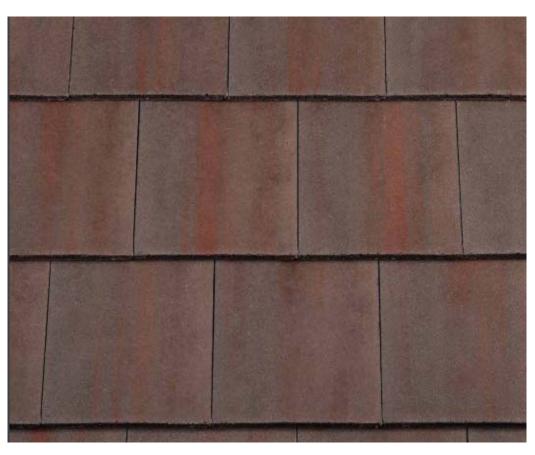

### CONTENTS

Pre-Commencement Planning Conditions:

Planning Condition 3
Proposed Brick
Proposed Tile
Proposed Cladding



# Planning Condition 3

Written details, including source and manufacturer and samples available to view on site, of all bricks, tiles and cladding materials to be used externally shall be submitted to and approved in writing by the Local Planning Authority before the development is commenced and the development shall be carried out using the approved external materials.

### PLANNING CONDITION 3

#### **Facing Brick**

A brick supplier has identified Monarch Red Multistock as a match to the existing facing brick in the area.

#### **Roof Tile**

Rustic Brown Redland Richmond 10 Slate interlocking tile





### PLANNING CONDITION 3

#### **Cladding**

Rustic Brown Redland Richmond 10 Slate interlocking vertical hanging cladding tile





## THANKYOU

A4 Architecture