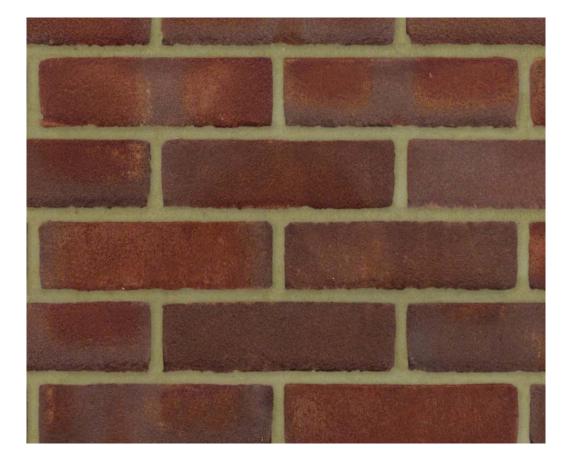

#### **Facing Brick**

A brick supplier has identified Monarch Red Multistock as a match to the existing facing brick in the area.