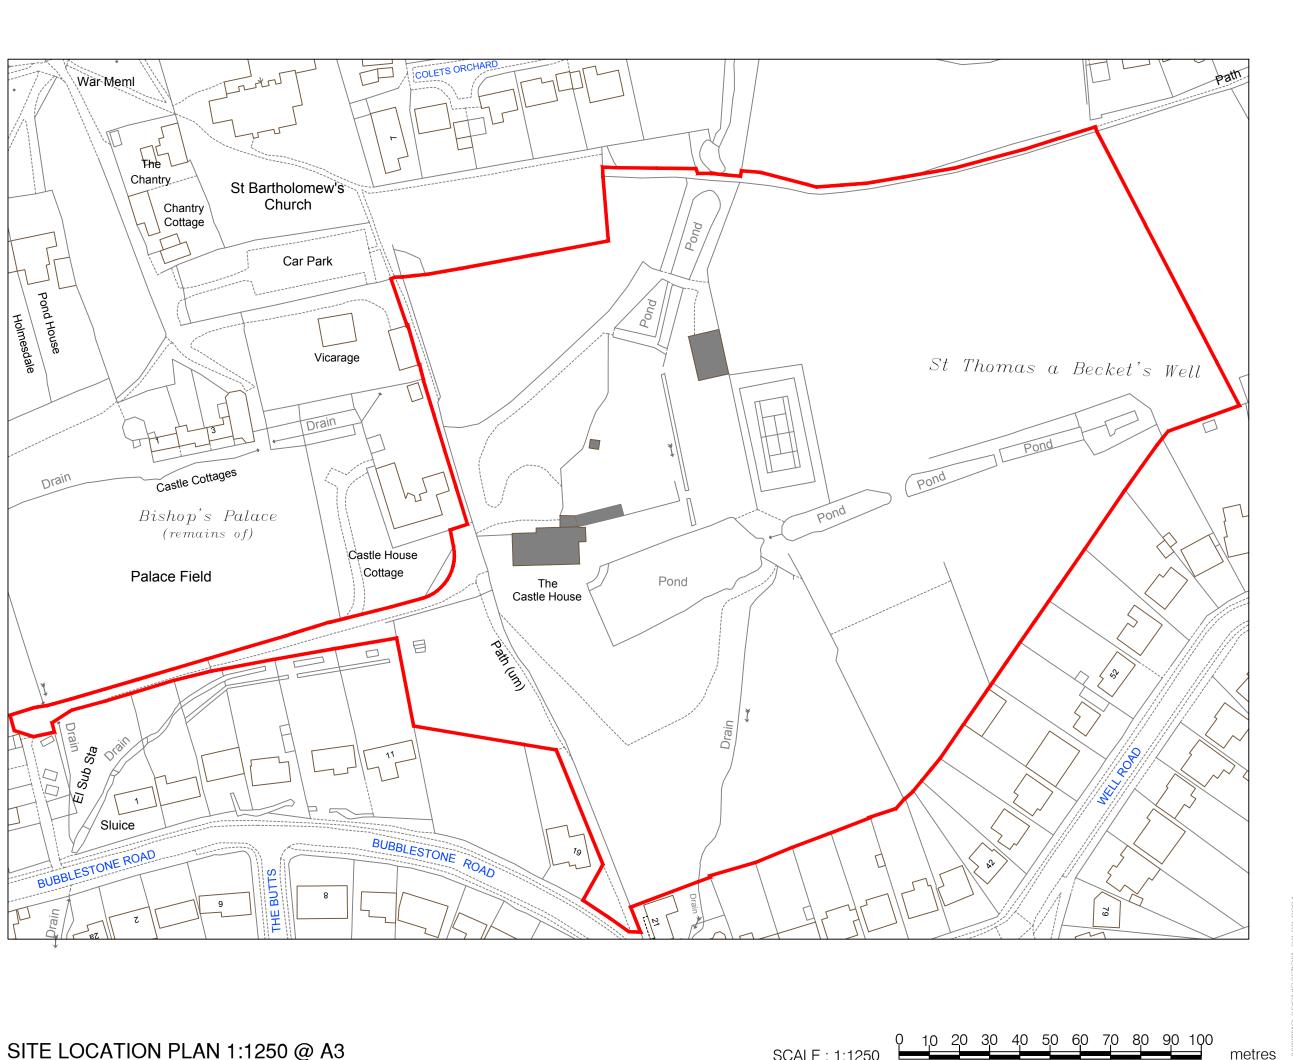

PROPOSED WINDOW ALTERATION -

THE CASTLE HOUSE SEVENOAKS ROAD OTFORD

KENT

TN14 5PB

TITLE-

SITE LOCATION PLAN

1:1250 @ A3

ROY-001 - PL-001 Rev /