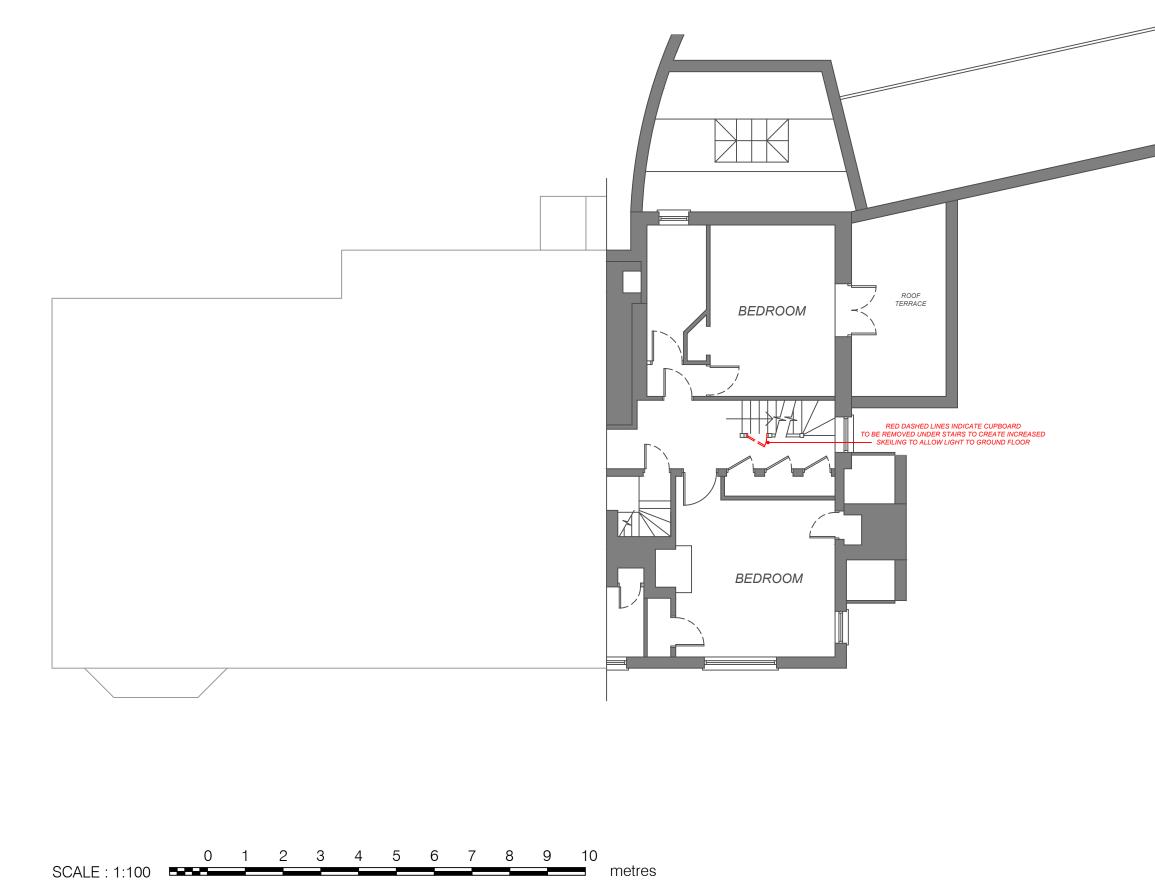

 KENT
 TN14 5PB

 TITE:
 PROPOSED FIRST FLOOR PLAN

 SCALE:
 1:100 @ A3

 DRAWING IN:
 ROY-001 - PL-010