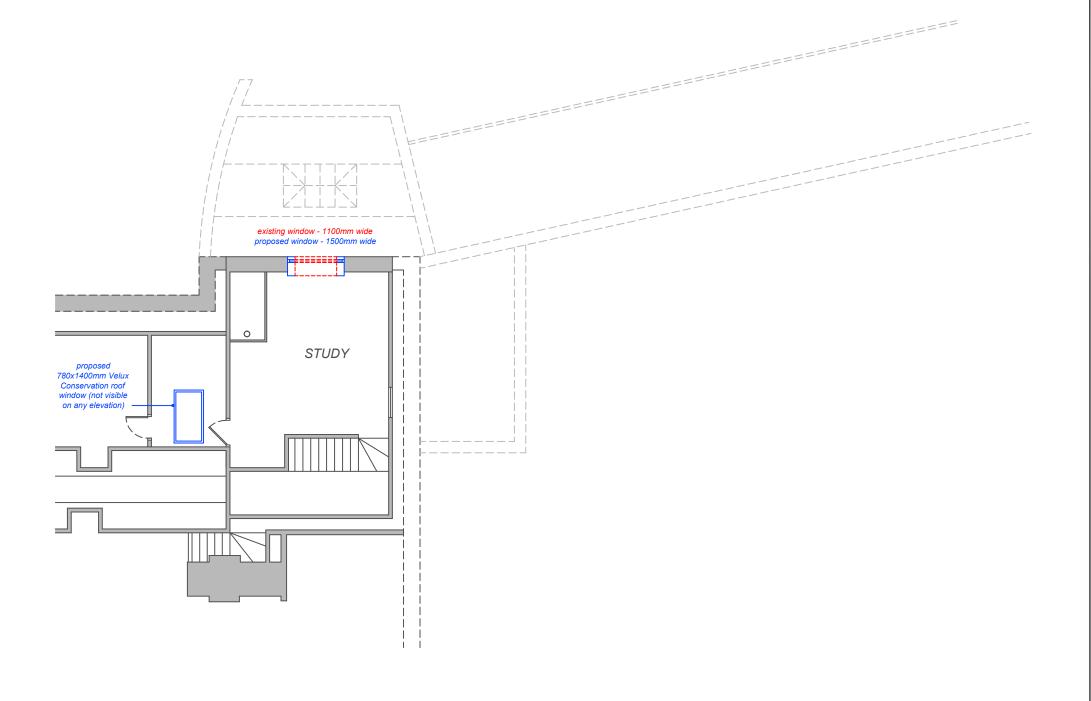

## Rev A - Velux window added

KENT TN14 5PB

TN14 5PB

PROPOSED SECOND FLOOR PLAN

1:100 @ A3

ROY-001 - PL-007 Rev A

0 1 2 3 4 5 6 7 8 9 10 SCALE: 1:100 metres