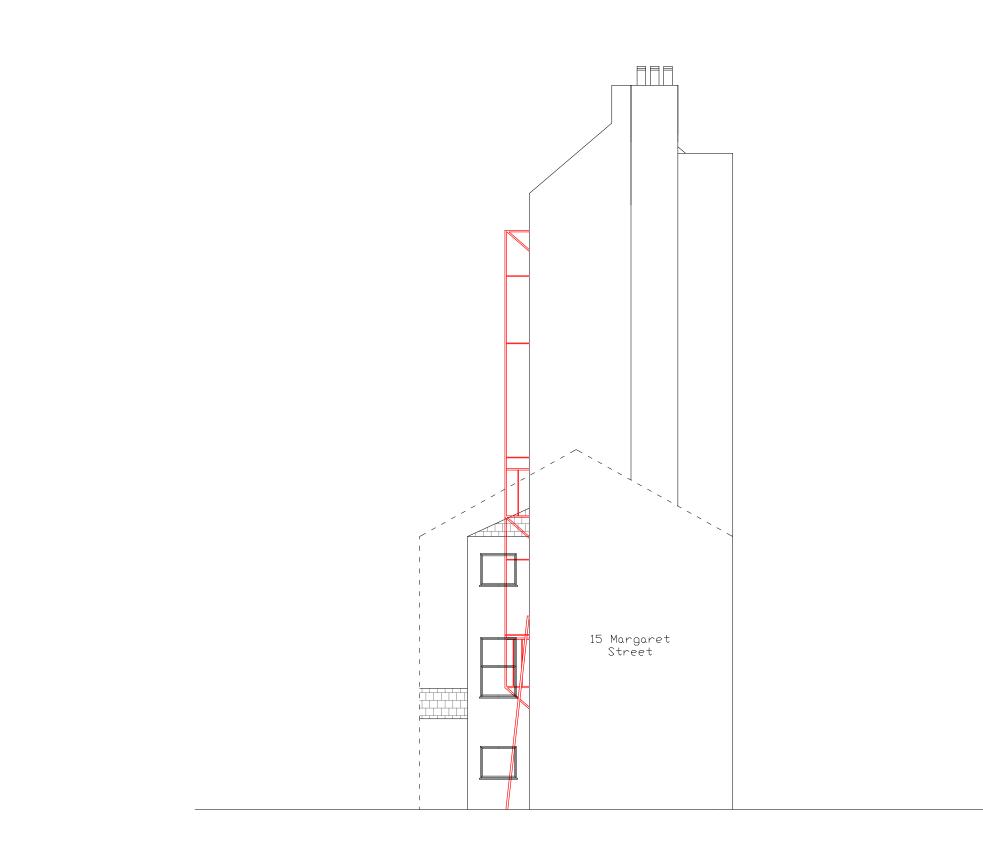

Drawing Existing Fire Escape South Elevation

| Scale<br>1:100@ A3       | Date<br>07 21 | Drawn<br>AW | Checked<br>RC |
|--------------------------|---------------|-------------|---------------|
|                          |               |             |               |
| Job Number<br>001-004720 | Nun<br>1(     | nber<br>)3  | Revision<br>- |