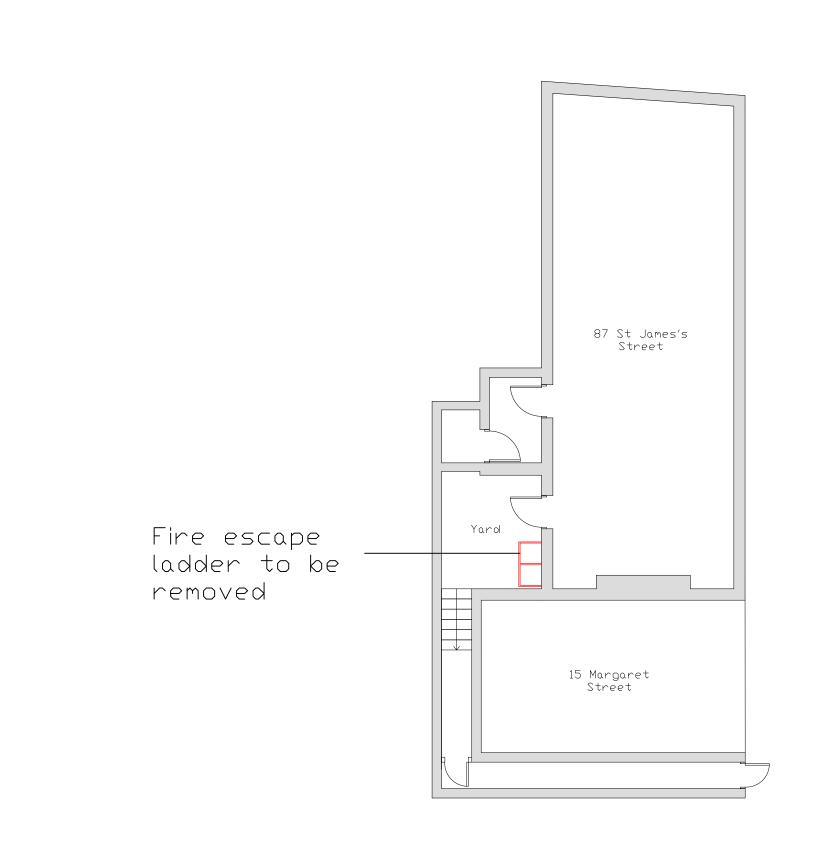

## Job

87 St James's Street Brighton BN2 1TP

Drawing Basement Plan ScaleDateDrawnChecked1:1000@ A307 21AWRC

Number 102 Revision

Job Number 001-004720

-