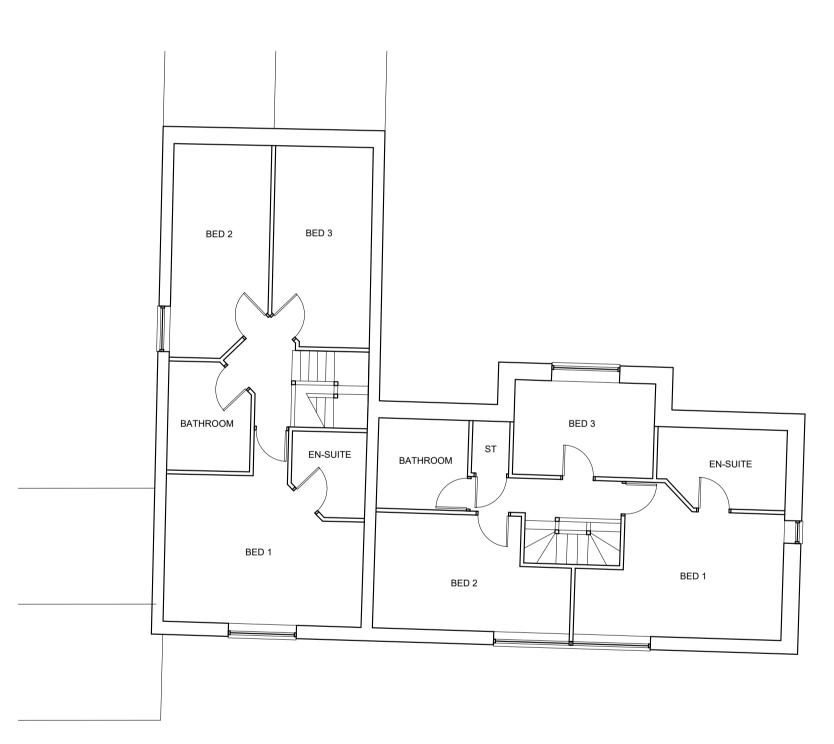

GROUND FLOOR PLAN FIRST FLOOR PLAN

## NOTES:

|  | NOTES:  1) All new electrical work is to be designed, installed, inspected and tested in accordance with BS7671:2008 | TITLE: PLANS<br>AS PROPOSED                                                 |                      | A1             |
|--|----------------------------------------------------------------------------------------------------------------------|-----------------------------------------------------------------------------|----------------------|----------------|
|  | (I.E.E Wiring Regulations 17th Edition)                                                                              | CLIENT THOMAS BETTS & CO LTD                                                | <b>DATE</b> 29.11.20 | DRAWN<br>AT    |
|  | 2) Electrical layout to clients specification                                                                        | PROJECT PROPOSED CONVERSION OF BARNS TO 5NO DWELLINGS AT: UPPER POLLICOTT - | JOB No.<br>487       | SCALE<br>1:100 |
|  | 3) Lighting layout to clients details and 3 out of 4 to take low energy light bulbs.                                 |                                                                             | DWG No.<br>032       | REV.           |