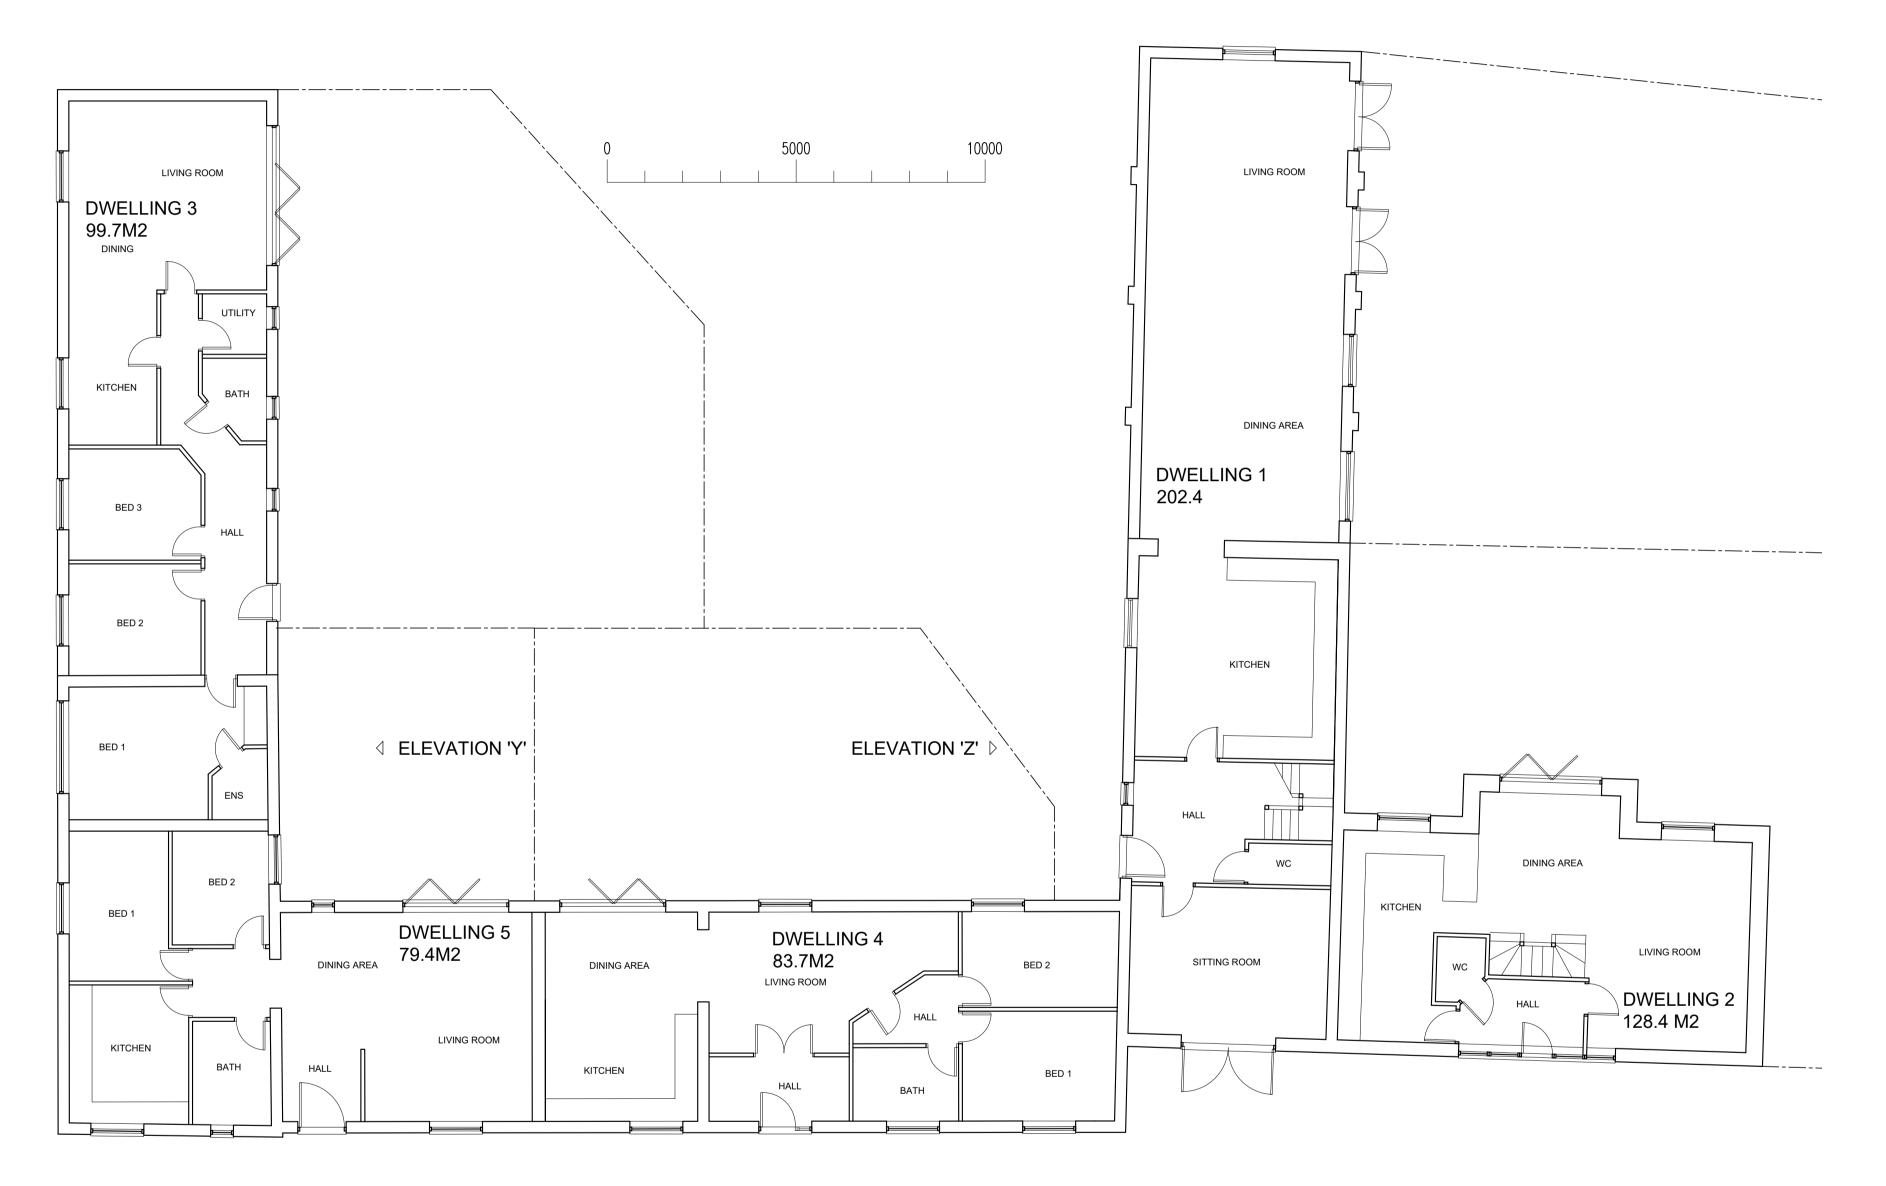

GROUND FLOOR PLAN FIRST FLOOR PLAN

## NOTES:

|  | NOTES:  1) All new electrical work is to be designed, installed, inspected and tested in accordance with BS7671:2008 | TITLE: PLANS<br>AS PROPOSED                                                 |                      | A1             |
|--|----------------------------------------------------------------------------------------------------------------------|-----------------------------------------------------------------------------|----------------------|----------------|
|  | (I.E.E Wiring Regulations 17th Edition)                                                                              | CLIENT THOMAS BETTS & CO LTD                                                | <b>DATE</b> 29.11.20 | DRAWN<br>AT    |
|  | 2) Electrical layout to clients specification                                                                        | PROJECT PROPOSED CONVERSION OF BARNS TO 5NO DWELLINGS AT: UPPER POLLICOTT - | JOB No.<br>487       | SCALE<br>1:100 |
|  | 3) Lighting layout to clients details and 3 out of 4 to take low energy light bulbs.                                 |                                                                             | DWG No.<br>032       | REV.           |