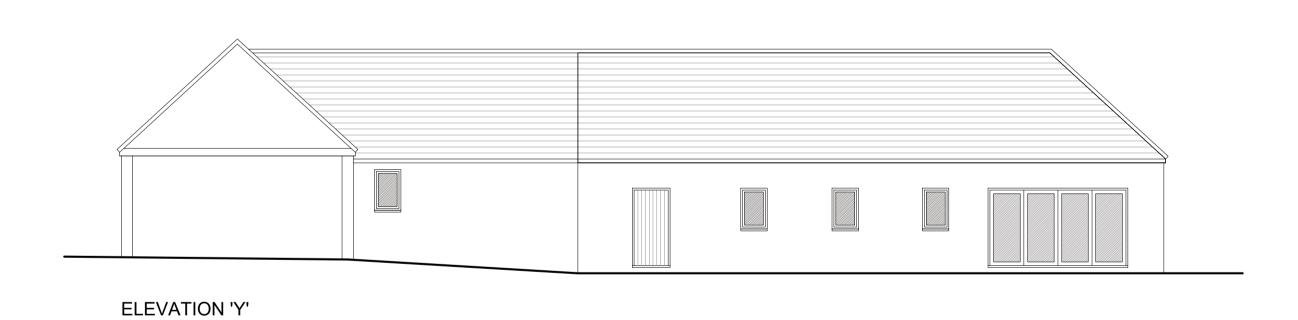

## NOTES:

| NOTES:  1) All new electrical work is to be designed, installed, inspected           | TITLE: PROPOSED ELEVATIONS A1                     |                    |                |
|--------------------------------------------------------------------------------------|---------------------------------------------------|--------------------|----------------|
| and tested in accordance with BS7671:2008 (I.E.E Wiring Regulations 17th Edition)    | CLIENT DATE THOMAS BETTS & CO LTD 29.11.20        |                    | DRAWN<br>AT    |
| 2) Electrical layout to clients specification                                        | PROPOSED CONVERSION OF BARNS TO 5NO DWELLINGS AT: | JOB No.<br>487     | SCALE<br>1:100 |
| 3) Lighting layout to clients details and 3 out of 4 to take low energy light bulbs. |                                                   | <b>DWG No.</b> 031 | REV.           |