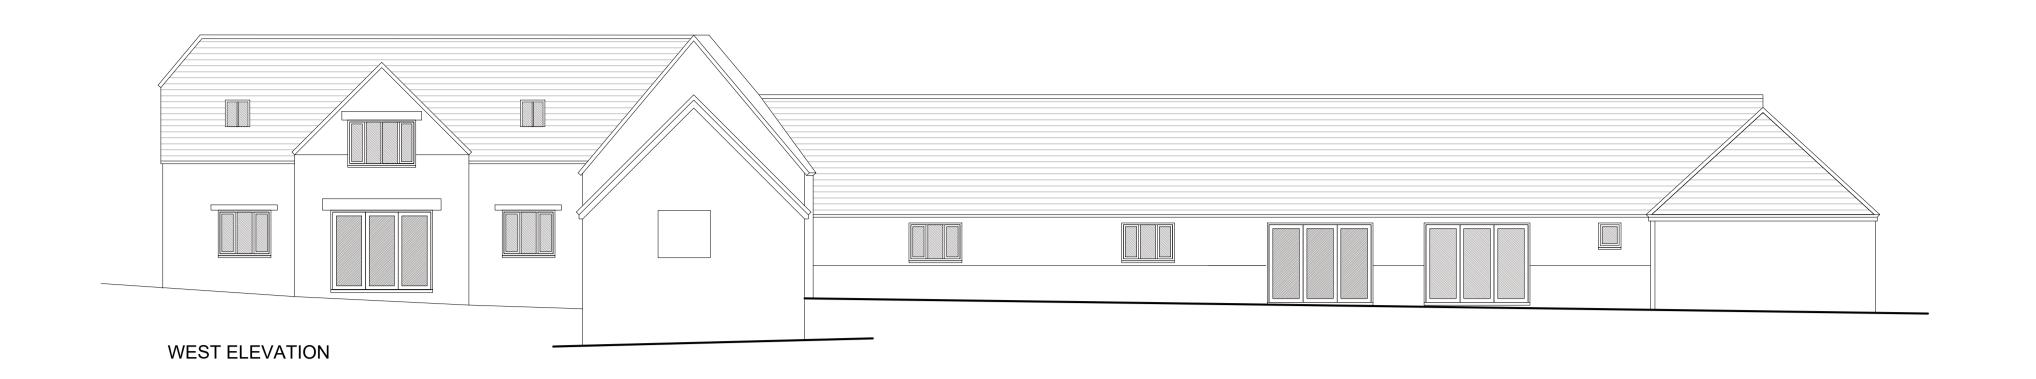

## NOTES:

| NOTES:  1) All new electrical work is to be designed, installed, inspected           | TITLE: PROPOSED ELEVATIONS A1                     |                    |                |
|--------------------------------------------------------------------------------------|---------------------------------------------------|--------------------|----------------|
| and tested in accordance with BS7671:2008 (I.E.E Wiring Regulations 17th Edition)    | CLIENT DATE THOMAS BETTS & CO LTD 29.11.20        |                    | DRAWN<br>AT    |
| 2) Electrical layout to clients specification                                        | PROPOSED CONVERSION OF BARNS TO 5NO DWELLINGS AT: | JOB No.<br>487     | SCALE<br>1:100 |
| 3) Lighting layout to clients details and 3 out of 4 to take low energy light bulbs. |                                                   | <b>DWG No.</b> 031 | REV.           |