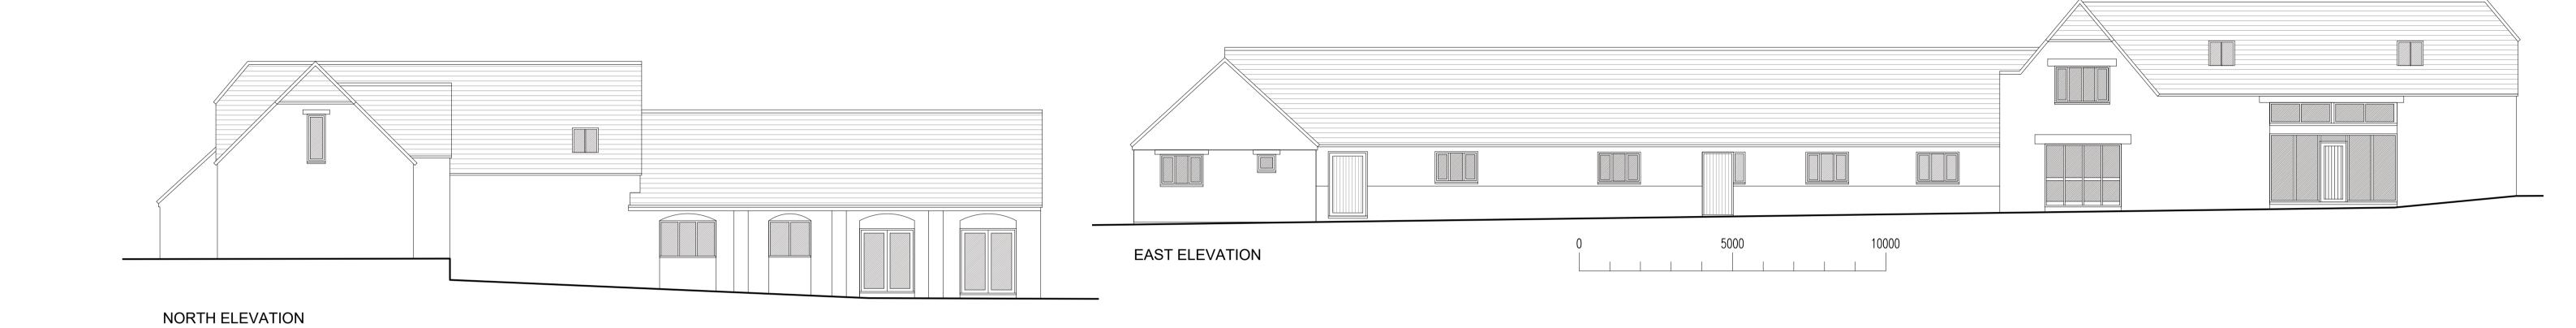

## NOTES:

| NOTES:  1) All new electrical work is to be designed, installed, inspected           | TITLE: PROPOSED ELEVATIONS A1                     |                    |                |
|--------------------------------------------------------------------------------------|---------------------------------------------------|--------------------|----------------|
| and tested in accordance with BS7671:2008 (I.E.E Wiring Regulations 17th Edition)    | CLIENT DATE THOMAS BETTS & CO LTD 29.11.20        |                    | DRAWN<br>AT    |
| 2) Electrical layout to clients specification                                        | PROPOSED CONVERSION OF BARNS TO 5NO DWELLINGS AT: | JOB No.<br>487     | SCALE<br>1:100 |
| 3) Lighting layout to clients details and 3 out of 4 to take low energy light bulbs. |                                                   | <b>DWG No.</b> 031 | REV.           |