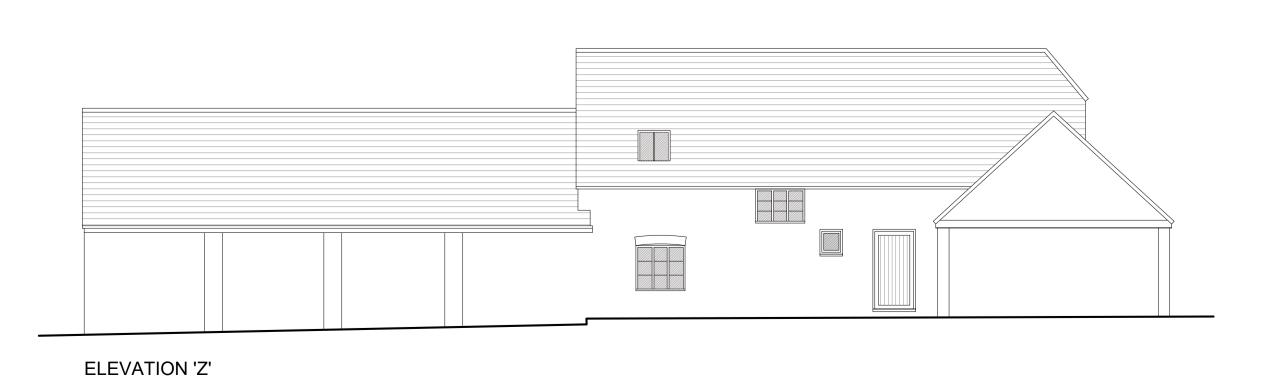

## NOTES:

| NOTES:  1) All new electrical work is to be designed, installed, inspected           | TITLE: PROPOSED ELEVATIONS A1                     |                    |                |
|--------------------------------------------------------------------------------------|---------------------------------------------------|--------------------|----------------|
| and tested in accordance with BS7671:2008 (I.E.E Wiring Regulations 17th Edition)    | CLIENT DATE THOMAS BETTS & CO LTD 29.11.20        |                    | DRAWN<br>AT    |
| 2) Electrical layout to clients specification                                        | PROPOSED CONVERSION OF BARNS TO 5NO DWELLINGS AT: | JOB No.<br>487     | SCALE<br>1:100 |
| 3) Lighting layout to clients details and 3 out of 4 to take low energy light bulbs. |                                                   | <b>DWG No.</b> 031 | REV.           |