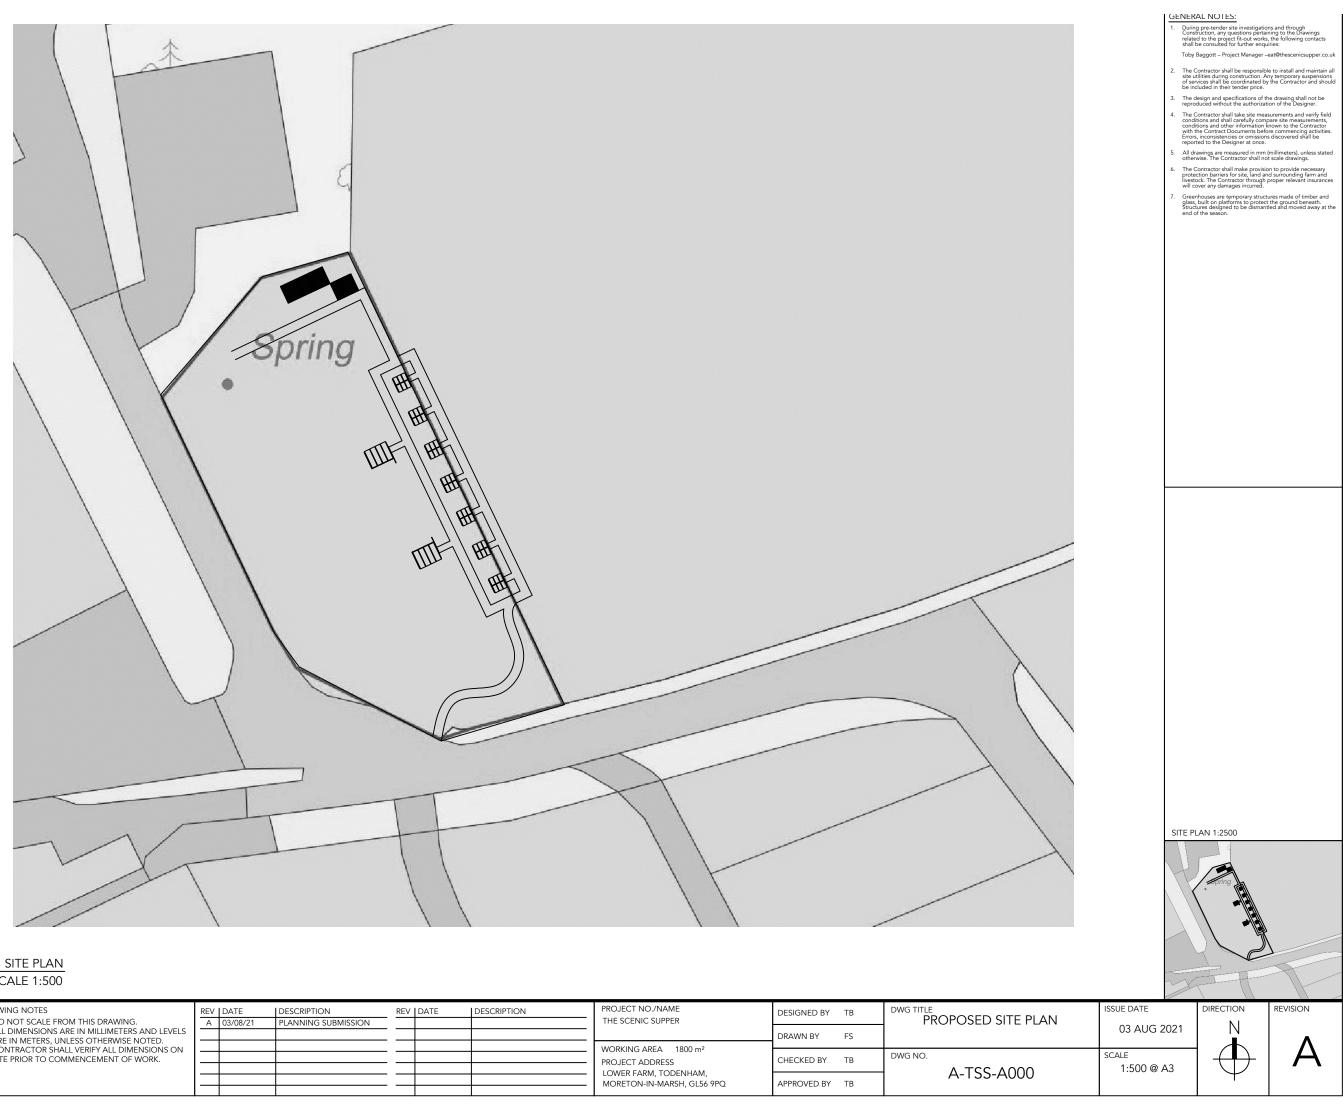

(01)-SCALE 1:500

| INTERIOR ARCHITECT | DRAWING NOTES<br>1. DO NOT SCALE FROM THIS DRAWING.                                       |   | DATE<br>03/08/21 | DESCRIPTION<br>PLANNING SUBMISSION | REV | DATE | DESCRIPTION | PROJECT NO./NAME<br>THE SCENIC SUPPER               | DESIGNED BY | ТВ | DWG TITLE<br>PROPOSE |
|--------------------|-------------------------------------------------------------------------------------------|---|------------------|------------------------------------|-----|------|-------------|-----------------------------------------------------|-------------|----|----------------------|
|                    | 2. ALL DIMENSIONS ARE IN MILLIMETERS AND LEVELS<br>ARE IN METERS, UNLESS OTHERWISE NOTED. | _ |                  |                                    | _   |      |             |                                                     | DRAWN BY    | FS |                      |
| FLS                | 3. CONTRACTOR SHALL VERIFY ALL DIMENSIONS ON<br>SITE PRIOR TO COMMENCEMENT OF WORK.       | - |                  |                                    | _   |      |             | WORKING AREA 1800 m <sup>2</sup><br>PROJECT ADDRESS | CHECKED BY  | ТВ | DWG NO.              |
|                    |                                                                                           | _ |                  |                                    | _   |      |             | LOWER FARM, TODENHAM,<br>MORETON-IN-MARSH, GL56 9PQ | APPROVED BY | ТВ | A-TSS                |