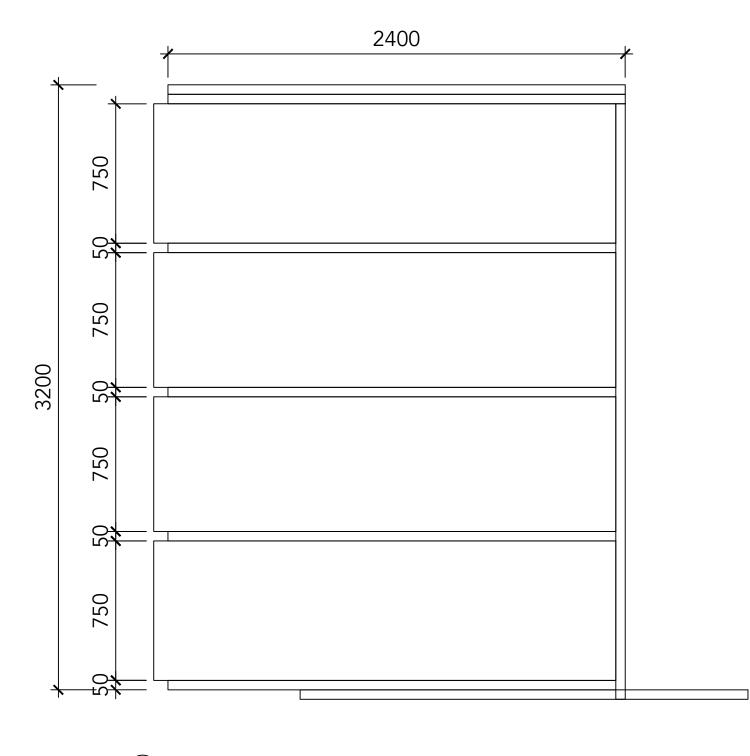

| INTERIOR ARCHITECT | DRAWING NOTES<br>1. DO NOT SCALE FROM THIS DRAWING.                                       | REV DATE<br>A 03/08/21 | DESCRIPTION<br>PLANNING SUBMISSION | REV | DATE | DESCRIPTION   | PROJECT NO./NAME<br>THE SCENIC SUPPER                | DESIGNED BY TB | DWG TITLE | GREENHOUSE PLAN |
|--------------------|-------------------------------------------------------------------------------------------|------------------------|------------------------------------|-----|------|---------------|------------------------------------------------------|----------------|-----------|-----------------|
|                    | 2. ALL DIMENSIONS ARE IN MILLIMETERS AND LEVELS<br>ARE IN METERS, UNLESS OTHERWISE NOTED. |                        |                                    |     |      |               |                                                      | DRAWN BY FS    |           |                 |
|                    | 3. CONTRACTOR SHALL VERIFY ALL DIMENSIONS ON<br>SITE PRIOR TO COMMENCEMENT OF WORK.       |                        | PROJECT ADDRESS                    |     |      | CHECKED BY TB | DWG NO.                                              |                |           |                 |
|                    |                                                                                           |                        |                                    |     |      |               | LOWER FARM, TODENHAM,     MORETON-IN-MARSH, GL56 9PQ | APPROVED BY TB |           | A-TSS-A002      |

| INTERIOR ARCHITECT | DRAWING NOTES 1. DO NOT SCALE FROM THIS DRAWING.                                          | REV | DATE<br>03/08/21 | DESCRIPTION<br>PLANNING SUBMISSION | REV | DATE | DESCRIPTION | PROJECT NO./NAME<br>THE SCENIC SUPPER               | DESIGNED BY | TB |              |
|--------------------|-------------------------------------------------------------------------------------------|-----|------------------|------------------------------------|-----|------|-------------|-----------------------------------------------------|-------------|----|--------------|
|                    | 2. ALL DIMENSIONS ARE IN MILLIMETERS AND LEVELS<br>ARE IN METERS, UNLESS OTHERWISE NOTED. |     | 03/06/21         |                                    | =   |      |             |                                                     | DRAWN BY    | FS | GREENHOUSE E |
| FLS                | 3. CONTRACTOR SHALL VERIFY ALL DIMENSIONS ON<br>SITE PRIOR TO COMMENCEMENT OF WORK.       | _   |                  |                                    |     |      |             | WORKING AREA 1800 m <sup>2</sup><br>PROJECT ADDRESS | CHECKED BY  | ТВ | DWG NO.      |
|                    |                                                                                           |     |                  |                                    |     |      |             | LOWER FARM, TODENHAM,<br>MORETON-IN-MARSH, GL56 9PQ | APPROVED BY | ТВ | A-TSS        |

GREENHOUSE ELEVATION A SCALE 1:20

(01)

| (01) | GREENHOUSE ELEVATION C |
|------|------------------------|
| U    | SCALE 1:20             |

|  | INTERIOR ARCHITECT | DRAWING NOTES<br>1. DO NOT SCALE FROM THIS DRAWING.                                                   |   | DESCRIPTION<br>PLANNING SUBMISSION | REV | DATE | DESCRIPTION | _                                                   | PROJECT NO./NAME<br>THE SCENIC SUPPER | DESIGNED BY | ТВ | DWG TITLE | GREENHC  |
|--|--------------------|-------------------------------------------------------------------------------------------------------|---|------------------------------------|-----|------|-------------|-----------------------------------------------------|---------------------------------------|-------------|----|-----------|----------|
|  |                    | 2. ALL DIMENSIONS ARE IN MILLIMETERS AND LEVELS<br>ARE IN METERS, UNLESS OTHERWISE NOTED.             | _ |                                    |     |      |             |                                                     |                                       | DRAWN BY    | FS |           | UNLLININ |
|  | FLS                | <ol> <li>CONTRACTOR SHALL VERIFY ALL DIMENSIONS ON<br/>SITE PRIOR TO COMMENCEMENT OF WORK.</li> </ol> |   |                                    |     |      |             | _                                                   | TROJECT ADDRESS                       | CHECKED BY  | ТВ | DWG NO.   | A TOO    |
|  | -                  |                                                                                                       |   |                                    |     |      | _           | LOWER FARM, TODENHAM,<br>MORETON-IN-MARSH, GL56 9PQ | APPROVED BY                           | ТВ          |    | A-TSS-    |          |