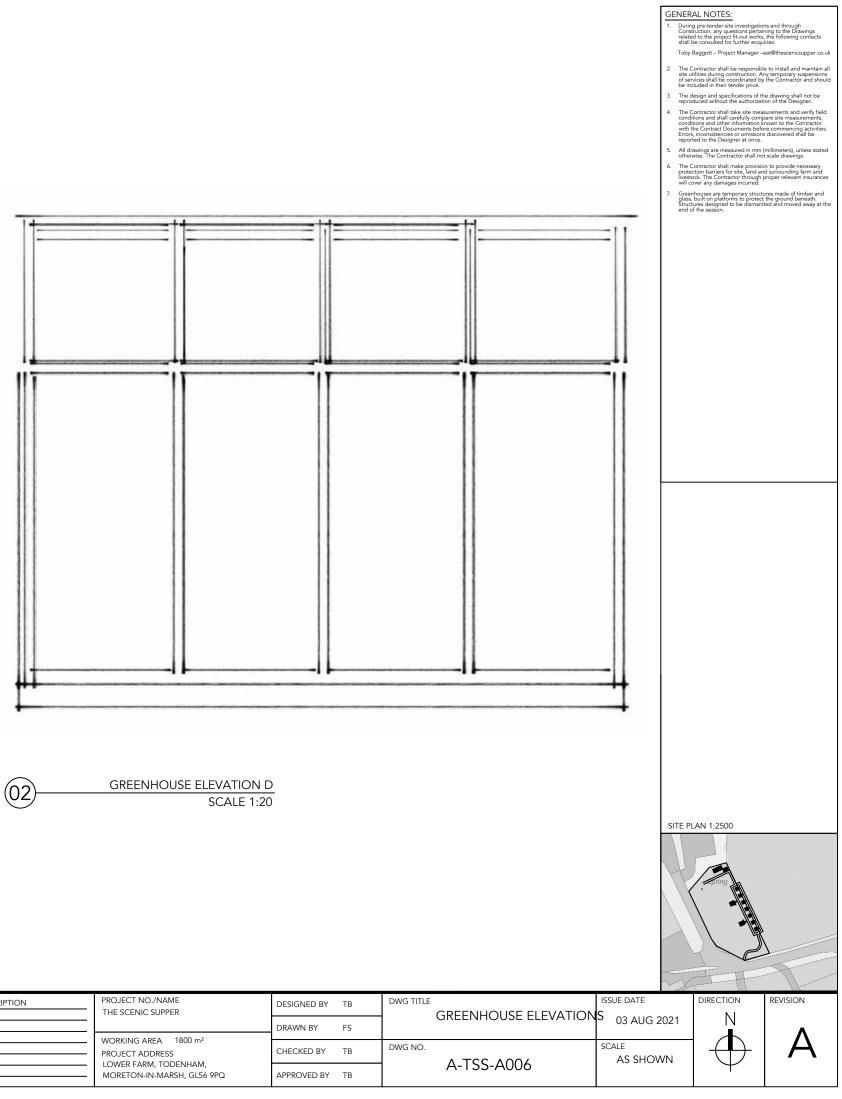

| INTERIOR ARCHITECT | DRAWING NOTES 1. DO NOT SCALE FROM THIS DRAWING.                                          | REV | DATE<br>03/08/21 | DESCRIPTION<br>PLANNING SUBMISSION | REV | DATE | DESCRIPTION | PROJECT NO./NAME<br>THE SCENIC SUPPER               | DESIGNED BY | TB |              |
|--------------------|-------------------------------------------------------------------------------------------|-----|------------------|------------------------------------|-----|------|-------------|-----------------------------------------------------|-------------|----|--------------|
|                    | 2. ALL DIMENSIONS ARE IN MILLIMETERS AND LEVELS<br>ARE IN METERS, UNLESS OTHERWISE NOTED. |     | 03/06/21         |                                    | =   |      |             |                                                     | DRAWN BY    | FS | GREENHOUSE E |
| FLS                | 3. CONTRACTOR SHALL VERIFY ALL DIMENSIONS ON<br>SITE PRIOR TO COMMENCEMENT OF WORK.       | _   |                  |                                    |     |      |             | WORKING AREA 1800 m <sup>2</sup><br>PROJECT ADDRESS | CHECKED BY  | ТВ | DWG NO.      |
|                    |                                                                                           |     |                  |                                    |     |      |             | LOWER FARM, TODENHAM,<br>MORETON-IN-MARSH, GL56 9PQ | APPROVED BY | ТВ | A-TSS        |