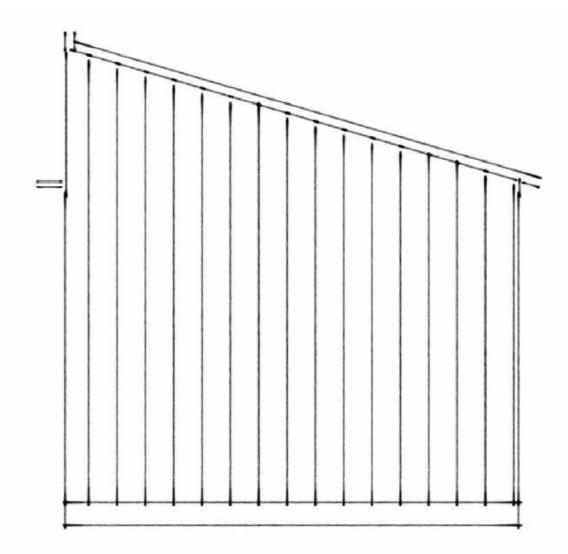

GREENHOUSE ELEVATION A SCALE 1:20

(01)

| (01) | GREENHOUSE ELEVATION C |
|------|------------------------|
| U    | SCALE 1:20             |

|  | INTERIOR ARCHITECT | DRAWING NOTES<br>1. DO NOT SCALE FROM THIS DRAWING.                                                   |   | DESCRIPTION<br>PLANNING SUBMISSION | REV | DATE | DESCRIPTION | _                                                   | PROJECT NO./NAME<br>THE SCENIC SUPPER | DESIGNED BY | ТВ | DWG TITLE | GREENHC  |
|--|--------------------|-------------------------------------------------------------------------------------------------------|---|------------------------------------|-----|------|-------------|-----------------------------------------------------|---------------------------------------|-------------|----|-----------|----------|
|  |                    | 2. ALL DIMENSIONS ARE IN MILLIMETERS AND LEVELS<br>ARE IN METERS, UNLESS OTHERWISE NOTED.             | _ |                                    |     |      |             |                                                     |                                       | DRAWN BY    | FS |           | UNLLININ |
|  | FLS                | <ol> <li>CONTRACTOR SHALL VERIFY ALL DIMENSIONS ON<br/>SITE PRIOR TO COMMENCEMENT OF WORK.</li> </ol> |   |                                    |     |      |             | _                                                   | TROJECT ADDRESS                       | CHECKED BY  | ТВ | DWG NO.   | A TOO    |
|  | -                  |                                                                                                       |   |                                    |     |      | _           | LOWER FARM, TODENHAM,<br>MORETON-IN-MARSH, GL56 9PQ | APPROVED BY                           | ТВ          |    | A-TSS-    |          |