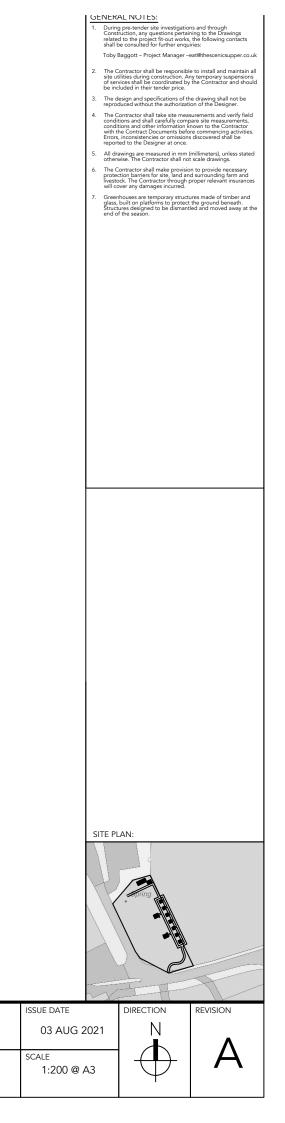

GREENHOUSE ELEVATION A SCALE 1:20

(01)

| (01) | GREENHOUSE ELEVATION C |
|------|------------------------|
| U    | SCALE 1:20             |

|  | INTERIOR ARCHITECT | DRAWING NOTES<br>1. DO NOT SCALE FROM THIS DRAWING.                                                   |   | DESCRIPTION<br>PLANNING SUBMISSION | REV | DATE | DESCRIPTION | _                                                   | PROJECT NO./NAME<br>THE SCENIC SUPPER | DESIGNED BY | ТВ | DWG TITLE | GREENHC  |
|--|--------------------|-------------------------------------------------------------------------------------------------------|---|------------------------------------|-----|------|-------------|-----------------------------------------------------|---------------------------------------|-------------|----|-----------|----------|
|  |                    | 2. ALL DIMENSIONS ARE IN MILLIMETERS AND LEVELS<br>ARE IN METERS, UNLESS OTHERWISE NOTED.             | _ |                                    |     |      |             |                                                     |                                       | DRAWN BY    | FS |           | UNLLININ |
|  | FLS                | <ol> <li>CONTRACTOR SHALL VERIFY ALL DIMENSIONS ON<br/>SITE PRIOR TO COMMENCEMENT OF WORK.</li> </ol> |   |                                    |     |      |             | _                                                   | TROJECT ADDRESS                       | CHECKED BY  | ТВ | DWG NO.   | A TOO    |
|  | -                  |                                                                                                       |   |                                    |     |      | _           | LOWER FARM, TODENHAM,<br>MORETON-IN-MARSH, GL56 9PQ | APPROVED BY                           | ТВ          |    | A-TSS-    |          |