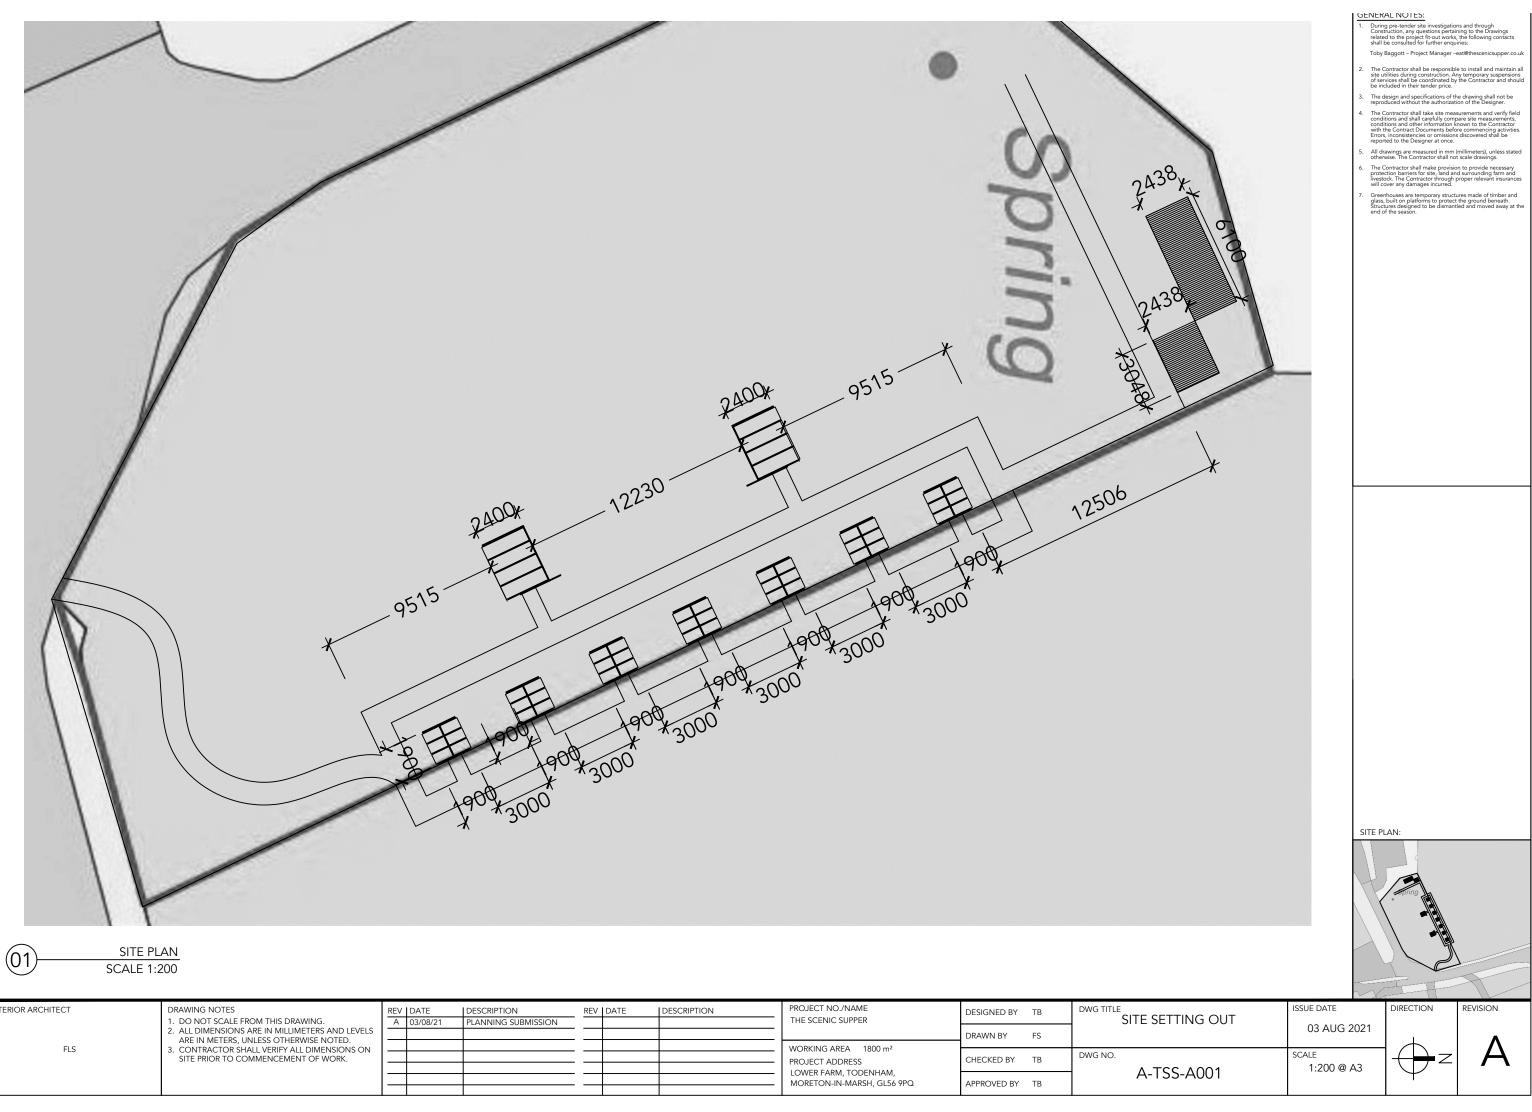

| INTERIOR ARCHITECT | DRAWING NOTES<br>1. DO NOT SCALE FROM THIS DRAWING.                                       |  | DESCRIPTION<br>PLANNING SUBMISSION | REV | DATE | DESCRIPTION | PROJECT NO./NAME<br>THE SCENIC SUPPER                                        | DESIGNED BY | ТВ | DWG TITLE<br>SITE SETT |
|--------------------|-------------------------------------------------------------------------------------------|--|------------------------------------|-----|------|-------------|------------------------------------------------------------------------------|-------------|----|------------------------|
|                    | 2. ALL DIMENSIONS ARE IN MILLIMETERS AND LEVELS<br>ARE IN METERS, UNLESS OTHERWISE NOTED. |  |                                    |     |      |             | -                                                                            | DRAWN BY    | FS |                        |
| FLS                | 3. CONTRACTOR SHALL VERIFY ALL DIMENSIONS ON<br>SITE PRIOR TO COMMENCEMENT OF WORK.       |  |                                    | _   |      |             | <ul> <li>WORKING AREA 1800 m<sup>2</sup></li> <li>PROJECT ADDRESS</li> </ul> | CHECKED BY  | ТВ | DWG NO.                |
|                    |                                                                                           |  |                                    | _   |      |             | LOWER FARM, TODENHAM,<br>MORETON-IN-MARSH, GL56 9PQ                          | APPROVED BY | ТВ | A-TSS                  |