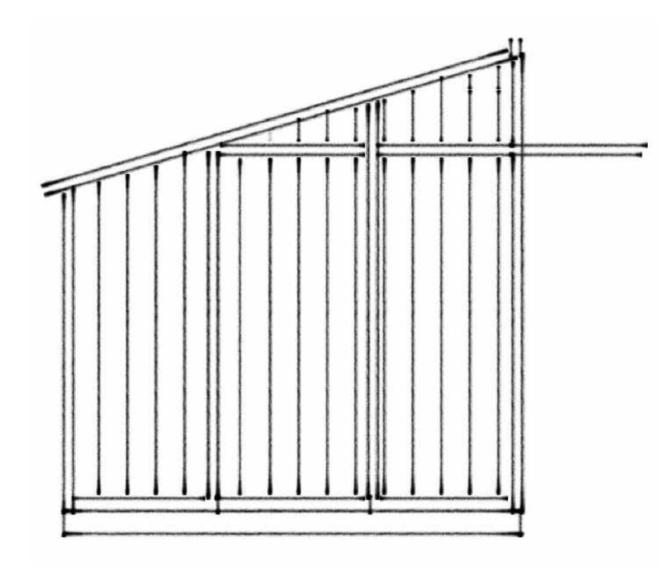

| INTERIOR ARCHITECT | DRAWING NOTES 1. DO NOT SCALE FROM THIS DRAWING.                                          | REV | DATE<br>03/08/21 | DESCRIPTION<br>PLANNING SUBMISSION | REV | DATE | DESCRIPTION | PROJECT NO./NAME<br>THE SCENIC SUPPER               | DESIGNED BY | TB |              |
|--------------------|-------------------------------------------------------------------------------------------|-----|------------------|------------------------------------|-----|------|-------------|-----------------------------------------------------|-------------|----|--------------|
|                    | 2. ALL DIMENSIONS ARE IN MILLIMETERS AND LEVELS<br>ARE IN METERS, UNLESS OTHERWISE NOTED. |     | 03/06/21         |                                    | =   |      |             |                                                     | DRAWN BY    | FS | GREENHOUSE E |
| FLS                | 3. CONTRACTOR SHALL VERIFY ALL DIMENSIONS ON<br>SITE PRIOR TO COMMENCEMENT OF WORK.       | _   |                  |                                    |     |      |             | WORKING AREA 1800 m <sup>2</sup><br>PROJECT ADDRESS | CHECKED BY  | ТВ | DWG NO.      |
|                    |                                                                                           |     |                  |                                    |     |      |             | LOWER FARM, TODENHAM,<br>MORETON-IN-MARSH, GL56 9PQ | APPROVED BY | ТВ | A-TSS        |