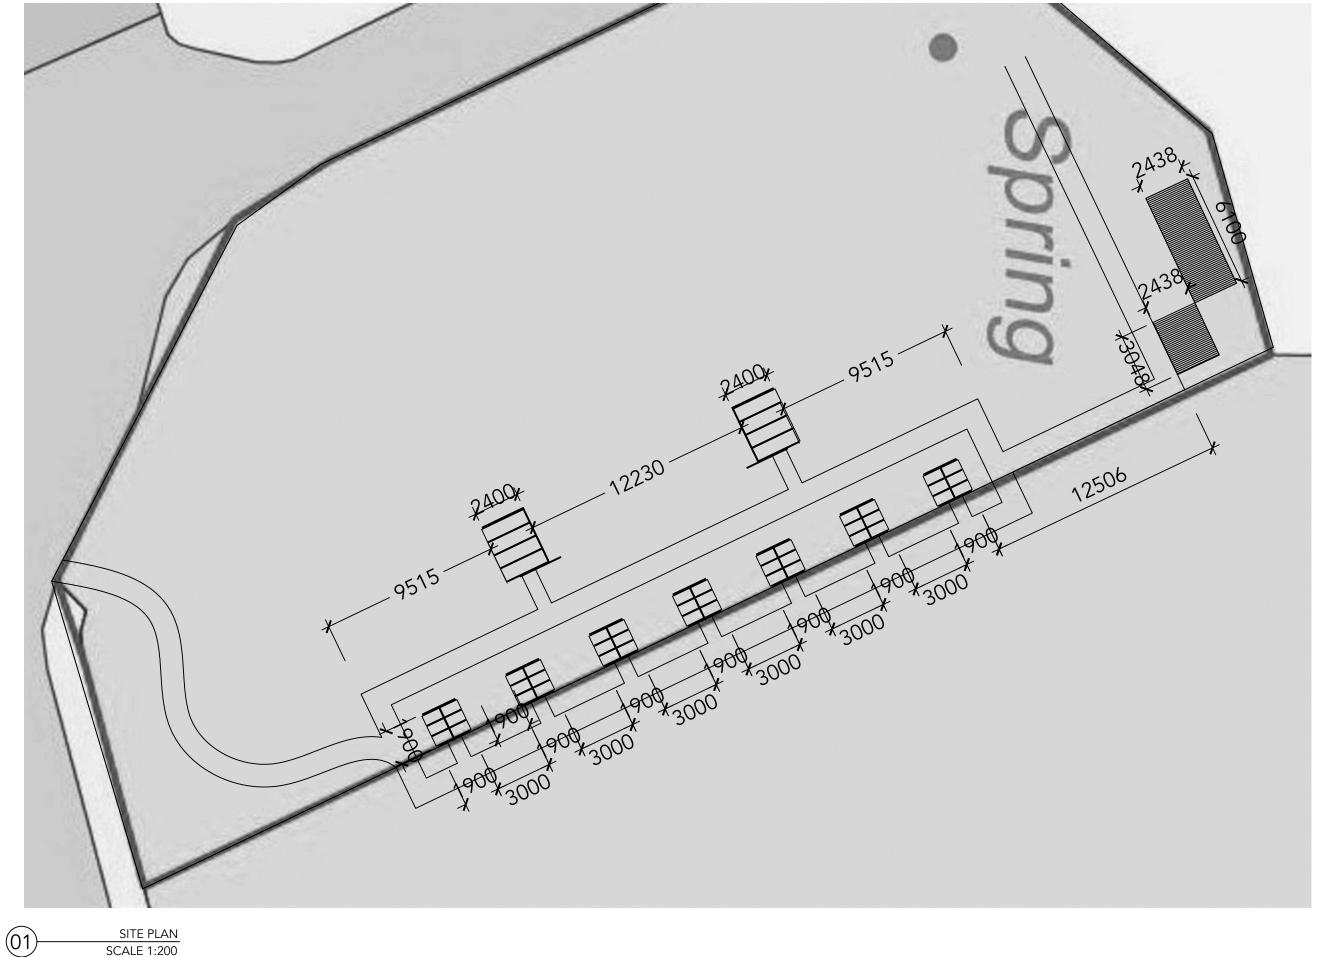

GENERAL NOTES:

SITE PLAN:

| INTERIOR ARCHITECT | DRAWING N |  |
|--------------------|-----------|--|
|                    | 1 DO NOT  |  |

FLS

NOTES

1. DO NOT SCALE FROM THIS DRAWING.
2. ALL DIMENSIONS ARE IN MILLIMETERS AND LEVELS ARE IN METERS, UNLESS OTHERWISE NOTED.
3. CONTRACTOR SHALL VERIFY ALL DIMENSIONS ON SITE PRIOR TO COMMENCEMENT OF WORK.

| PROJECT NO./NAME<br>THE SCENIC SUPPER               | DESIGNED BY                            | ТВ | DWG TITLE |
|-----------------------------------------------------|----------------------------------------|----|-----------|
|                                                     | DRAWN BY                               | FS |           |
| WORKING AREA 1800 m <sup>2</sup>                    |                                        |    |           |
| PROJECT ADDRESS                                     | CHECKED BY                             | ТВ | DWG NO.   |
| LOWER FARM, TODENHAM,<br>MORETON-IN-MARSH, GL56 9PQ | APPROVED BY                            | TB | <i> </i>  |
|                                                     | / II I I I I I I I I I I I I I I I I I | 10 |           |

| WG TITLE         | ISSUE DATE  |
|------------------|-------------|
| SITE SETTING OUT | 03 AUG 2021 |
| WG NO.           | SCALE       |
| A-TSS-A001       | 1:200 @ A3  |